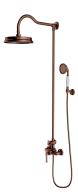

#### Finish: antique copper (ORB)

The OMNIRES ARMANCE collection features modern form with creative references to traditional style. It stands out thanks to its perfect design, decorative details and its romantic aesthetics.

Antique copper is an expressive finishing in a red-brown shade, with brushed texture and vintage character.

Certificates: Polish Declaration of Performance (B marking), Polish Hygienic Certificate PZH