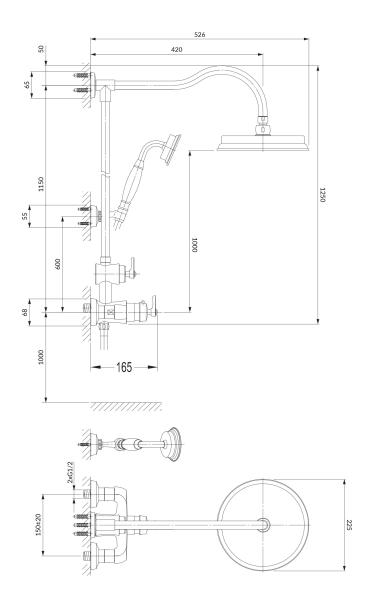

# Specification

- shower mixer
- diverter
- brass shower head (WGARMANCEORB), dimensions: ø22,5 cm, reach from the wall: 42 cm
- brass hand shower (ARMANCE-RORB), 1-function
- brass flexible shower hose (029ORB), length: 150 cm
- wall bracket
- total height of the system: 129 cm