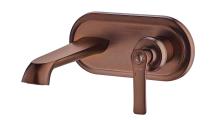

#### Finish: antique copper (ORB)

The OMNIRES ARMANCE collection features modern form with creative references to traditional style. It stands out thanks to its perfect design, decorative details and its romantic aesthetics.

Antique copper is an expressive finishing in a red-brown shade, with brushed texture and vintage character.

Certificates: Polish Declaration of Performance (B marking), Polish Hygienic Certificate PZH