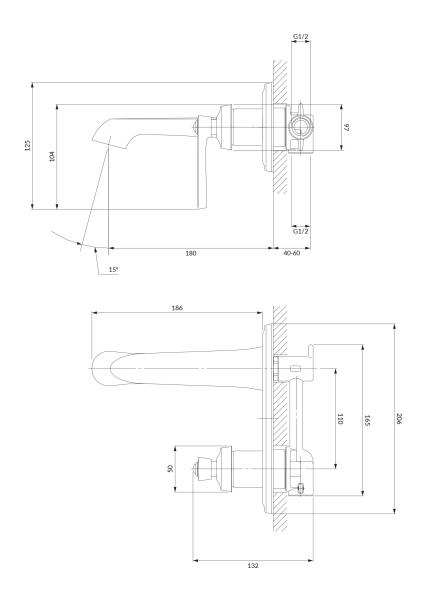

## Specification

• spout reach: 18 cm

• rosette dimensions: 20.6 x 9.7 cm

minimum wall depth: 4 cm

• built-in parts included