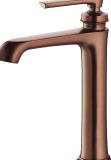

# ARMANCE | tall basin mixer, 26 cm

### Finish: antique copper (ORB)

The OMNIRES ARMANCE collection features modern form with creative references to traditional style. It stands out thanks to its perfect design, decorative details and its romantic aesthetics.

Antique copper is an expressive finishing in a red-brown shade, with brushed texture and vintage character.

Certificates: Polish Hygienic Certificate PZH

**OMNIRES** 