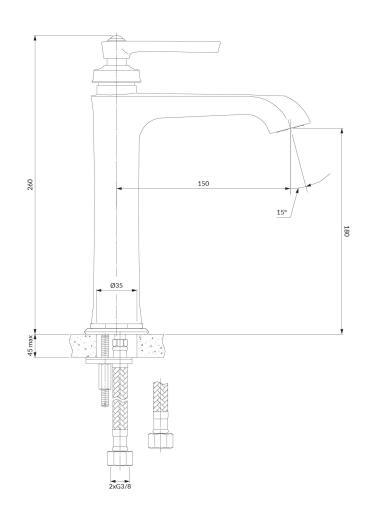

# Flow characteristics

- hot water supply: max. 90 °C
- working pressure 1-10 bar

- spout reach: 15 cm
- water outflow height: 18 cm
- total mixer height: 26 cm