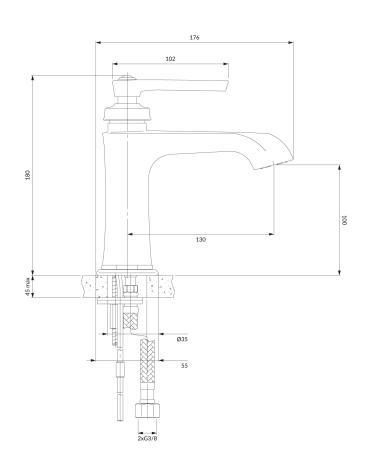

# Flow characteristics

- water flow at 3 bar: 8.39 l/min
- hot water supply: max. 90 °C
- working pressure 1-6 bar
- noise class: I

- spout reach: 13 cm
- water outflow height: 10 cm
- total mixer height: 18 cm