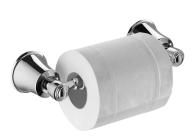

## ART LINE | toilet roll holder

## Finish: chrome (CR)

ART LINE accessories collection is characterized by slender contours, delicate lines and sophisticated details. It is distinguished by classic, stylized elements, kept in a romantic aesthetics.