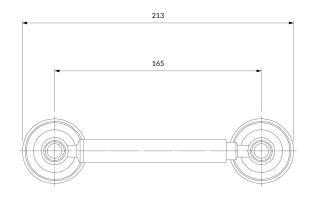

## OMNIRES

## ART LINE | toilet roll holder

## Finish: chrome (CR)

ART LINE accessories collection is characterized by slender contours, delicate lines and sophisticated details. It is distinguished by classic, stylized elements, kept in a romantic aesthetics.

Chrome is a versatile finishing in a silvery colour, with the perfectly even and lustrous surface.



## Technologies



The product is coated using the advanced electroplating technology which guarantees durability, offers good resistance to mechanical damage and facilitates cleaning.



The product is made of high quality A-grade brass.

- brass
- width: 21 cm, height: 5 cm, distance from the wall: 7 cm