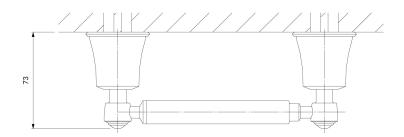

## OMNIRES

## ART LINE | toilet roll holder

## Finish: chrome (CR)

ART LINE accessories collection is characterized by slender contours, delicate lines and sophisticated details. It is distinguished by classic, stylized elements, kept in a romantic aesthetics.

Chrome is a versatile finishing in a silvery colour, with the perfectly even and lustrous surface.



## Technologies



The product is coated using the advanced electroplating technology which guarantees durability, offers good resistance to mechanical damage and facilitates cleaning.



The product is made of high quality A-grade brass.

- brass
- width: 21 cm, height: 5 cm, distance from the wall: 7 cm