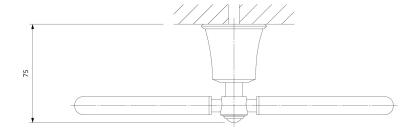

### Specification

- brass
- width: 25 cm, height: 19 cm, distance from the wall: 8 cm