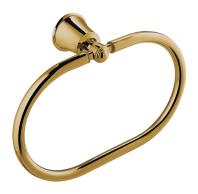

## ART LINE | towel ring

#### Finish: gold (GL)

ART LINE accessories collection is characterized by slender contours, delicate lines and sophisticated details. It is distinguished by classic, stylized elements, kept in a romantic aesthetics.

Gold is a sophisticated finishing in an elegant, light shade and a perfectly smooth and shiny surface.