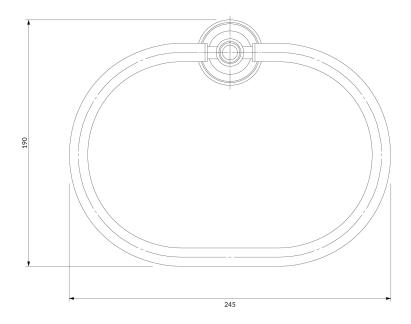

### Specification

- brass
- width: 25 cm, height: 19 cm, distance from the wall: 8 cm