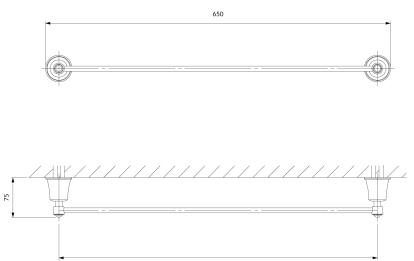

## Specification

- brass
- width: 65 cm, height: 5 cm, distance from the wall: 8 cm

600