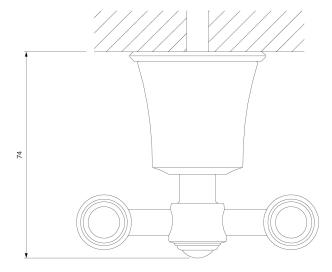

# Specification

- double, brass
- width: 9 cm, height: 6 cm, distance from the wall: 7 cm