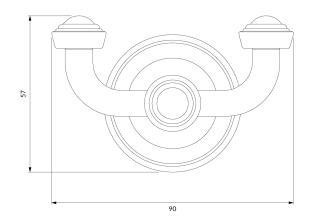

# Specification

- double, brass
- width: 9 cm, height: 6 cm, distance from the wall: 7 cm