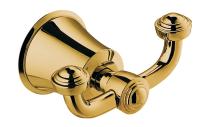

### ART LINE | double hook

#### Finish: gold (GL)

ART LINE accessories collection is characterized by slender contours, delicate lines and sophisticated details. It is distinguished by classic, stylized elements, kept in a romantic aesthetics.

# Specification

- double, brass
- width: 9 cm, height: 6 cm, distance from the wall: 7 cm