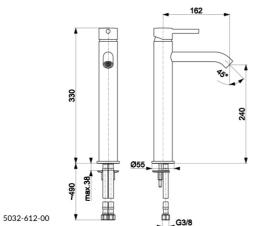

## **PRODUCT DESCRIPTION:**

| INDEX:                      | 5032-612-00           |
|-----------------------------|-----------------------|
| EAN:                        | 5907571500593         |
| Colour:                     | chrome                |
| PKWiU:                      | 28.14.12-33.01.01     |
| Туре:                       | standing mixer        |
| Material:                   | brass                 |
| Control element:            | Ø35 ceramic cartridge |
| Aerator:                    | Neoperl Rub Clean     |
| Water flow [l/min]:         | 5                     |
| Working pressure [atm]:     | 3                     |
| Max water temperature [°C]: | ≤90/65                |
| Acoustic group:             | 11                    |
| Spout:                      | fixed                 |
| Spout length [mm]:          | 162                   |