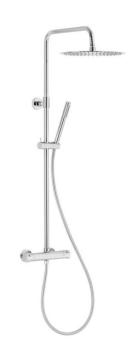

## **PRODUCT DESCRIPTION:**

| INDEX:                                | 5736-920-00            |
|---------------------------------------|------------------------|
| EAN:                                  | 5907571570305          |
| Colour:                               | chrome                 |
| PKWiU:                                | 28.14.12-33.04.01      |
| Туре:                                 | wall-mounted           |
| Material:                             | brass                  |
| Control element:                      | thermostatic cartridge |
| Water flow [I/min]:                   | 17.6                   |
| Working pressure [atm]:               | 3                      |
| Max water temperature [°C]:           | ≤90/65                 |
| Acoustic group:                       | II                     |
| Distance between connectors [mm]:     | 150±15                 |
| Number of streams in the hand shower: | 1                      |
| Hose length [mm]:                     | 1500                   |
| Hose material:                        | PVC                    |

#### THE PACKAGING CONTAINS:

shower bar, articulated shower head, hand shower with a handle, mounting set (eccentrics with gaskets + cylindrical rosettes  $\,2$  pcs, shower bar wall mounting  $\,1$  pc), PVC shower hose (L=1500 mm), white assembly gloves