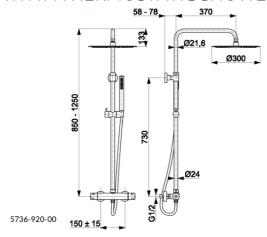

## **PRODUCT DESCRIPTION:**

| INDEX:                                | 5736-920-00            |
|---------------------------------------|------------------------|
| EAN:                                  | 5907571570305          |
| Colour:                               | chrome                 |
| PKWiU:                                | 28.14.12-33.04.01      |
| Туре:                                 | wall-mounted           |
| Material:                             | brass                  |
| Control element:                      | thermostatic cartridge |
| Water flow [I/min]:                   | 17.6                   |
| Working pressure [atm]:               | 3                      |
| Max water temperature [°C]:           | ≤90/65                 |
| Acoustic group:                       | II                     |
| Distance between connectors [mm]:     | 150±15                 |
| Number of streams in the hand shower: | 1                      |
| Hose length [mm]:                     | 1500                   |
| Hose material:                        | PVC                    |

#### THE PACKAGING CONTAINS:

shower bar, articulated shower head, hand shower with a handle, mounting set (eccentrics with gaskets + cylindrical rosettes  $\,2$  pcs, shower bar wall mounting  $\,1$  pc), PVC shower hose (L=1500 mm), white assembly gloves