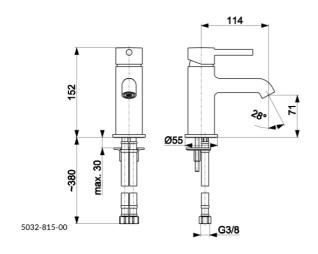

### **PRODUCT DESCRIPTION:**

| INDEX:                      | 5032-815-81           |
|-----------------------------|-----------------------|
| EAN:                        | 5907571500586         |
| Colour:                     | black                 |
| PKWiU:                      | 28.14.12-33.01.01     |
| Туре:                       | standing mixer        |
| Material:                   | brass                 |
| Control element:            | Ø35 ceramic cartridge |
| Aerator:                    | Neoperl Rub Clean     |
| Water flow [l/min]:         | 5                     |
| Working pressure [atm]:     | 3                     |
| Max water temperature [°C]: | ≤90/65                |
| Acoustic group:             | II                    |
| Spout:                      | fixed                 |
| Spout length [mm]:          | 114                   |
|                             |                       |