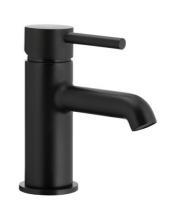

# **MOZA**

### BLACK STANDING WASHBASIN MIXER





### **PRODUCT DESCRIPTION:**

| INDEX:                      | 5032-815-81           |
|-----------------------------|-----------------------|
| EAN:                        | 5907571500586         |
| Colour:                     | black                 |
| PKWiU:                      | 28.14.12-33.01.01     |
| Туре:                       | standing mixer        |
| Material:                   | brass                 |
| Control element:            | Ø35 ceramic cartridge |
| Aerator:                    | Neoperl Rub Clean     |
| Water flow [l/min]:         | 5                     |
| Working pressure [atm]:     | 3                     |
| Max water temperature [°C]: | ≤90/65                |
| Acoustic group:             | II                    |
| Spout:                      | fixed