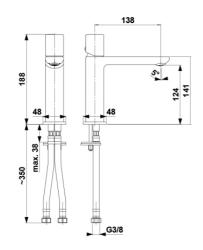

# **PRODUCT DESCRIPTION:**

4922-815-00

| INDEX:                      | 4922-815-00           |
|-----------------------------|-----------------------|
| EAN:                        | 5907571491174         |
| Colour:                     | chrome                |
| PKWiU:                      | 28.14.12-33.01.01     |
| Type:                       | standing              |
| Material:                   | brass                 |
| Control element:            | Ø25 ceramic cartridge |
| Aerator:                    | yes                   |
| Water flow [I/min]:         | 10                    |
| Working pressure [atm]:     | 3                     |
| Max water temperature [°C]: | ≤90/65                |
| Acoustic group:             | II                    |
| Spout:                      | fixed                 |
| Spout length [mm]:          | 138                   |
|                             |                       |