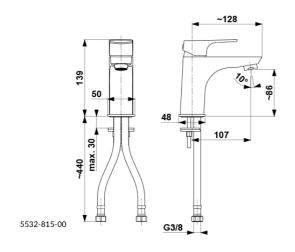

# **PRODUCT DESCRIPTION:**

| INDEX:                      | 5532-815-00           |
|-----------------------------|-----------------------|
| EAN:                        | 5907571552271         |
| Colour:                     | chrome                |
| PKWiU:                      | 28.14.12-33.01.01     |
| Type:                       | standing              |
| Material:                   | brass                 |
| Control element:            | Ø35 ceramic cartridge |
| Aerator:                    | yes, rub clean        |
| Water flow [I/min]:         | 6                     |
| Working pressure [atm]:     | 3                     |
| Max water temperature [°C]: | ≤90/65                |
| Acoustic group:             | II                    |
| Spout:                      | fixed                 |
| Spout length [mm]:          | 107                   |
|                             |                       |