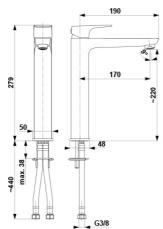

## **PRODUCT DESCRIPTION:**

| INDEX:                      | 5532-612-00                                        |
|-----------------------------|----------------------------------------------------|
| EAN:                        | 5907571550192                                      |
| Colour:                     | chrome                                             |
| PKWiU:                      | 28.14.12-33.01.01                                  |
| Туре:                       | standing                                           |
| Material:                   | brass                                              |
| Control element:            | Ø35 ceramic cartridge                              |
| Aerator:                    | napowietrzacz strumienia wody<br>typu RUBBER CLEAN |
| Water flow [l/min]:         | 6                                                  |
| Working pressure [atm]:     | 3                                                  |
| Max water temperature [°C]: | ≤90/65                                             |
| Acoustic group:             | II                                                 |
| Spout:                      | fixed                                              |
| Spout length [mm]:          | 170                                                |
|                             |                                                    |