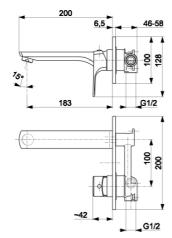

5539-810-00

| INDEX:                            | 5539-810-00           |  |  |
|-----------------------------------|-----------------------|--|--|
| EAN:                              | 5907571552240         |  |  |
| Colour:                           | chrome                |  |  |
| PKWiU:                            | 28.14.12-33.01.01     |  |  |
| Туре:                             | wall-mounted          |  |  |
| Material:                         | brass                 |  |  |
| Control element:                  | Ø35 ceramic cartridge |  |  |
| Aerator:                          | yes, rub clean        |  |  |
| Water flow [I/min]:               | 6                     |  |  |
| Working pressure [atm]:           | 3                     |  |  |
| Max water temperature [°C]:       | ≤90/65                |  |  |
| Acoustic group:                   | II                    |  |  |
| Spout:                            | fixed                 |  |  |
| Spout length [mm]:                | 190                   |  |  |
| Distance between connectors [mm]: | 100                   |  |  |