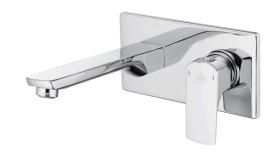

# CHROME CONCEALED WASHBASIN MIXER

| DDO | ווח  | CTD           | <b>ESCRI</b> | DTI | ON! |
|-----|------|---------------|--------------|-----|-----|
| FRU | יטעי | $\cup$ $\cup$ | ESUN         |     | ON. |

5539-810-00

| INDEX:                            | 5539-810-00           |  |  |
|-----------------------------------|-----------------------|--|--|
| EAN:                              | 5907571552240         |  |  |
| Colour:                           | chrome                |  |  |
| PKWiU:                            | 28.14.12-33.01.01     |  |  |
| Туре:                             | wall-mounted          |  |  |
| Material:                         | brass                 |  |  |
| Control element:                  | Ø35 ceramic cartridge |  |  |
| Aerator:                          | yes, rub clean        |  |  |
| Water flow [I/min]:               | 6                     |  |  |
| Working pressure [atm]:           | 3                     |  |  |
| Max water temperature [°C]:       | ≤90/65                |  |  |
| Acoustic group:                   | II                    |  |  |
| Spout:                            | fixed                 |  |  |
| Spout length [mm]:                | 190                   |  |  |
| Distance between connectors [mm]: | 100                   |  |  |