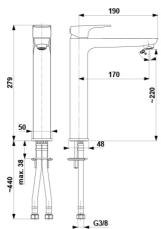

## **PRODUCT DESCRIPTION:**

| INDEX:                      | 5532-612-81           |
|-----------------------------|-----------------------|
| EAN:                        | 5907571552417         |
| Colour:                     | black                 |
| PKWiU:                      | 28.14.12-33.01.01     |
| Туре:                       | standing              |
| Material:                   | brass                 |
| Control element:            | Ø35 ceramic cartridge |
| Aerator:                    | yes, rub clean        |
| Water flow [l/min]:         | 6                     |
| Working pressure [atm]:     | 3                     |
| Max water temperature [°C]: | ≤90/65                |
| Acoustic group:             | 11                    |
| Spout:                      | fixed                 |
| Spout length [mm]:          | 170                   |
|                             |                       |