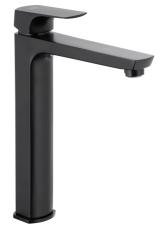

# MOKAIT

BLACK STANDING COUNTERTOP WASHBASIN MIXER

5532-612-00

## **PRODUCT DESCRIPTION:**

| INDEX:                      | 5532-612-81           |
|-----------------------------|-----------------------|
| EAN:                        | 5907571552417         |
| Colour:                     | black                 |
| PKWiU:                      | 28.14.12-33.01.01     |
| Туре:                       | standing              |
| Material:                   | brass                 |
| Control element:            | Ø35 ceramic cartridge |
| Aerator:                    | yes, rub clean        |
| Water flow [l/min]:         | 6                     |
| Working pressure [atm]:     | 3                     |
| Max water temperature [°C]: | ≤90/65                |
| Acoustic group:             | 11                    |
| Spout:                      | fixed                 |
| Spout length [mm]:          | 170                   |
|                             |                       |