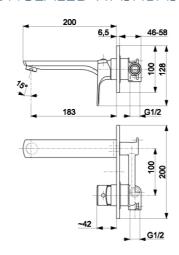

### **PRODUCT DESCRIPTION:**

5539-810-00

| INDEX:                            | 5539-810-81           |
|-----------------------------------|-----------------------|
| EAN:                              | 5907571552424         |
| Colour:                           | black                 |
| PKWiU:                            | 28.14.12-33.01.01     |
| Туре:                             | wall-mounted          |
| Material:                         | brass                 |
| Control element:                  | Ø35 ceramic cartridge |
| Aerator:                          | yes, rub clean        |
| Water flow [I/min]:               | 6                     |
| Working pressure [atm]:           | 3                     |
| Max water temperature [°C]:       | ≤90/65                |
| Acoustic group:                   | II                    |
| Spout:                            | fixed                 |
| Spout length [mm]:                | 190                   |
| Distance between connectors [mm]: | 100                   |