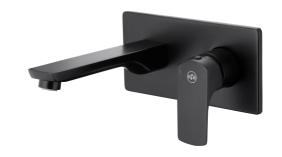

### **PRODUCT DESCRIPTION:**

5539-810-00

| INDEX:                            | 5539-810-81           |
|-----------------------------------|-----------------------|
| EAN:                              | 5907571552424         |
| Colour:                           | black                 |
| PKWiU:                            | 28.14.12-33.01.01     |
| Туре:                             | wall-mounted          |
| Material:                         | brass                 |
| Control element:                  | Ø35 ceramic cartridge |
| Aerator:                          | yes, rub clean        |
| Water flow [I/min]:               | 6                     |
| Working pressure [atm]:           | 3                     |
| Max water temperature [°C]:       | ≤90/65                |
| Acoustic group:                   | II                    |
| Spout:                            | fixed                 |
| Spout length [mm]:                | 190                   |
| Distance between connectors [mm]: | 100                   |