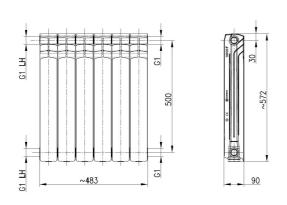

## **PRODUCT DESCRIPTION:**

| INDEX:                                          | 789-060-44     |
|-------------------------------------------------|----------------|
| EAN:                                            | 5907571780698  |
| Colour:                                         | white          |
| RAL:                                            | RAL 9010       |
| PKWiU:                                          | 25.99.29-55.01 |
| Production:                                     | Poland         |
| Material:                                       | aluminium      |
| Total section height [mm]:                      | 572            |
| Assembly height [mm]:                           | 500            |
| Total width [mm]:                               | 483            |
| Section depth [mm]:                             | 90             |
| Water capacity [dm3]:                           | 1,7            |
| Net weight [kg]:                                | 8,1            |
| Working pressure up to [Mpa]:                   | 2.0            |
| Thermal capacity of one section for t=30°C [W]: | 347,4          |
| Thermal capacity of one section for t=50°C [W]: | 677,2          |
| Works with a copper system:                     | yes            |