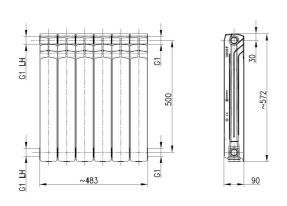

## **PRODUCT DESCRIPTION:**

| INDEX:                                          | 777-060-61     |
|-------------------------------------------------|----------------|
| EAN:                                            | 5907571770286  |
| Colour:                                         | graphite       |
| RAL:                                            | RAL 9007       |
| PKWiU:                                          | 25.99.29-55.01 |
| Production:                                     | Poland         |
| Material:                                       | aluminium      |
| Total section height [mm]:                      | 572            |
| Assembly height [mm]:                           | 500            |
| Total width [mm]:                               | 483            |
| Section depth [mm]:                             | 90             |
| Water capacity [dm3]:                           | 1,7            |
| Net weight [kg]:                                | 8,1            |
| Working pressure up to [Mpa]:                   | 2.0            |
| Thermal capacity of one section for t=30°C [W]: | 347,4          |
| Thermal capacity of one section for t=50°C [W]: | 677,2          |
| Works with a copper system:                     | yes            |