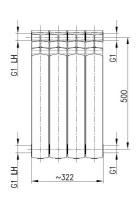

# **PRODUCT DESCRIPTION:**

| INDEX:                                           | 777-040-61     |
|--------------------------------------------------|----------------|
| EAN:                                             | 5907571770279  |
| Colour:                                          | graphite       |
| RAL:                                             | RAL 9007       |
| PKWiU:                                           | 25.99.29-55.01 |
| Production:                                      | Poland         |
| Material:                                        | aluminium      |
| Total section height [mm]:                       | 572            |
| Assembly height [mm]:                            | 500            |
| Total width [mm]:                                | 322            |
| Section depth [mm]:                              | 90             |
| Water capacity [dm3]:                            | 1,2            |
| Net weight [kg]:                                 | 5,67           |
| Max water temperature [°C]:                      | 95             |
| Working pressure up to [Mpa]:                    | 2.0            |
| Works with a copper system:                      | yes            |
| Connection:                                      | side           |
| Thermal capacity of four section for t=30°C [W]: | 231,6          |