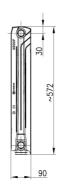

# **PRODUCT DESCRIPTION:**

| INDEX:                                           | 777-040-61     |
|--------------------------------------------------|----------------|
| EAN:                                             | 5907571770279  |
| Colour:                                          | graphite       |
| RAL:                                             | RAL 9007       |
| PKWiU:                                           | 25.99.29-55.01 |
| Production:                                      | Poland         |
| Material:                                        | aluminium      |
| Total section height [mm]:                       | 572            |
| Assembly height [mm]:                            | 500            |
| Total width [mm]:                                | 322            |
| Section depth [mm]:                              | 90             |
| Water capacity [dm3]:                            | 1,2            |
| Net weight [kg]:                                 | 5,67           |
| Max water temperature [°C]:                      | 95             |
| Working pressure up to [Mpa]:                    | 2.0            |
| Works with a copper system:                      | yes            |
| Connection:                                      | side           |
| Thermal capacity of four section for t=30°C [W]: | 231,6          |