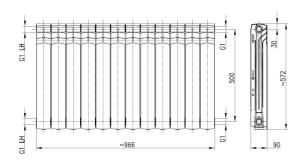

# **PRODUCT DESCRIPTION:**

| INDEX:                                          | 789-120-44     |
|-------------------------------------------------|----------------|
| EAN:                                            | 5907571780704  |
| Colour:                                         | white          |
| RAL:                                            | RAL 9010       |
| PKWiU:                                          | 25.99.29-55.01 |
| Production:                                     | Poland         |
| Material:                                       | aluminium      |
| Total section height [mm]:                      | 572            |
| Assembly height [mm]:                           | 500            |
| Section depth [mm]:                             | 90             |
| Water capacity [dm3]:                           | 3,5            |
| Net weight [kg]:                                | 16,27          |
| Max water temperature [°C]:                     | 95             |
| Working pressure up to [Mpa]:                   | 2.0            |
| Thermal capacity of one section for t=30°C [W]: | 694,7          |
| Thermal capacity of one section for t=50°C [W]: | 1354,4         |
| Works with a copper system:                     | yes            |

### **CERTIFICATES AND DECLARATIONS:**

The product is made according to the standard PN-EN 442-1: 2015-02, it has Hygienic Attestation, declarations of performance

| Connection:       | side |
|-------------------|------|
| Total width [mm]: | 966  |