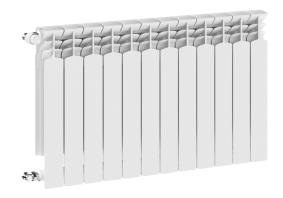

# **G500F**

#### 12-SECTION ALUMINIUM RADIATOR

# THE PACKAGING CONTAINS:

G500F aluminium radiator, installation manual, warranty