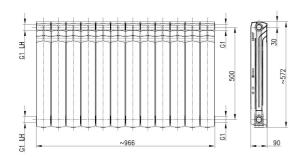

## G500F

12-SECTION ALUMINIUM RADIATOR

| PRODUCT DESCRIPTION:                            |                |
|-------------------------------------------------|----------------|
| INDEX:                                          | 777-120-61     |
| EAN:                                            | 5907571770309  |
| Colour:                                         | graphite       |
| RAL:                                            | RAL 9007       |
| PKWiU:                                          | 25.99.29-55.01 |
| Production:                                     | Poland         |
| Material:                                       | aluminium      |
| Total section height [mm]:                      | 572            |
| Assembly height [mm]:                           | 500            |
| Section depth [mm]:                             | 90             |
| Water capacity [dm3]:                           | 3,5            |
| Net weight [kg]:                                | 16,27          |
| Max water temperature [°C]:                     | 95             |
| Working pressure up to [Mpa]:                   | 2.0            |
| Thermal capacity of one section for t=30°C [W]: | 694,7          |
| Thermal capacity of one section for t=50°C [W]: | 1354,4         |
| Works with a copper system:                     | yes            |

## **CERTIFICATES AND DECLARATIONS:**

The product is made according to the standard PN-EN 442-1: 2015-02, it has Hygienic Attestation, declarations of performance

| Connection:       | side |
|-------------------|------|
| Total width [mm]: | 966  |