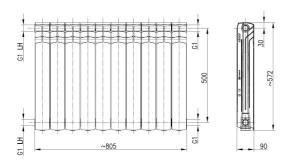

## **PRODUCT DESCRIPTION:**

| INDEX:                                          | 777-100-61     |
|-------------------------------------------------|----------------|
| EAN:                                            | 5907571770194  |
| Colour:                                         | graphite       |
| PKWiU:                                          | 25.99.29-55.01 |
| Production:                                     | Poland         |
| Material:                                       | aluminium      |
| Total section height [mm]:                      | 572            |
| Assembly height [mm]:                           | 500            |
| Total width [mm]:                               | 804            |
| Section depth [mm]:                             | 90             |
| Water capacity [dm3]:                           | 3,0            |
| Net weight [kg]:                                | 13,28          |
| Working pressure up to [Mpa]:                   | 2.0            |
| Thermal capacity of one section for t=30°C [W]: | 579            |
| Thermal capacity of one section for t=50°C [W]: | 1129           |
| Works with a copper system:                     | yes            |
| Connection:                                     | side           |