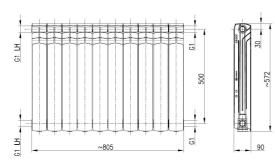

## G500F

**10-SECTION ALUMINIUM RADIATOR** 

| PRODUCT DESCRIPTION:                               |                |
|----------------------------------------------------|----------------|
| INDEX:                                             | 789-100-44     |
| EAN:                                               | 5907571780681  |
| Colour:                                            | white          |
| RAL:                                               | RAL 9010       |
| PKWiU:                                             | 25.99.29-55.01 |
| Production:                                        | Poland         |
| Material:                                          | aluminium      |
| Works with a copper system:                        | yes            |
| Connection:                                        | side           |
| Net weight [kg]:                                   | 13,28          |
| Total section height [mm]:                         | 572            |
| Assembly height [mm]:                              | 500            |
| Total width [mm]:                                  | 804            |
| Section depth [mm]:                                | 90             |
| Water capacity [dm3]:                              | 3,0            |
| Max water temperature [°C]:                        | 95             |
| Working pressure up to [Mpa]:                      | 2.0            |
| Thermal capacity of one section<br>for t=30°C [W]: | 579            |