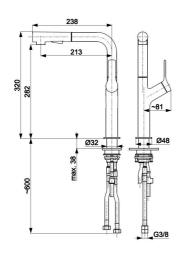

### **PRODUCT DESCRIPTION:**

| INDEX:                                       | 6623-220-31           |
|----------------------------------------------|-----------------------|
| EAN:                                         | 5907571660235         |
| Colour:                                      | brushed gold          |
| PKWiU:                                       | 28.14.12-33.02.01     |
| Type:                                        | standing              |
| Material:                                    | stainless steel       |
| Control element:                             | Ø35 ceramic cartridge |
| Aerator:                                     | yes                   |
| Water flow [I/min]:                          | 7                     |
| Working pressure [atm]:                      | 3                     |
| Max water temperature [°C]:                  | ≤90/65                |
| Acoustic group:                              | II                    |
| Spout:                                       | pull-out              |
| Spout length [mm]:                           | 213                   |
| Number of streams in the pull-<br>out spout: | 2                     |
|                                              |                       |