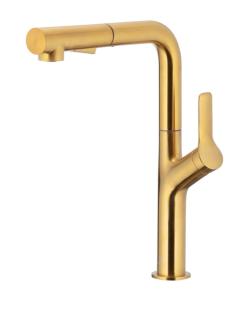

# **DUERO**

DESIGN GOLD STANDING KITCHEN MIXER WITH A ROTATING, PULL-OUT SPOUT

### **PRODUCT DESCRIPTION:**

| INDEX:                                       | 6623-220-31           |
|----------------------------------------------|-----------------------|
| EAN:                                         | 5907571660235         |
| Colour:                                      | brushed gold          |
| PKWiU:                                       | 28.14.12-33.02.01     |
| Type:                                        | standing              |
| Material:                                    | stainless steel       |
| Control element:                             | Ø35 ceramic cartridge |
| Aerator:                                     | yes                   |
| Water flow [I/min]:                          | 7                     |
| Working pressure [atm]:                      | 3                     |
| Max water temperature [°C]:                  | ≤90/65                |
| Acoustic group:                              | II                    |
| Spout:                                       | pull-out              |
| Spout length [mm]:                           | 213                   |
| Number of streams in the pull-<br>out spout: | 2                     |
|                                              |                       |