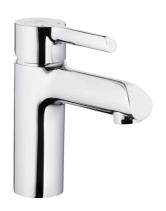

# ANGELIT

## STANDING WASHBASIN MIXER





## **PRODUCT DESCRIPTION:**

| INDEX:                      | 4722-815-00           |
|-----------------------------|-----------------------|
| EAN:                        | 5907571471558         |
| Colour:                     | chrome                |
| PKWiU:                      | 28.14.12-33.01.01     |
| Type:                       | standing              |
| Material:                   | brass                 |
| Control element:            | Ø40 ceramic cartridge |
| Aerator:                    | yes                   |
| Water flow [I/min]:         | 12                    |
| Working pressure [atm]:     | 3                     |
| Max water temperature [°C]: | ≤90/65                |
| Acoustic group:             | II                    |
| Spout:                      | fixed