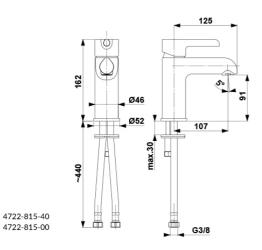

## **PRODUCT DESCRIPTION:**

| INDEX:                      | 4722-815-00           |
|-----------------------------|-----------------------|
| EAN:                        | 5907571471558         |
| Colour:                     | chrome                |
| PKWiU:                      | 28.14.12-33.01.01     |
| Type:                       | standing              |
| Material:                   | brass                 |
| Control element:            | Ø40 ceramic cartridge |
| Aerator:                    | yes                   |
| Water flow [I/min]:         | 12                    |
| Working pressure [atm]:     | 3                     |
| Max water temperature [°C]: | ≤90/65                |
| Acoustic group:             | II                    |
| Spout:                      | fixed                 |
| Spout length [mm]:          | 107                   |
|                             |                       |