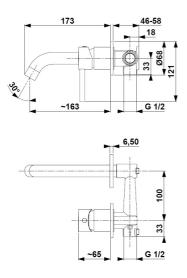

# **PRODUCT DESCRIPTION:**

| INDEX:                      | 5039-810-31           |
|-----------------------------|-----------------------|
| EAN:                        | 5907571500784         |
| Colour:                     | brushed gold          |
| PKWiU:                      | 28.14.12-33.01.01     |
| Туре:                       | wall-mounted mixer    |
| Material:                   | brass                 |
| Control element:            | Ø35 ceramic cartridge |
| Aerator:                    | Neoperl Rub Clean     |
| Water flow [l/min]:         | 6                     |
| Working pressure [atm]:     | 3                     |
| Max water temperature [°C]: | ≤90/65                |
| Acoustic group:             | II                    |
| Spout:                      | fixed                 |
| Spout length [mm]:          | 173                   |