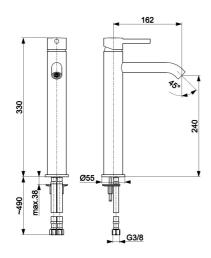

### **PRODUCT DESCRIPTION:**

| INDEX:                      | 5032-612-31           |
|-----------------------------|-----------------------|
| EAN:                        | 5907571500777         |
| Colour:                     | brushed gold          |
| PKWiU:                      | 28.14.12-33.01.01     |
| Туре:                       | standing mixer        |
| Material:                   | brass                 |
| Control element:            | Ø35 ceramic cartridge |
| Aerator:                    | Neoperl Rub Clean     |
| Water flow [l/min]:         | 5                     |
| Working pressure [atm]:     | 3                     |
| Max water temperature [°C]: | ≤90/65                |
| Acoustic group:             | II                    |
| Spout:                      | fixed                 |
| Spout length [mm]:          | 162                   |