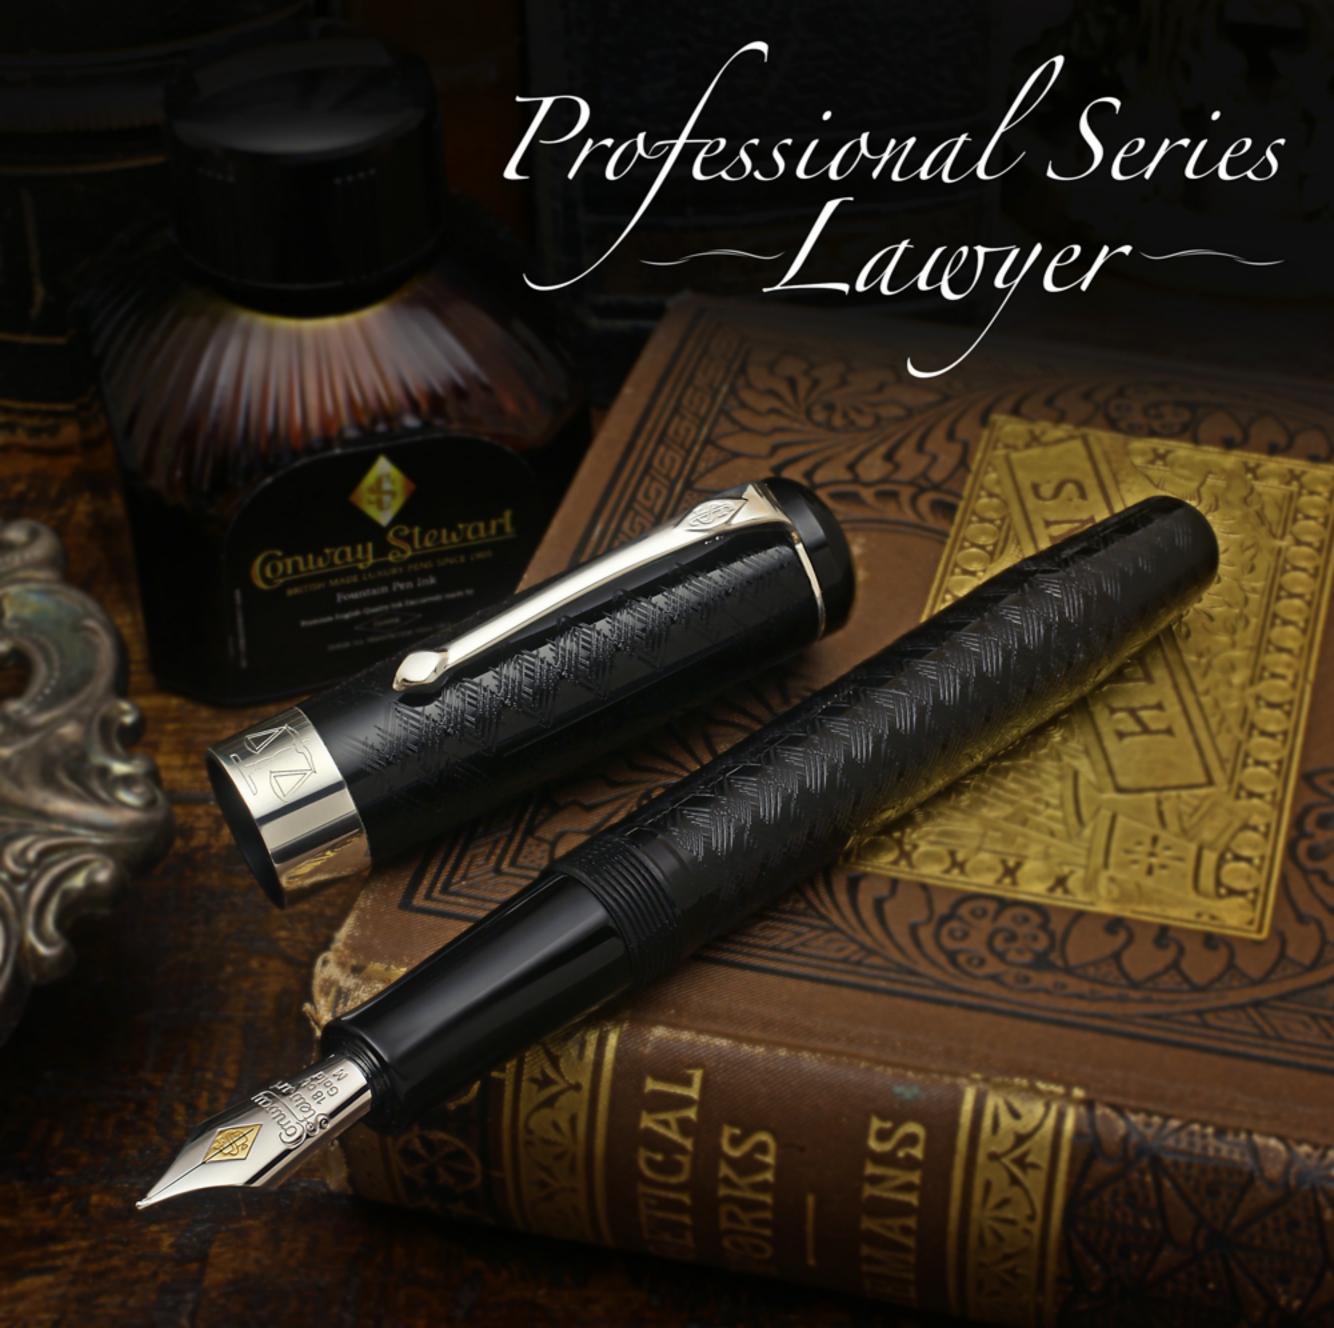

## Designed to reflect the dedication and life's work of individual professional

fields. These striking new pens are crafted at our factory in Devon, England and engraved with intricate patterns. With the launch of the new Professional Series, Conway Stewart celebrates the Legal and Medical fields.

## Specifications

Writing Mode: Fountain Pen

Dimensions: Closed: 142 mm - Posted 178 mm - Barrel incl nib 137 mm Cap 66 mm - Barrel Diam 15 mm - Cap Diam 18 mm - Weight 54 gms Large 18 ct Gold Nib Grades: EF, F, M, B, EB, IF, IM, IB Mechanism: Cartridge Converter