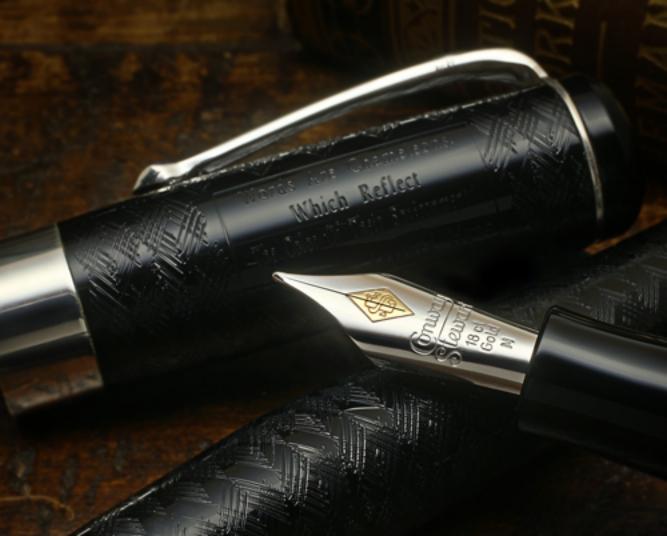

## Designed to reflect the dedication and life's work of individual professional

fields. These striking new pens are crafted at our factory in Devon, England and engraved with intricate patterns. With the launch of the new Professional Series, Conway Stewart celebrates the Legal and Medical fields.

Professional Series

Professional Series Doctor











-Doctor-

## Specifications

Writing Mode: Fountain Pen

Dimensions: Closed: 133 mm - Posted 180 mm - Barrel including nib 126 mm Cap 64 mm - Cap diameter 15 mm - Barrel diameter 13 mm - Weight 18 gms Large 18 ct Gold Nib Grades: EF, F, M, B, EB, IF, IM, IB Mechanism: Lever Fill or Cartridge Converter

## Specifications

Writing Mode: Fountain Pen

Dimensions: Closed: 142 mm - Posted 178 mm - Barrel incl nib 137 mm Cap 66 mm - Barrel Diam 15 mm - Cap Diam 18 mm - Weight 54 gms Large 18 ct Gold Nib Grades: EF, F, M, B, EB, IF, IM, IB Mechanism: Cartridge Converter

Which Reflect