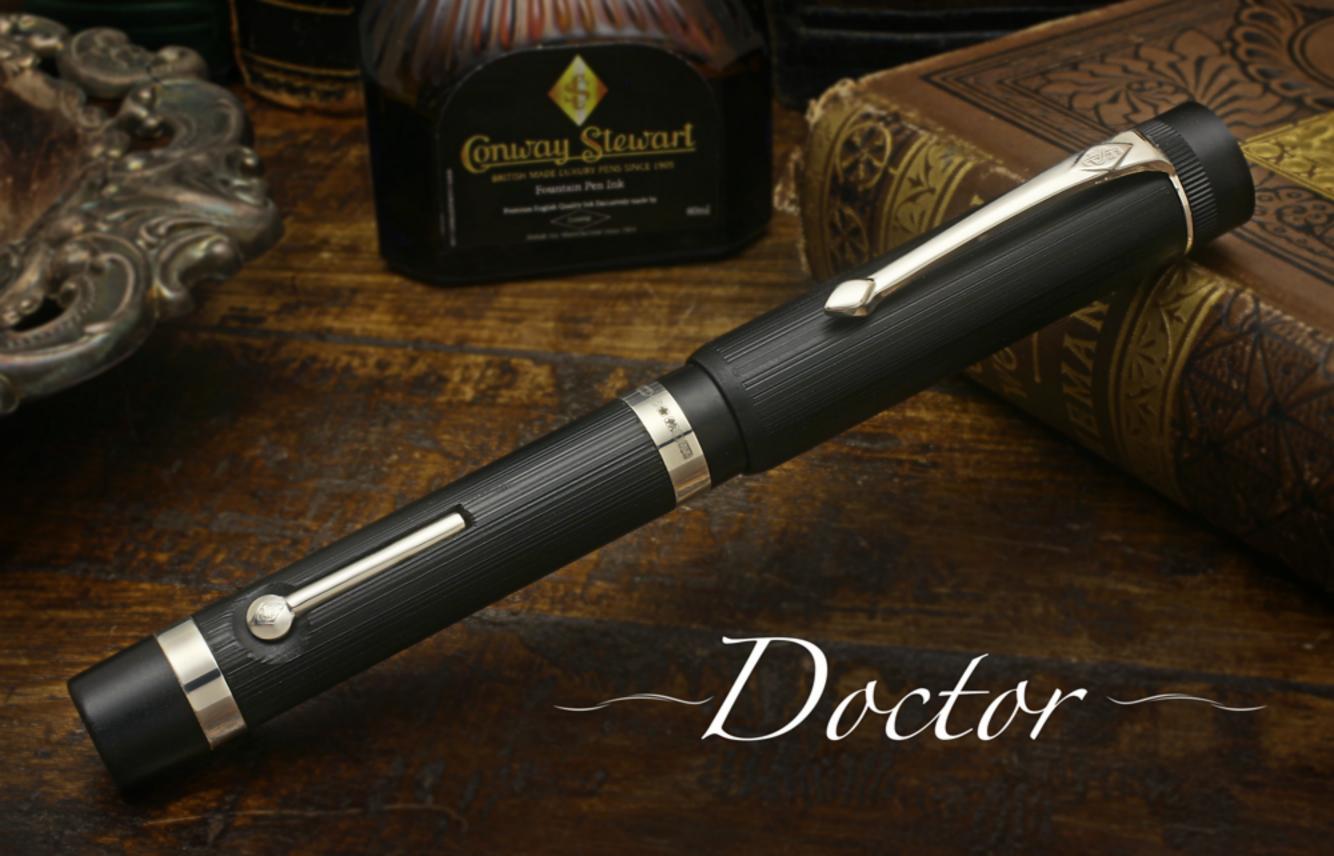

Professional Series

Professional Series Doctor

-Doctor-

## Specifications

Writing Mode: Fountain Pen

Dimensions: Closed: 133 mm - Posted 180 mm - Barrel including nib 126 mm Cap 64 mm - Cap diameter 15 mm - Barrel diameter 13 mm - Weight 18 gms Large 18 ct Gold Nib Grades: EF, F, M, B, EB, IF, IM, IB Mechanism: Lever Fill or Cartridge Converter