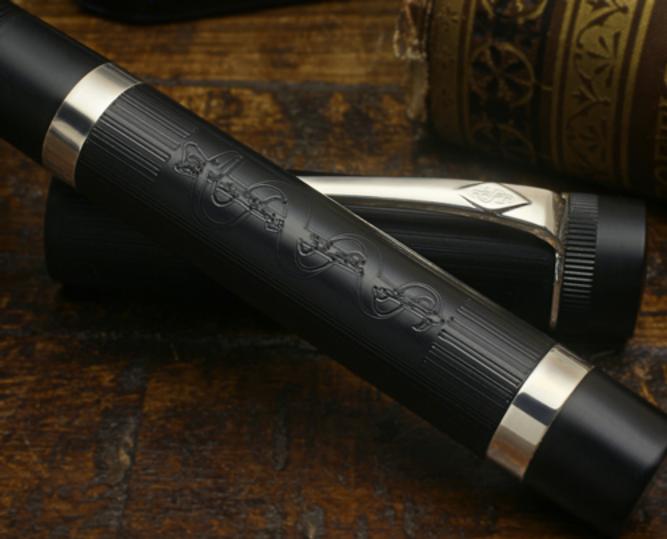

## Designed to reflect the dedication and life's work of individual professional

fields. These striking new pens are crafted at our factory in Devon, England and engraved with intricate patterns. With the launch of the new Professional Series, Conway Stewart celebrates the Legal and Medical fields.

## Specifications

Writing Mode: Fountain Pen

Dimensions: Closed: 133 mm - Posted 180 mm - Barrel including nib 126 mm Cap 64 mm - Cap diameter 15 mm - Barrel diameter 13 mm - Weight 18 gms Large 18 ct Gold Nib Grades: EF, F, M, B, EB, IF, IM, IB Mechanism: Lever Fill or Cartridge Converter