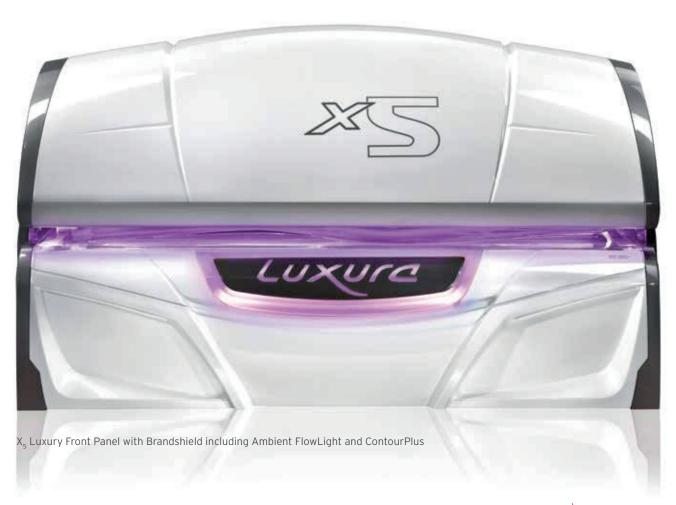

- Luxury front panel with Brandshield and Ambient FlowLight for beautiful colour effects at choice
- Optional ContourPlus, the ergonomically shaped acrylic shield which supports the sunbather's body, making the tanning experience as comfortable as can be

BPS/HPS

Connect line: An optional Ambient FlowLight element that connects the bench and canopy

Front Panel standard

Centre line: An optional Ambient FlowLight element that runs in the centre of canopy

Front Panel with Brandshield and Ambient FlowLight (standard for  $X_5$  38 SLi)