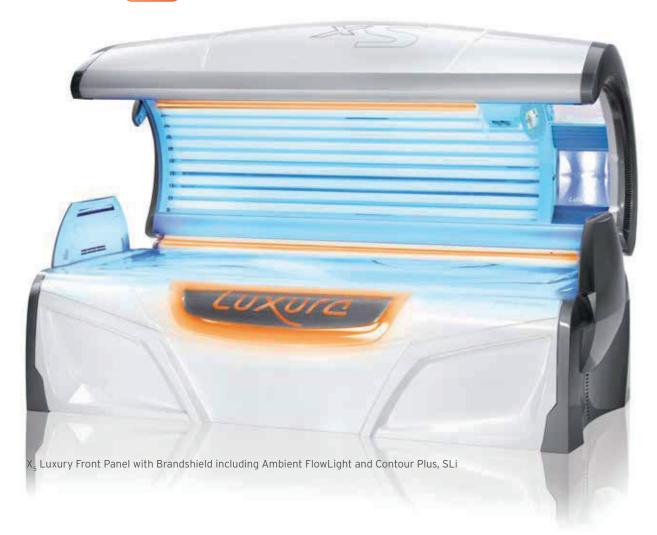

BPS/HPS

Connect line: An optional Ambient FlowLight element that connects the bench and canopy

Front Panel standard

Centre line: An optional Ambient FlowLight element that runs in the centre of canopy

Front Panel with Brandshield and Ambient FlowLight (standard for  $X_5$  38 SLi)