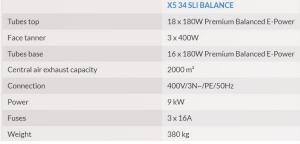

|                              | X5 34 SLI BALANCE                  |
|------------------------------|------------------------------------|
| Tubes top                    | 18 x 180W Premium Balanced E-Power |
| Face tanner                  | 3 x 400W                           |
| Tubes base                   | 16 x 180W Premium Balanced E-Powe  |
| Central air exhaust capacity | 2000 m <sup>3</sup>                |
| Connection                   | 400V/3N~/PE/50Hz                   |
| Power                        | 9 kW                               |
| Fuses                        | 3 x 16A                            |
| Weight                       | 380 kg                             |