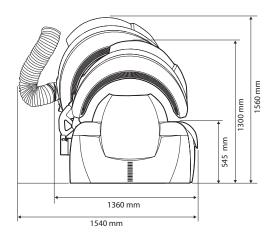

|                              | X5 34 SLI BALANCE                  |
|------------------------------|------------------------------------|
| Tubes top                    | 18 x 180W Premium Balanced E-Power |
| Face tanner                  | 3 x 400W                           |
| Tubes base                   | 16 x 180W Premium Balanced E-Powe  |
| Central air exhaust capacity | 2000 m <sup>3</sup>                |
| Connection                   | 400V/3N~/PE/50Hz                   |
| Power                        | 9 kW                               |
| Fuses                        | 3 x 16A                            |
| Weight                       | 380 kg                             |