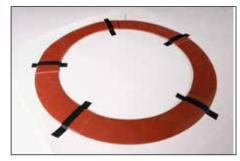

## **FABRICATE GASKETS FROM MULTIPLE PIECES OF MATERIAL**

**1.** On piece of paper, lay out outer diameter (OD), inner diameter (ID) and bolt holes of gasket. Position template over flat wooden surface or cutting board.

2. Cut multiple arcs of gasket material with desired OD and ID. Number of required arcs need to be greater than 360 degrees plus additional material for overlap.

3. Select Dovetail Punch with cutting width slightly greater than difference between arc OD and ID. For example, for 1" (25 mm) wide arc, use Dovetail Punch No. 1 with cutting width of 1-1/4".

**4.** Note cutting height of selected Dovetail Punch. Lay arcs on top of template, overlapping by at least cutting height of selected Dovetail Punch.

**5.** Position overlaps away from bolt-hole locations. As overlaps are made, tape down arcs to template on either side of overlap.