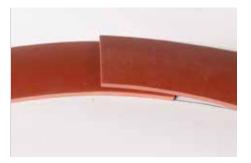

**4.** Note cutting height of selected Dovetail Punch. Lay arcs on top of template, overlapping by at least cutting height of selected Dovetail Punch.

**5.** Position overlaps away from bolt-hole locations. As overlaps are made, tape down arcs to template on either side of overlap.

**6.** Position Dovetail Punch over each overlap. Tap with dead blow hammer to make initial indentation. Finish cut by striking Dovetail Punch with solid, flat blows. Top and bottom arcs will now have mating dovetails. Use utility knife to extend cut through if necessary. Tape dovetail joints together for easy handling.