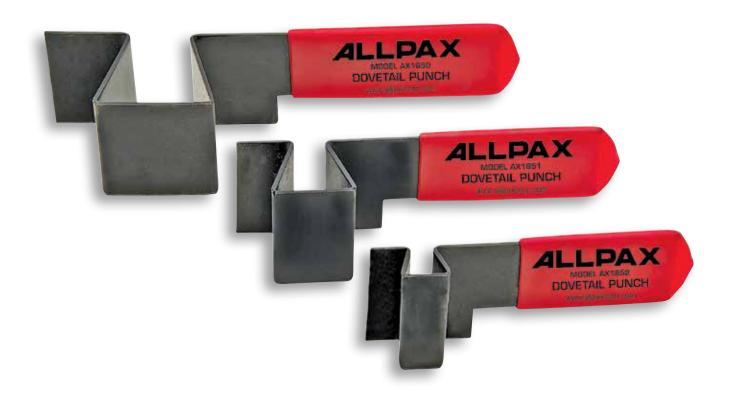

## DOVETAIL PUNCHES

| Part Number | Description -       | Standard |        |        | Metric |       |       |
|-------------|---------------------|----------|--------|--------|--------|-------|-------|
|             |                     | A        | В      | C      | A      | В     | C     |
| AX 1850     | Dovetail Punch No.1 | 5/8"     | 1/2"   | 1-1/4" | 16 mm  | 13 mm | 32 mm |
| AX 1851     | Dovetail Punch No.2 | 1"       | 1"     | 1-7/8" | 25 mm  | 25 mm | 47 mm |
| AX 1852     | Dovetail Punch No.3 | 1-1/2"   | 1-1/2" | 3"     | 38 mm  | 38 mm | 76 mm |