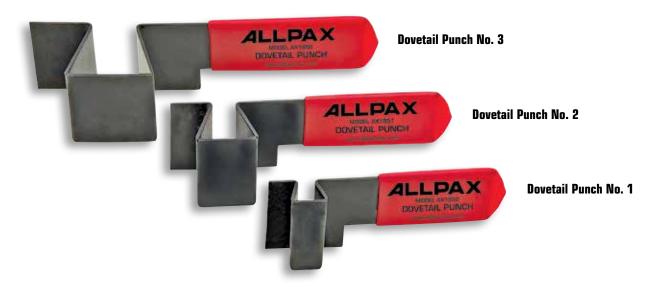

2. Cut multiple arcs of gasket material with desired OD and ID. Number of required arcs need to be greater than 360 degrees plus additional material for overlap.

3. Select Dovetail Punch with cutting width slightly greater than difference between arc OD and ID. For example, for 1" (25 mm) wide arc, use Dovetail Punch No. 1 with cutting width of 1-1/4".

## DOVETAIL PUNCHES

| Part Number | Description -       | Standard |        |        | Metric |       |       |
|-------------|---------------------|----------|--------|--------|--------|-------|-------|
|             |                     | A        | В      | C      | A      | В     | C     |
| AX 1850     | Dovetail Punch No.1 | 5/8"     | 1/2"   | 1-1/4" | 16 mm  | 13 mm | 32 mm |
| AX 1851     | Dovetail Punch No.2 | 1"       | 1"     | 1-7/8" | 25 mm  | 25 mm | 47 mm |
| AX 1852     | Dovetail Punch No.3 | 1-1/2"   | 1-1/2" | 3"     | 38 mm  | 38 mm | 76 mm |