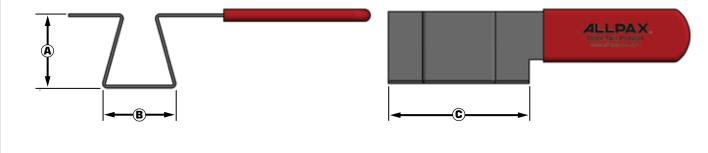

## DOVETAIL PUNCHES

| Part Number | Description -       | Standard |        |        | Metric |       |       |
|-------------|---------------------|----------|--------|--------|--------|-------|-------|
|             |                     | A        | В      | C      | A      | В     | C     |
| AX 1850     | Dovetail Punch No.1 | 5/8"     | 1/2"   | 1-1/4" | 16 mm  | 13 mm | 32 mm |
| AX 1851     | Dovetail Punch No.2 | 1"       | 1"     | 1-7/8" | 25 mm  | 25 mm | 47 mm |
| AX 1852     | Dovetail Punch No.3 | 1-1/2"   | 1-1/2" | 3"     | 38 mm  | 38 mm | 76 mm |