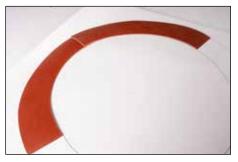

2. Cut multiple arcs of gasket material with desired OD and ID. Number of required arcs need to be greater than 360 degrees plus additional material for overlap.

3. Select Dovetail Punch with cutting width slightly greater than difference between arc OD and ID. For example, for 1" (25 mm) wide arc, use Dovetail Punch No. 1 with cutting width of 1-1/4".

**4.** Note cutting height of selected Dovetail Punch. Lay arcs on top of template, overlapping by at least cutting height of selected Dovetail Punch.

**5.** Position overlaps away from bolt-hole locations. As overlaps are made, tape down arcs to template on either side of overlap.