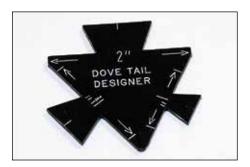

7. If arcs are significantly wider than single dovetail, consider multiple side-by-side dovetails per joint.

**8.** Alternatively, use the Dovetail Designer to lay out custom dovetails. See instructions **USING THE DOVETAIL DESIGNER.** 