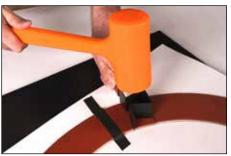

**6.** Position Dovetail Punch over each overlap. Tap with dead blow hammer to make initial indentation. Finish cut by striking Dovetail Punch with solid, flat blows. Top and bottom arcs will now have mating dovetails. Use utility knife to extend cut through if necessary. Tape dovetail joints together for easy handling.