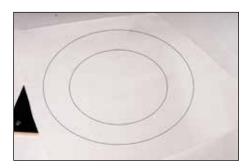

## **FABRICATE GASKETS FROM MULTIPLE PIECES OF MATERIAL**

**1.** On piece of paper, lay out outer diameter (OD), inner diameter (ID) and bolt holes of gasket. Position template over flat wooden surface or cutting board.