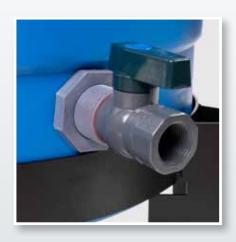

## **Spray Disinfectants and Sanitizing Solutions**

Powered by compressed air, the Guardair **Syphon Spray System** is ideal for cleaning benches, tools, machinery and work surfaces with disinfectants and sanitizing solutions. Featuring a 12" Syphon Spray Gun drawing from a 20-gallon drum, the **Syphon Spray System** delivers up to 16 gallons of liquid per hour. Adjustable nozzle tip controls flow and spray pattern. 20-gallon polyethylene drum stores cleaning solutions with a secure lid to avoid spillage while rolling. Drum mounted on maneuverable dolly with push handle. Components suitable for use with common, noncorrosive disinfecting solutions.