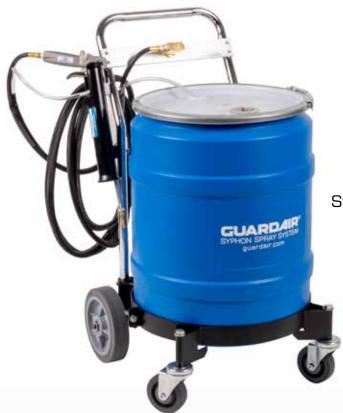

## **Spray Disinfectants and Sanitizing Solutions**

Powered by compressed air, the Guardair **Syphon Spray System** is ideal for cleaning benches, tools, machinery and work surfaces with disinfectants and sanitizing solutions. Featuring a 12" Syphon Spray Gun drawing from a 20-gallon drum, the **Syphon Spray System** delivers up to 16 gallons of liquid per hour. Adjustable nozzle tip controls flow and spray pattern. 20-gallon polyethylene drum stores cleaning solutions with a secure lid to avoid spillage while rolling. Drum mounted on maneuverable dolly with push handle. Components suitable for use with common, noncorrosive disinfecting solutions.

## **Key Features**

- 20' syphon hose assembly to reach remote locations
- Push handle dolly assembly with Syphon Spray Gun and hose storage
- Minimum air compressor required: 2HP, 10 CFM
- 3/8" NPT inlet with 1/4" Industrial Interchange plug