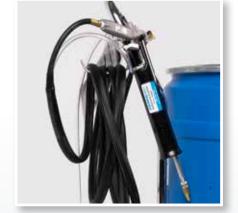

## **Spray Disinfectants and Sanitizing Solutions**

Powered by compressed air, the Guardair **Syphon Spray System** is ideal for cleaning benches, tools, machinery and work surfaces with disinfectants and sanitizing solutions. Featuring a 12" Syphon Spray Gun drawing from a 20-gallon drum, the **Syphon Spray System** delivers up to 16 gallons of liquid per hour. Adjustable nozzle tip controls flow and spray pattern. 20-gallon polyethylene drum stores cleaning solutions with a secure lid to avoid spillage while rolling. Drum mounted on maneuverable dolly with push handle. Components suitable for use with common, noncorrosive disinfecting solutions.

## **Key Features**

- 20' syphon hose assembly to reach remote locations
- Push handle dolly assembly with Syphon Spray Gun and hose storage
- Minimum air compressor required: 2HP, 10 CFM
- 3/8" NPT inlet with 1/4" Industrial Interchange plug