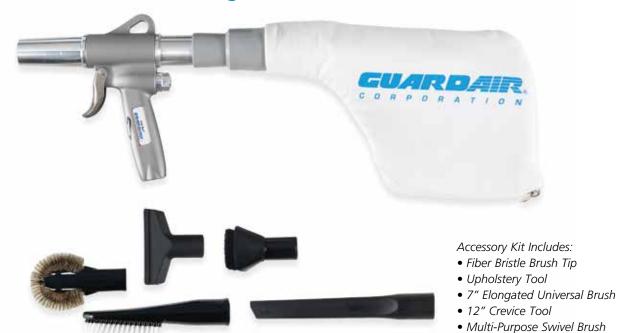

## hand-held pneumatic vacuums.

1510 Gun Vac® Deluxe Includes 5 pc. accessory kit with popular attachments. High filtration collection bag.

1548 Gun Vac®

Includes 18" flexible steel extended nozzle for easy access. High filtration collection bag.

## Accessories and replacement parts 1500 / 1510 / 1548 Gun Vacs®

| Product      | Part #     | Description                                                                                                                                                                                                                                                     | 1500 | 1510 | 1548 |
|--------------|------------|-----------------------------------------------------------------------------------------------------------------------------------------------------------------------------------------------------------------------------------------------------------------|------|------|------|
|              | 1500A02    | High filtration collection bag                                                                                                                                                                                                                                  | •    |      | •    |
| - B-         | 1400A03    | Round bristle brush                                                                                                                                                                                                                                             | •    | •    |      |
|              | 1400A05-1  | 18" Curved inlet extension - (90 degrees) (1/2" OD)                                                                                                                                                                                                             | •    | •    |      |
| -            | 1400E018-1 | 18" Straight inlet extension (1/2" OD)                                                                                                                                                                                                                          | •    | •    |      |
| •            | 1448F018   | 18" Flexible metal inlet extension                                                                                                                                                                                                                              |      |      | •    |
| _ ~          | 1400A15    | 1-1/4" ID flexible plastic hose. Requires hose cuff adapter (1400A16) in order to exhaust into a drum or other collection device (ordered by the foot)                                                                                                          | •    | •    | •    |
| -            | 1400A16    | 1-1/4" Fit-all inlet/outlet hose cuff. Requires hose adapter (1400A15) in order to exhaust into a drum or other collection device                                                                                                                               | •    | •    | •    |
|              | N849       | 9" Crevice tool                                                                                                                                                                                                                                                 | •    | •    |      |
| •            | 1410A04    | 12" Crevice tool                                                                                                                                                                                                                                                | •    | •    |      |
| <b>&amp;</b> | 1410A03    | Fiber bristle brush tip - (For use with 12" Crevice Tool - 1410A04)                                                                                                                                                                                             | •    | •    |      |
| 4            | 1410A06    | Upholstery/clothes tool with dual lint pads                                                                                                                                                                                                                     |      |      |      |
| -            | 1410A08    | Multi-purpose swivel brush                                                                                                                                                                                                                                      | •    | •    |      |
| •            | 1410A10    | 7" Universal elongated brush                                                                                                                                                                                                                                    | •    | •    |      |
| •            | 14VA01     | Heavy duty chrome telescoping extension. Expands from 24" to 40"                                                                                                                                                                                                | •    | •    |      |
| -            | 14VA02     | Plastic wand, 19" overall length                                                                                                                                                                                                                                | •    | •    |      |
|              | 14VA05     | Hand held turbo brush. Features a vacuum driven turbine and beater bar brush for tough cleaning. Swivels at the neck to get into hard-to-reach places. (For hard floors, upholstery and carpets.)                                                               | •    | •    |      |
|              | 14VA03     | Curved cleaning tool for diameters up to 4" (For cleaning in and around pipes)                                                                                                                                                                                  | •    | •    |      |
| _            | 14VA09     | Heavy duty flat utility tool (Gulper orifice 3 1/2"x1/2")                                                                                                                                                                                                       | •    | •    |      |
| •            | 14VA12     | Oversized poly bristle brush w/hand strap (for tough cleaning)                                                                                                                                                                                                  | •    | •    |      |
| - 1601/11 -  | MNVAC      | Mini vacuum attachment kit. Includes 36" flexible plastic tube with universal adapter, curved extension, straight extension, round brush, oval brush and crevice tool.                                                                                          | •    | •    |      |
| <b>*</b> -   | 14VA10     | Combination floor brush. Features a foot pedal that allows you to switch instantly from a metal base for cleaning hard floors to a poly bristle brush for cleaning carpets. Swivels at the neck to get into hard-to-reach places. (For hard floors and carpets) | •    | •    |      |
| ,            | 14VA07     | 12" Floor brush with 1-1/4" poly bristle for dry pick-up.                                                                                                                                                                                                       | •    | •    |      |
| -            | 14VA08     | 12" Floor squeegee with rubber blades for wet pick-up.                                                                                                                                                                                                          | •    | •    |      |