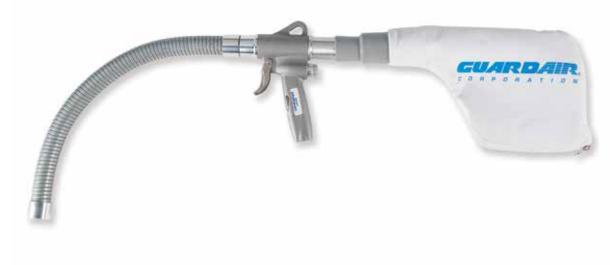

- Metal Chips
- Plastic Pellets
- Food Crumbs
- Wood Shavings
- Dirt
- Dust

Plumb it for the way you work!

Clean up around machinery!

Clean hard to reach areas!

1500 Gun Vac® Includes 9" crevice tool attachment. High filtration collection bag.

## hand-held pneumatic vacuums.

1510 Gun Vac® Deluxe Includes 5 pc. accessory kit with popular attachments. High filtration collection bag.

1548 Gun Vac®

Includes 18" flexible steel extended nozzle for easy access. High filtration collection bag.