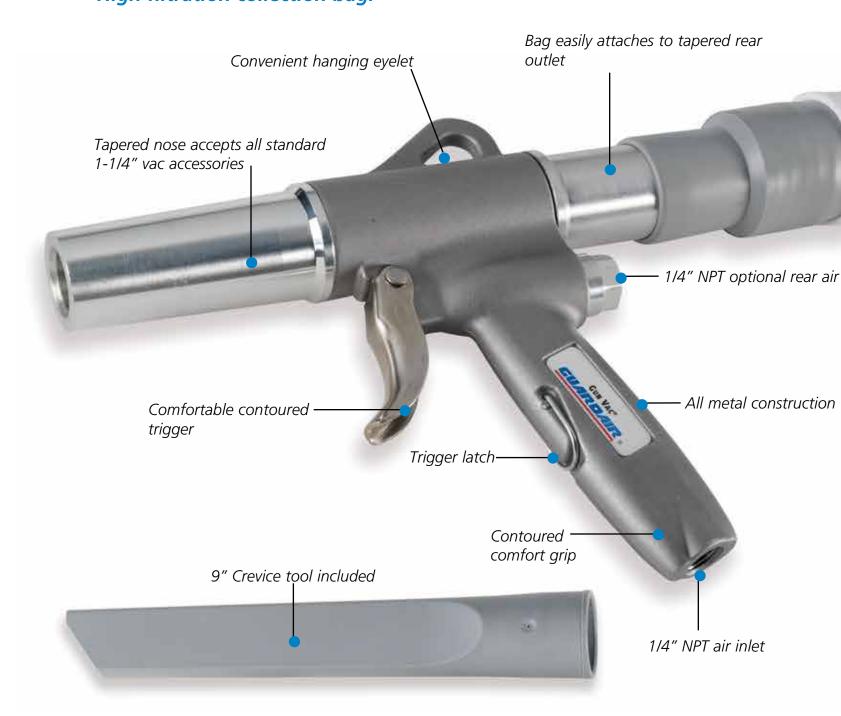

- Metal Chips
- Plastic Pellets
- Food Crumbs
- Wood Shavings
- Dirt
- Dust

Plumb it for the way you work!

Clean up around machinery!

Clean hard to reach areas!

1500 Gun Vac® Includes 9" crevice tool attachment. High filtration collection bag.

## power of compressed air with these unique, portab

## hand-held pneumatic vacuums.

1510 Gun Vac® Deluxe Includes 5 pc. accessory kit with popular attachments. High filtration collection bag.

1548 Gun Vac®

Includes 18" flexible steel extended nozzle for easy access. High filtration collection bag.