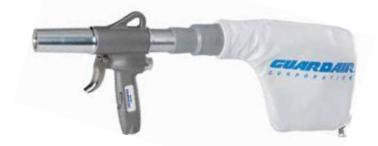

HAND-HELD PNEUMATIC GUN VACS® FROM GUARDAIR Serious cleaning power in the palm of your hand

guardair.com

The power of a standard shop vacuum in the palm of your hand.

Clean clothing quickly and safely!

Great for all types of cleaning:

## hand-held pneumatic vacuums.

1510 Gun Vac® Deluxe Includes 5 pc. accessory kit with popular attachments. High filtration collection bag.

1548 Gun Vac®

Includes 18" flexible steel extended nozzle for easy access. High filtration collection bag.