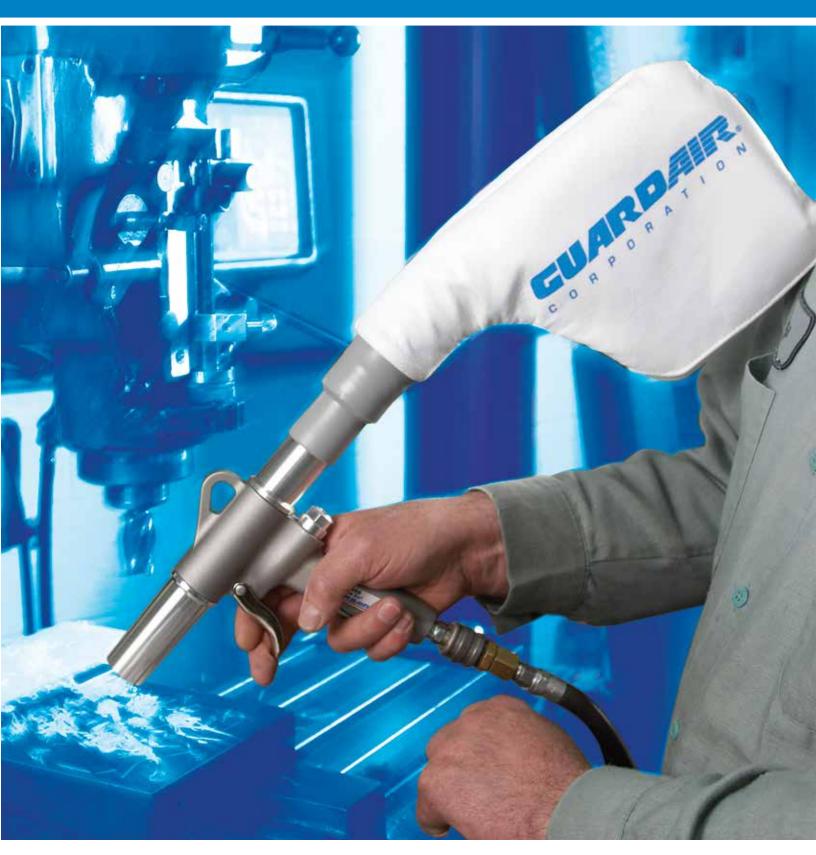

HAND-HELD PNEUMATIC GUN VACS® FROM GUARDAIR Serious cleaning power in the palm of your hand

guardair.com

The power of a standard shop vacuum in the palm of your hand.

Clean clothing quickly and safely!

Great for all types of cleaning:

- Metal Chips
- Plastic Pellets
- Food Crumbs
- Wood Shavings
- Dirt
- Dust

Plumb it for the way you work!

Clean up around machinery!

Clean hard to reach areas!

1500 Gun Vac® Includes 9" crevice tool attachment. High filtration collection bag.