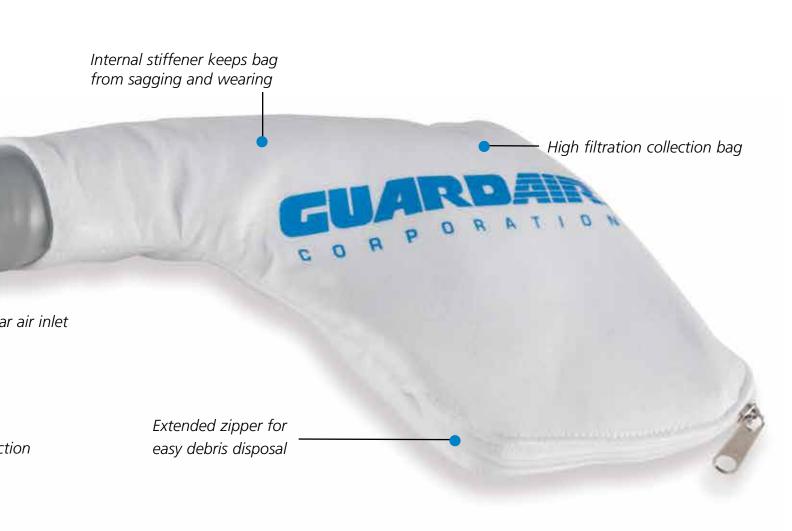

- Metal Chips
- Plastic Pellets
- Food Crumbs
- Wood Shavings
- Dirt
- Dust

Plumb it for the way you work!

Clean up around machinery!

Clean hard to reach areas!

1500 Gun Vac® Includes 9" crevice tool attachment. High filtration collection bag.

## hand-held pneumatic vacuums.

1510 Gun Vac® Deluxe Includes 5 pc. accessory kit with popular attachments. High filtration collection bag.

1548 Gun Vac®

Includes 18" flexible steel extended nozzle for easy access. High filtration collection bag.

## Accessories and replacement parts 1500 / 1510 / 1548 Gun Vacs®

| Product      | Part #     | Description                                                                                                                                                                                                                                                     | 1500 | 1510 | 1548 |
|--------------|------------|-----------------------------------------------------------------------------------------------------------------------------------------------------------------------------------------------------------------------------------------------------------------|------|------|------|
|              | 1500A02    | High filtration collection bag                                                                                                                                                                                                                                  | •    |      | •    |
| - B-         | 1400A03    | Round bristle brush                                                                                                                                                                                                                                             | •    | •    |      |
|              | 1400A05-1  | 18" Curved inlet extension - (90 degrees) (1/2" OD)                                                                                                                                                                                                             | •    | •    |      |
| -            | 1400E018-1 | 18" Straight inlet extension (1/2" OD)                                                                                                                                                                                                                          | •    | •    |      |
| •            | 1448F018   | 18" Flexible metal inlet extension                                                                                                                                                                                                                              |      |      | •    |
| _ ~          | 1400A15    | 1-1/4" ID flexible plastic hose. Requires hose cuff adapter (1400A16) in order to exhaust into a drum or other collection device (ordered by the foot)                                                                                                          | •    | •    | •    |
| -            | 1400A16    | 1-1/4" Fit-all inlet/outlet hose cuff. Requires hose adapter (1400A15) in order to exhaust into a drum or other collection device                                                                                                                               | •    | •    | •    |
|              | N849       | 9" Crevice tool                                                                                                                                                                                                                                                 | •    | •    |      |
| •            | 1410A04    | 12" Crevice tool                                                                                                                                                                                                                                                | •    | •    |      |
| <b>&amp;</b> | 1410A03    | Fiber bristle brush tip - (For use with 12" Crevice Tool - 1410A04)                                                                                                                                                                                             | •    | •    |      |
| 4            | 1410A06    | Upholstery/clothes tool with dual lint pads                                                                                                                                                                                                                     |      |      |      |
| -            | 1410A08    | Multi-purpose swivel brush                                                                                                                                                                                                                                      | •    | •    |      |
| •            | 1410A10    | 7" Universal elongated brush                                                                                                                                                                                                                                    | •    | •    |      |
| •            | 14VA01     | Heavy duty chrome telescoping extension. Expands from 24" to 40"                                                                                                                                                                                                | •    | •    |      |
| -            | 14VA02     | Plastic wand, 19" overall length                                                                                                                                                                                                                                | •    | •    |      |
|              | 14VA05     | Hand held turbo brush. Features a vacuum driven turbine and beater bar brush for tough cleaning. Swivels at the neck to get into hard-to-reach places. (For hard floors, upholstery and carpets.)                                                               | •    | •    |      |
|              | 14VA03     | Curved cleaning tool for diameters up to 4" (For cleaning in and around pipes)                                                                                                                                                                                  | •    | •    |      |
| _            | 14VA09     | Heavy duty flat utility tool (Gulper orifice 3 1/2"x1/2")                                                                                                                                                                                                       | •    | •    |      |
| •            | 14VA12     | Oversized poly bristle brush w/hand strap (for tough cleaning)                                                                                                                                                                                                  | •    | •    |      |
| - 1601/11 -  | MNVAC      | Mini vacuum attachment kit. Includes 36" flexible plastic tube with universal adapter, curved extension, straight extension, round brush, oval brush and crevice tool.                                                                                          | •    | •    |      |
| <b>*</b> -   | 14VA10     | Combination floor brush. Features a foot pedal that allows you to switch instantly from a metal base for cleaning hard floors to a poly bristle brush for cleaning carpets. Swivels at the neck to get into hard-to-reach places. (For hard floors and carpets) | •    | •    |      |
| ,            | 14VA07     | 12" Floor brush with 1-1/4" poly bristle for dry pick-up.                                                                                                                                                                                                       | •    | •    |      |
| -            | 14VA08     | 12" Floor squeegee with rubber blades for wet pick-up.                                                                                                                                                                                                          | •    | •    |      |