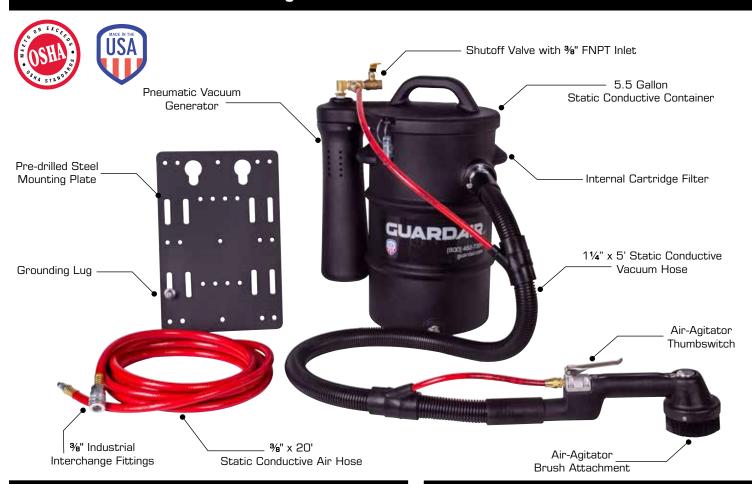

# Introducing the Personnel Cleaning Station NED

Eliminate the dangerous practice of self-cleaning with air guns! Powered by standard shop compressed air, the Personnel Cleaning Station NED (Non-Electrical Discharge) quickly vacuums dust, powders, and chips off worker clothing and skin. Pairing a high-efficiency pneumatic vacuum with a proprietary, on-demand air-agitator brush attachment, the Personnel Cleaning Station NED is safe and effective. Thumb-switch activated, the air-agitator loosens and lifts particles airborne into the vacuum hose for transport to the container. With no electric motor to burn out, the unit is virtually maintenance free. Constructed from electrically conductive components, the Personnel Cleaning Station NED suppresses the buildup of static charges for safe use with combustible materials commonly found in manufacturing, chemical, and food processing facilities. Static conductive vacuum and air supply hose ensure static suppression. Includes pre-drilled mounting plate for mounting the unit on vertical surfaces, thereby saving valuable factory floor space. Grounding lug provides extra degree of safety. Proudly made in USA.

#### **KEY FEATURES**

- 5.5 gallon, static conductive polyethylene container
- Standard cartridge filter (77% efficient @ 0.8 microns)
- Static conductive, air-agitator brush attachment
- Pre-drilled, steel vertical mounting plate

- 11/4" ID x 5' static conductive vacuum hose
- 3/8" ID x 20' static conductive air hose
- Shutoff valve with 3/8" FNPT inlet

#### Size

Capacity: 5.5 Gallons Weight: 16 lbs Length: 21" Width: 13" Height: 16"

## **Vacuum Hose**

Inlet: 1 1/4" ID Length: 5 ft

Material: Static Conductive PVC

### **Air Hose**

Size: %" ID Length: 20 ft

Material: Static Conductive PVC Fittings: %" Industrial Interchange

#### **Materials**

Canister: Static Conductive Polyethylene Mounting Plate: Steel