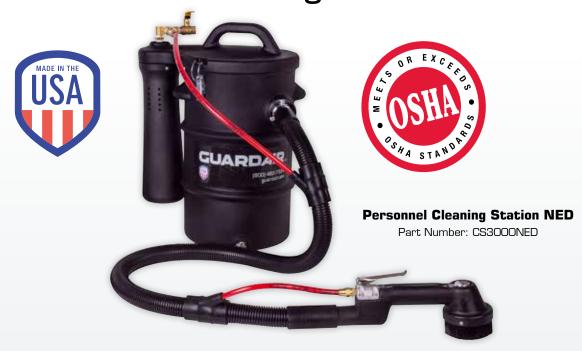

# Introducing the Personnel Cleaning Station NED

Eliminate the dangerous practice of self-cleaning with air guns! Powered by standard shop compressed air, the Personnel Cleaning Station NED (Non-Electrical Discharge) quickly vacuums dust, powders, and chips off worker clothing and skin. Pairing a high-efficiency pneumatic vacuum with a proprietary, on-demand air-agitator brush attachment, the Personnel Cleaning Station NED is safe and effective. Thumb-switch activated, the air-agitator loosens and lifts particles airborne into the vacuum hose for transport to the container. With no electric motor to burn out, the unit is virtually maintenance free. Constructed from electrically conductive components, the Personnel Cleaning Station NED suppresses the buildup of static charges for safe use with combustible materials commonly found in manufacturing, chemical, and food processing facilities. Static conductive vacuum and air supply hose ensure static suppression. Includes pre-drilled mounting plate for mounting the unit on vertical surfaces, thereby saving valuable factory floor space. Grounding lug provides extra degree of safety. Proudly made in USA.

#### **KEY FEATURES**

- 5.5 gallon, static conductive polyethylene container
- Standard cartridge filter (77% efficient @ 0.8 microns)
- Static conductive, air-agitator brush attachment
- Pre-drilled, steel vertical mounting plate

- 11/4" ID x 5' static conductive vacuum hose
- 3/8" ID x 20' static conductive air hose
- Shutoff valve with 3/8" FNPT inlet

# Personnel Cleaning Station NED Part Number: CS3000NED

| Part Number | Item Description                      |
|-------------|---------------------------------------|
| CS3000NED   | Personnel Cleaning Station NED        |
| MV2000MP    | Mounting Plate                        |
| MV2000G     | Lid Gasket                            |
| MV2000F1    | Standard Filter                       |
| MV2000F2    | HEPA Filter                           |
| MV2000EB    | Exhaust Bag                           |
| 2000A03NED  | Air Agitator Brush Attachment - NED   |
| 2000A04NED  | 11/4" x 5' Vacuum Hose Assembly - NED |
| 2100A01NED  | %" x 20' Static Conductive Air Hose   |