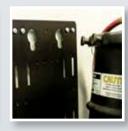

#### **KEY FEATURES**

- 5.5 gallon, static conductive polyethylene container
- Standard cartridge filter (77% efficient @ 0.8 microns)
- Static conductive, air-agitator brush attachment
- Pre-drilled, steel vertical mounting plate

#### **Materials**

Canister: Static Conductive Polyethylene Mounting Plate: Steel