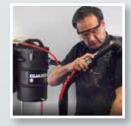

# Introducing the Personnel Cleaning Station NED

Eliminate the dangerous practice of self-cleaning with air guns! Powered by standard shop compressed air, the Personnel Cleaning Station NED (Non-Electrical Discharge) quickly vacuums dust, powders, and chips off worker clothing and skin. Pairing a high-efficiency pneumatic vacuum with a proprietary, on-demand air-agitator brush attachment, the Personnel Cleaning Station NED is safe and effective. Thumb-switch activated, the air-agitator loosens and lifts particles airborne into the vacuum hose for transport to the container. With no electric motor to burn out, the unit is virtually maintenance free. Constructed from electrically conductive components, the Personnel Cleaning Station NED suppresses the buildup of static charges for safe use with combustible materials commonly found in manufacturing, chemical, and food processing facilities. Static conductive vacuum and air supply hose ensure static suppression. Includes pre-drilled mounting plate for mounting the unit on vertical surfaces, thereby saving valuable factory floor space. Grounding lug provides extra degree of safety. Proudly made in USA.