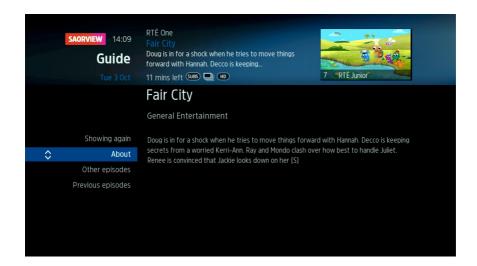

# **Finding Out More About a Programme**

Programmes come with extra info to help you decide whether to watch them.

To see the programme info, highlight the programme in the Guide and a short description will then show in the info area next to the mini TV. To see more information about the programme, press INFO, or press OK and select About. Here you'll find a longer description of the programme including when the programme is on again and other episodes.