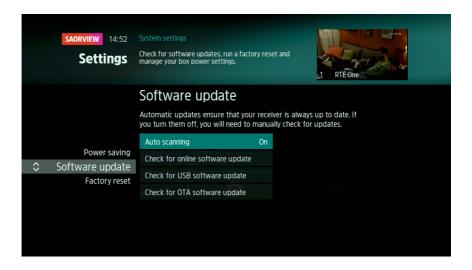

# **Software Updates**

From time to time there will be software updates available for your Saorview Connect box. The updates will be necessary to provide your box with new functionality and features, and to improve the performance of your Saorview Connect box.

The software updates can be either downloaded over your broadband (as long as your box is connected to the Internet) or over the air via your TV aerial (if your box is not connected to the Internet).

A software download over broadband will take up to two minutes depending on the speed of your broadband, whilst it could take up to three hours over the air (OTA mode) through your TV aerial. Once the software has been downloaded the installation of the software will take about 2 minutes.

# Checking for updates

Your Saorview Connect box will check for a software update at a random time between 3am and 5am in the morning.

If your box is in standby mode and an update is found, it is downloaded but not installed.

If your box is unplugged or switched off at the wall it will not be able to check for an update. The next time the box is in standby mode overnight, it will check for a software update.

If power is not supplied to the box between 3am and 5am, it does not check for a software update. The next time the box is in standby mode overnight, it will check for a software update. If you do not want your box to automatically download software updates, you can switch off the auto-download option in System settings, in Settings accessed from the Home menu. If the auto-download option is switched off the box will not wake up overnight to check for updates. However, you can manually check for software updates in System settings, in the Settings menu.

# Manual update

To manually update the software of your box, or to check if new software is available, make sure the box is in Saorview mode and go to Home > Settings > System settings menu. Choose the Software update option, and select 'Check for online software update (this is the quickest method). If an update is available for your box, you will see a message on screen. Follow the on-screen instructions to complete software update. You can also update via OTA or USB if you are not in a position to connect your box to the Internet.