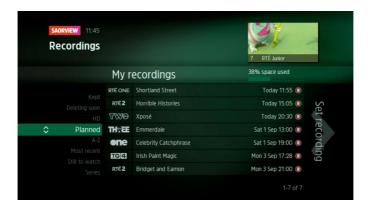

# **Planned Recordings**

Press Recordings on your Saorview remote control and then scroll up or down to get to Planned. All the programmes you have set to record are listed chronologically by the recording date.

# **Find and Watch a Recording**

To access your recordings, press Recordings on your Saorview remote control.

All the programmes you have recorded are stored here. You can choose how they're listed.

Select A-Z to see your recordings listed alphabetically.

Select Most recent to see your latest recordings.

Select Still to watch to see recordings that you have not yet watched.

Select Series to see recordings grouped by series.

Select Kept to see recordings that you have marked to be kept and not deleted. To keep a recording, select the recording, press the OK button and select Keep from the options.

Select Deleting soon to see recordings that are going to be deleted. When more than 90% of your USB hard drive is full, the oldest watched recordings that have not been kept, will be deleted in order to free up space on your hard drive for new recordings.