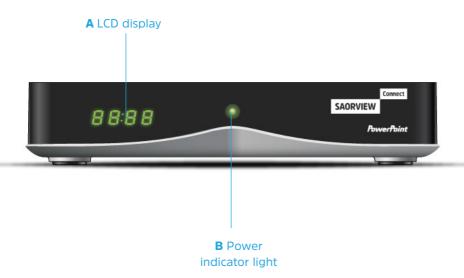

### **Your Saorview Connect Set Top Box**

### **A** LCD display

Shows the number of the channel being received, and displays information about operation of the set top box.

#### **B** Power indicator light

The power indicator light illuminates to show the power status of your Saorview Connect box. RED means that the unit is plugged in, and in standby mode (power save and active). The light changes to GREEN when the unit is on.