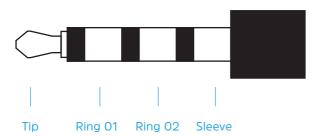

# **Specifications**

| Pins    | Signal      | RCA plug colour |
|---------|-------------|-----------------|
| Tip     | Left audio  | White           |
| Ring 01 | Right audio | Red             |
| Ring 02 | Video       | Yellow          |
| Sleeve  | GND         |                 |