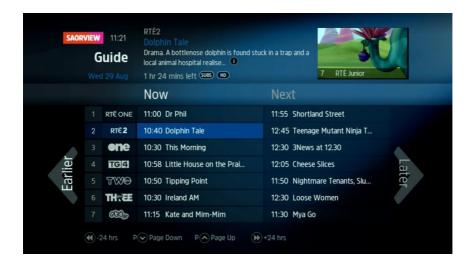

### The Guide for Saorview Channels

To access the TV guide for Saorview channels press GUIDE on your remote control or select Guide from the Home menu.

Use the arrow keys on your remote control to explore the Guide.

Now & Next What's on now and next for Saorview channels. To move through the channels use the Up and Down arrows. Use the Channel up and down arrows to scroll through a page at a time. To move forward and back 24 hours press the fast forward and rewind buttons.

**Earlier** Press the left arrow on your remote control to see what was on over the last 7 days with the rollback guide, and click to watch what you missed (where available).

**Later** Press the right arrow on your remote control to see what's coming up over the next 7 days.