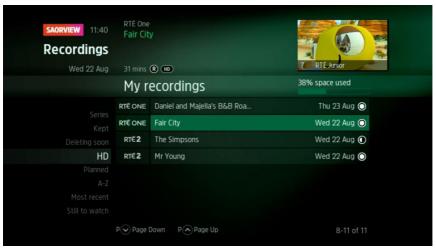

# **Find and Watch a Recording**

To access your recordings, press Recordings on your Saorview remote control.

All the programmes you have recorded are stored here. You can choose how they're listed.

Select A-Z to see your recordings listed alphabetically.

Select Most recent to see your latest recordings.

Select Still to watch to see recordings that you have not yet watched.

Select Series to see recordings grouped by series.

Select Kept to see recordings that you have marked to be kept and not deleted. To keep a recording, select the recording, press the OK button and select Keep from the options.

Select Deleting soon to see recordings that are going to be deleted. When more than 90% of your USB hard drive is full, the oldest watched recordings that have not been kept, will be deleted in order to free up space on your hard drive for new recordings.

Select HD to see all your recordings of HD programmes.

To watch a recording, highlight the programme you want to watch, press OK and select Watch now.

If you want to go back to a recording you stopped halfway through, highlight the recording and press OK. You'll have the option to either watch from the start or resume from where you left off.