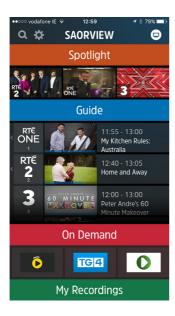

### **Home Screen and Menu**

Press the HOME button on the remote control to open up the Home screen. Use the up and down arrow keys to move through the menu.

**Guide** Full 7 day TV guide for the Saorview channels. Browse programmes and set reminders. Scroll left for the roll-back guide and watch programmes that you missed (where available).

**On Demand** Catch-up TV players ready when you are. Your Saorview Connect box will need to be connected to broadband to use them.

**Spotlight** The Saorview team's picks of the best programmes to watch this week on Saorview channels and On Demand.

Satellite If you have connected your box to a satellite dish, you will be able to access additional free channels via satellite. This is not part of the Saorview Connect offer but is an additional feature provided by PowerPoint, the manufacturer. When you select Satellite for the first time you will be prompted to scan for satellite channels. You will need to enter your box PIN - default option is 0000. Your box PIN can be changed at any time from Settings.

**PowerPoint** A range of free and pay on demand apps provided by PowerPoint. Available apps subject to change.

**Search** Find a programme on one of the Saorview channels quickly, and set a reminder.

**Recordings** If you have connected an external hard drive to the USB socket at the back of the box, you can record programmes. Select Recordings to manage all your recordings and planned recordings. (If you do not connect a hard drive, Recordings will not be listed in the menu).

# **Spotlight**

The Saorview team's picks of what to watch this week on the Saorview channels and what's available On Demand.

To visit Spotlight, press the SPOTLIGHT button on your remote control or select Spotlight from the Home menu.

### **On Demand**

Find hundreds of hours of programmes ready to watch whenever you want.

To visit On Demand, press the ON DEMAND button on your remote control or select On Demand from the Home menu.

Use the arrow keys on your remote control to browse through the On Demand services and press OK to select.