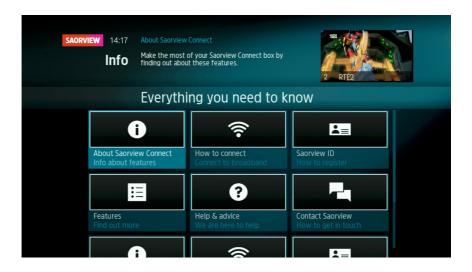

# Info

To visit Info, select Info from the Home menu.

There are six areas in Info providing information, help and advice on Saorview Connect and details on how to get in touch. The first six sections are in English, and the second six sections are in Irish.

**About Saorview Connect** Find out more about features including the Roll-back Guide, On Demand, Spotlight, Recordings and the Saorview app.

**How to connect** Information about connecting to broadband using Wi-Fi and Ethernet.

**Saorview ID** What Saorview ID is and how to register. With a Saorview ID it is possible to pair with your

box and use the Saorview app as a remote control, and to remote record.

**Features** Information about a number of the features including remote record, series link, programme title search, subtitles, audio description and accessing satellite channels.

**Help & advice** Latest news about Saorview Connect, details on how to rescan for channels, how to change language preferences and what icons mean.

**Contact Saorview** If you need to get in touch, contact details for calling, emailing and on social media.