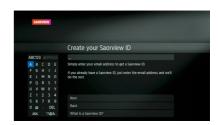

Finally, if you do not already have a Saorview ID and would like to register for one, enter your email address and an email will be sent to you with a link for you to complete your registration at a later time on the Saorview website.