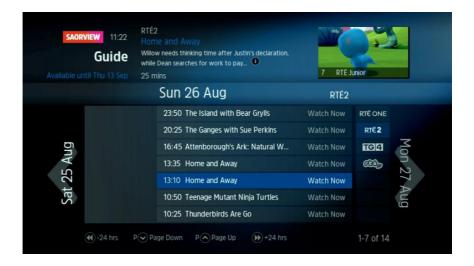

### The Guide for Saorview Channels

To access the TV guide for Saorview channels press GUIDE on your remote control or select Guide from the Home menu.

Use the arrow keys on your remote control to explore the Guide.

Now & Next What's on now and next for Saorview channels. To move through the channels use the Up and Down arrows. Use the Channel up and down arrows to scroll through a page at a time. To move forward and back 24 hours press the fast forward and rewind buttons.

**Earlier** Press the left arrow on your remote control to see what was on over the last 7 days with the rollback guide, and click to watch what you missed (where available).

**Later** Press the right arrow on your remote control to see what's coming up over the next 7 days.