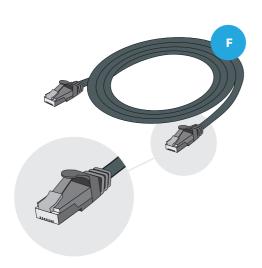

# In the Box

In your Saorview Connect box you should find the following items:

- A Saorview Connect set top box
- **B** Saorview remote control
- C Batteries for the remote control
- Power adapter
- E HDMI cable to connect the box to a TV
- **F** Ethernet cable to connect to your broadband router
- **G** Quick Start Guide

#### F USB

Connect an external hard drive to the USB for recordings and to pause / play live TV. (For best performance, it is recommended that you use a USB3 hard drive with a large amount of storage, i.e. more than 500GB).