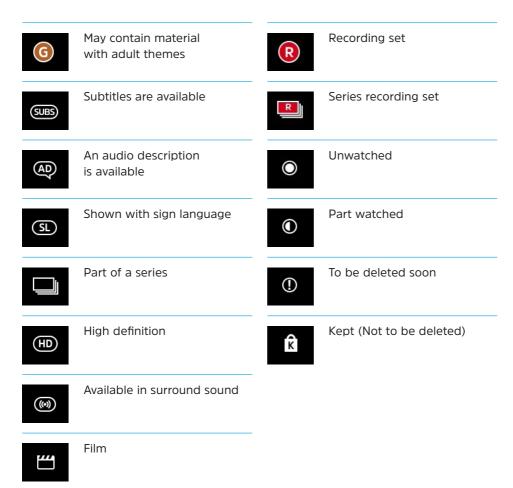

Guide, On Demand, Spotlight, Recordings and the Saorview app.

**How to connect** Information about connecting to broadband using Wi-Fi and Ethernet.

**Saorview ID** What Saorview ID is and how to register. With a Saorview ID it is possible to pair with your

box and use the Saorview app as a remote control, and to remote record.

**Features** Information about a number of the features including remote record, series link, programme title search, subtitles, audio description and accessing satellite channels.

**Help & advice** Latest news about Saorview Connect, details on how to rescan for channels, how to change language preferences and what icons mean.

**Contact Saorview** If you need to get in touch, contact details for calling, emailing and on social media.

# **On Screen Icons**



# **Language and Accessibility**

# Language preference

Your Saorview Connect box supports both English and Irish. You can select your language preference by accessing Settings and choosing Language & accessibility.

## **Subtitles**

Your Saorview Connect box supports subtitles on the Saorview channels and the satellite channels. To turn on subtitles press the SUBS button on your remote control.

While watching live TV, press the SUBS button once to switch on subtitles. Pressing the SUBS button a second time will switch them off.

To check if a programme on a Saorview channel has subtitles, press the INFO button on your remote control while watching the programme and look for the SUBS icon.

# **Audio description**

Your Saorview Connect box supports audio description on the Saorview c