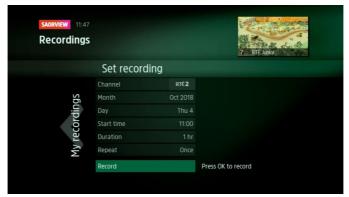

From the Planned screen you can set a manual recording. For Saorview channels this could be at a time after the 7 day schedule listed in the Guide, or for any programme on a satellite channel.

To set a manual recording, use the arrow keys on the remote control to navigate through the options. You need to select the name of the channel, the month, the day, the start time, the duration, and whether the recording is to be repeated. Once you have selected all the information, highlight Record and press OK.

On the next screen, you have the option to create your own title for the recording.