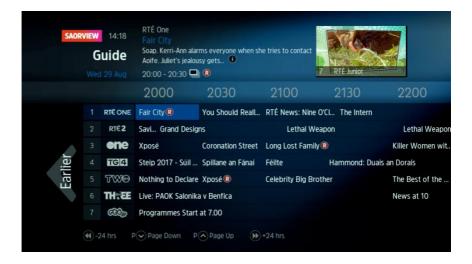

### The Guide for Saorview Channels

To access the TV guide for Saorview channels press GUIDE on your remote control or select Guide from the Home menu.

Use the arrow keys on your remote control to explore the Guide.

Now & Next What's on now and next for Saorview channels. To move through the channels use the Up and Down arrows. Use the Channel up and down arrows to scroll through a page at a time. To move forward and back 24 hours press the fast forward and rewind buttons.

**Earlier** Press the left arrow on your remote control to see what was on over the last 7 days with the rollback guide, and click to watch what you missed (where available).

**Later** Press the right arrow on your remote control to see what's coming up over the next 7 days.

Press OK on a programme in the Guide and all the available options for that specific programme will be listed.

So if a programme is on live TV now, highlight it in the Guide, press OK and the Action Menu will be displayed. Select About to see information about the programme and select Watch now to watch the programme.