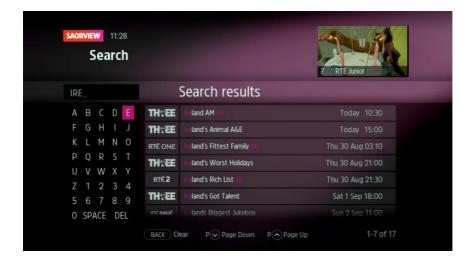

### Search

With so much great TV to choose from, we've made it easy to find the programmes you want to watch on the Saorview channels.

To visit Search, press the SEARCH button on your remote control or select Search from the Home menu.

Use the arrow keys to highlight a letter and press OK to select.

Results will appear once you've entered three letters. You can continue to select letters if you want to narrow the search results.

You can leave out common words from the search like: the, a, an, and, of.

There is no need to include hyphens or apostrophes.

Once you've found the programme you're looking for, highlight it and press OK. You'll be given all the options available for that specific programme, including Watch now and Set a reminder and Record the programme.

To clear the search bar and start again, press BACK to delete letters.