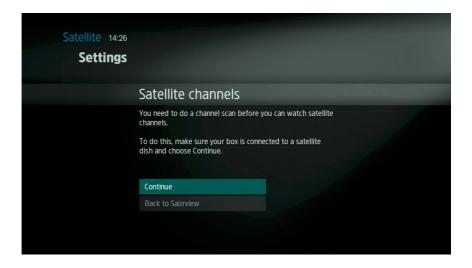

### First time installation

To set up satellite channels for the first time, press the HOME button on your remote control to access the Home screen and then select Satellite. Follow the on-screen instructions to tune in satellite channels.

On the first screen that is displayed select Continue.

You then have a choice of either doing an automatic scan or a manual scan.

The simplest option is the **Automatic** scan. Select Start auto scan and press OK. You will be prompted to enter your PIN. The default PIN is 0000, but you can change this at any time in the Settings menu.