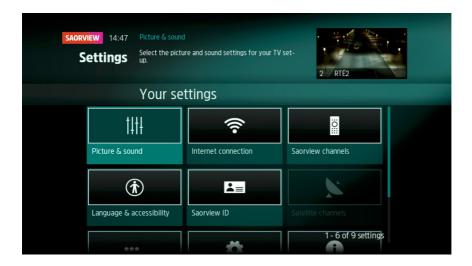

# **Settings**

You can change settings for picture, sound and other options from within the Settings menu. From the Home menu, select Settings.

## Picture & sound

Adjust settings for TV screen aspect ratio, display format and resolution.

Select audio settings for TV (mono, stereo and surround) and for digital audio outputs using SPDIF (stereo and surround).

Adjust lip sync in case of delay between picture and sound (for example in the event that a soundbar or other audio system is connected).

## **Internet connection**

Select network set-up to connect to a Wi-Fi network, or to change or disable a Wi-Fi network.

View information about your network connection.

## Saorview channels

(Only accessible in Saorview mode) You can scan for Saorview channels by either choosing an automatic scan or a manual scan.

Select Hide channels if you want to remove Saorview channels from the channel list. Hiding channels means that they will not appear in the Guide. To hide a channel press the OK button. If a channel is ticked it means it is hidden. To unhide a channel, press OK and the tick will disappear.

## Language & accessibility

The user interface of your Saorview Connect box can be displayed in either English or Irish. Select Saorview menu language and select your preference. In this section you can also switch subtitles on or off and switch audio description on or off.

#### Saorview ID

(Only accessible in Saorview mode)
Register for a Saorview ID. Type in
your email address and an email
will be sent to you with a link
that you can click on to complete
your registration on the Saorview
website. To find out how we will use
your email address select How we'll
use your information.