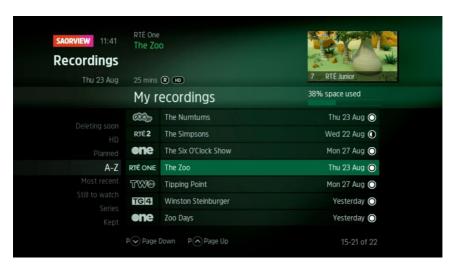

# **Find and Watch a Recording**

To access your recordings, press Recordings on your Saorview remote control.

All the programmes you have recorded are stored here. You can choose how they're listed.

Select A-Z to see your recordings listed alphabetically.

Select Most recent to see your latest recordings.

Select Still to watch to see recordings that you have not yet watched.

Select Series to see recordings grouped by series.

Select Kept to see recordings that you have marked to be kept and not deleted. To keep a recording, select the recording, press the OK button and select Keep from the options.

Select Deleting soon to see recordings that are going to be deleted. When more than 90% of your USB hard drive is full, the oldest watched recordings that have not been kept, will be deleted in order to free up space on your hard drive for new recordings.

Select HD to see all your recordings of HD programmes.

To watch a recording, highlight the programme you want to watch, press OK and select Watch now.

If you want to go back to a recording you stopped halfway through, highlight the recording and press OK. You'll have the option to either watch from the start or resume from where you left off.