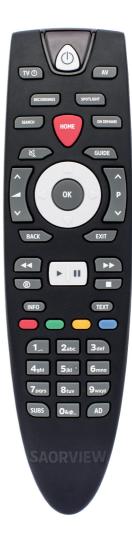

### **Connecting to Broadband**

Connecting your Saorview Connect box to your broadband gives you access to On Demand players and brilliant features like Spotlight recommendations and the roll-back guide. Minimum 2Mbps broadband speed required.

The best way to do this is with an Ethernet cable (provided). Alternatively, you can connect to your Wi-Fi network once the box is switched on and during set-up.

#### **Connect using an Ethernet cable**

Connecting your Saorview Connect box to your router with an Ethernet cable will give you the best performance when watching On Demand content.

For most domestic routers, the connection process is simple.

Just plug one end of the Ethernet cable into the Ethernet socket on your Saorview Connect box, and the other into an Ethernet socket on your router. The router will automatically detect the box and create the necessary settings, and you will then be able to access On Demand and other content via broadband.

### **First Time Installation**

Make sure the power is turned off before you begin.

Place your Saorview Connect box on a suitable shelf near your TV set. Ensure that there is sufficient ventilation around the box, and do not block the ventilation holes.

Connect the cable from your TV aerial into the port – RF IN.

If you have a satellite dish and want to use it to access additional free channels, screw its cable into the port - SAT IN 1. Connect a second satellite cable to SAT IN 2 in order to record one satellite channel while watching another satellite channel.

Connect the box to your TV using the HDMI cable.

Next, you can connect the box to your broadband router with the Ethernet cable, or you can connect to Wi-Fi later once the box is switched on.

Connect the power adapter to the Power port, plug it in and switch it on at the socket.

Switch on your TV and select the correct HDMI input. If your TV does not have a HDMI input, connect your TV's AV input using an analogue cable (not supplied).

The box will take a little time to start up. During that time, the word 'BOOT' will appear on the front panel display. Follow the on-screen instructions to install your box.