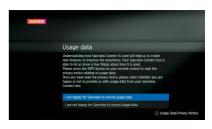

If you have not already connected your box to your broadband router with the Ethernet cable, you will be asked to connect to Wi-Fi. Select your preferred secure Wi-Fi network and enter your password.

You will be asked if you will be happy to provide usage data from your Saorview Connect box. Providing this usage data helps Saorview to make improvements to Saorview Connect.