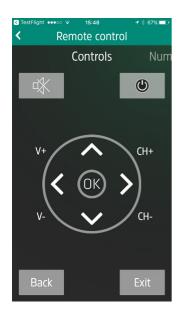

#### **Power**

Put the box into standby, and on again.

Your Saorview remote control can be used to operate your TV. See page 14 for how to programme your remote control.

#### Mute

Turn off the volume.

#### Volume up and down

Increase or decrease the volume.

#### **Up Down Left Right arrows**

Move around the Guide and menus.

#### OK

Confirm your selection.

#### Back

Go back one step.

#### **Subtitles**

Turn subtitles on or off on Saorview channels when available.

ΑV Change your TV's AV input setting. See page 14 on how to programme your remote control. Spotlight SPOTLIGHT The Saorview team's picks of the best programmes to watch this week on Saorview channels and On Demand. **On Demand** ON DEMAND Bring up the On Demand menu. **Programme Guide** GUIDE Open up the Guide for Saorview channels. Channel up and down Scroll through channels. Exit EXIT Take you back to live TV. Play / Pause Ш Pause live TV, recordings and On Demand playback, and play. **Fast forward** Fast forward recordings and On Demand programmes. Stop Stop playback of a recording and On Demand playback. **Text** TEXT ) View Digital Teletext on Saorview. **Colour buttons** 