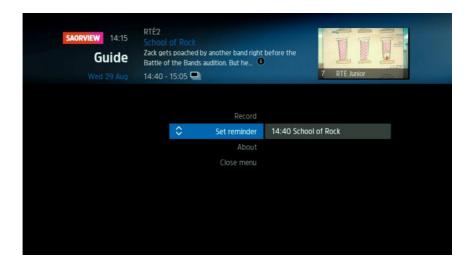

# **Setting a Reminder**

Worried you'll miss a programme on one of the Saorview channels? Well worry no more. You can set a reminder from the Guide or while watching live TV.

Highlight the programme you want to set a reminder for, press OK and from the available options, select Set reminder.

The reminder prompt will appear on screen before the programme starts, and will then auto tune to the channel.

If you want to cancel a reminder, press BACK when the prompt is on screen.

If you want to remove a reminder, from the Guide select the programme with the reminder set, press OK, and then select Remove reminder.