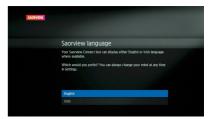

Your Saorview Connect box can display either English or Irish language where available. Select your preference. You can change your choice at anytime by going to Settings and selecting Language & accessibility.