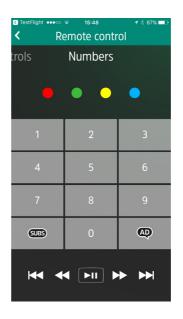

#### **Number buttons**

Use the number buttons to enter channel numbers.

#### **Subtitles**

Turn subtitles on or off on Saorview channels when available.

ΑV Change your TV's AV input setting. See page 14 on how to programme your remote control. Spotlight SPOTLIGHT The Saorview team's picks of the best programmes to watch this week on Saorview channels and On Demand. **On Demand** ON DEMAND Bring up the On Demand menu. **Programme Guide** GUIDE Open up the Guide for Saorview channels. Channel up and down Scroll through channels. Exit EXIT Take you back to live TV. Play / Pause Ш Pause live TV, recordings and On Demand playback, and play. **Fast forward** Fast forward recordings and On Demand programmes. Stop Stop playback of a recording and On Demand playback. **Text** TEXT ) View Digital Teletext on Saorview. **Colour buttons** 

Give you more options on-screen.

Turn audio description on or off on Saorview

**Audio Description** 

channels when available.

AD