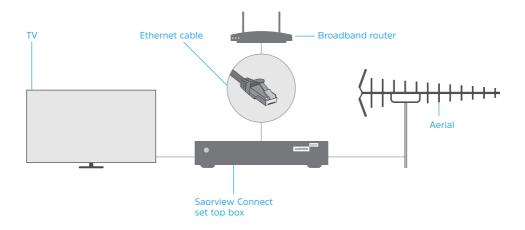

If you see a prompt offering a software update, we reccommend you accept it. See section on software updates about updating the software on your Saorview Connect box.

During the install you will need to scan for Saorview channels. This can take about 3 minutes.

On the first screen that is displayed select Continue.

You then have a choice of either doing an automatic scan or a manual scan.

The simplest option is the **Automatic** scan. Select Start auto scan and press OK. You will be prompted to enter your PIN. The default PIN is 0000, but you can change this at any time in the Settings menu.

Once you have entered your PIN, the automatic scan will start. The scan can take several minutes and scans all available channels. During the scan, a progress bar will appear, and a list of the channels found is shown on the right of the screen. Please do not power off or operate your Saorview Connect box during the satellite channel scan.