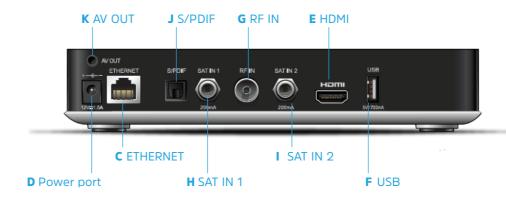

#### **C** ETHERNET

Network socket for connecting to broadband router.

#### **D** Power port

Use the power adapter to connect to a mains plug socket.

#### **E** HDMI

Use the HDMI cable to connect to your TV.

#### F USB

Connect an external hard drive to the USB for recordings and to pause / play live TV. (For best performance, it is recommended that you use a USB3 hard drive with a large amount of storage, i.e. more than 500GB).

#### **G** RF IN

Connect an aerial to receive the Saorview TV channels. Saorview recommends the use of a professionally installed UHF roof aerial to receive Saorview. It may be possible in some areas to use an attic aerial, and in some instances it may be possible to use an indoor set-top aerial. A good local installer will be aware of the best aerial solution for your particular location and can ensure that it is correctly and safely installed.

#### H SAT IN 1

Connect to your satellite dish to receive additional free channels.

#### I SAT IN 2

Connect a second satellite cable to this input in order to record one satellite channel while watching another satellite channel.

#### J S/PDIF

Optical audio output for connection to a digital audio system.

#### **K** AV OUT

3.5mm AV socket for connecting to a TV that requires an analogue input. Only use cable as described in Specifications (page 45). Cable is available from your local electrical retailer.