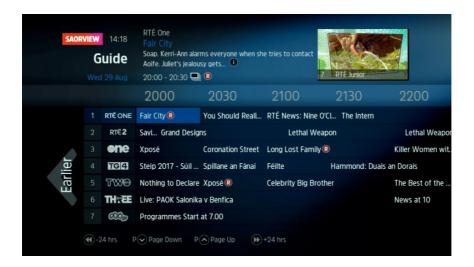

### The Guide for Saorview Channels

To access the TV guide for Saorview channels press GUIDE on your remote control or select Guide from the Home menu.

Use the arrow keys on your remote control to explore the Guide.

Now & Next What's on now and next for Saorview channels. To move through the channels use the Up and Down arrows. Use the Channel up and down arrows to scroll through a page at a time. To move forward and back 24 hours press the fast forward and rewind buttons.