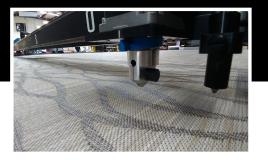

# CNC + CAPABILITY

- $\cdot$  10' x 22' cutting capability
- $\cdot$  Wide-width nesting options for lower costs
- $\cdot$  Various binding offerings
- · Optional pre-placed snap locations
- · Quick Turnaround
- · Protected Shipping Methods
- · Dedicated Order Entry and Fulfillment