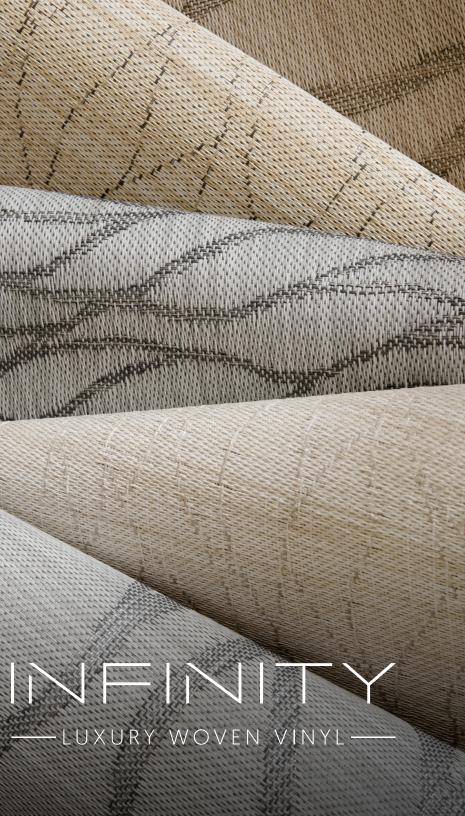

#### FEATURES+ BENEFITS

Infinity's Luxury Woven Vinyl™ face fabric is directly attached to a vinyl cushion backing. Fast-drying, anti-bacterial, and anti-microbial, this unique vinyl-on-vinyl construction sets Infinity apart from the competition by making LWV more resilient and better-suited for a wide range of environments.

#### PATTERNS

Infinity's Patterns series is woven with cutting edge technology using Jaquard Looms, blending beautiful tonal textures with a sophisticated color palette.

#### TEAK

The Teak series mimics traditional wooden flooring with an emphasis on modern woodgrain texture and rich colors.

#### **CLASSIC**

Home to the popular Seagrass, Weave, and Bamboo collections, Infinity's Classic series boasts a large variety of styles woven on a traditional Loom.

#### VALUE

Uncomplicated minimalist designs, Infinity's Value series offers collections designed with the notion that less is sometimes more.