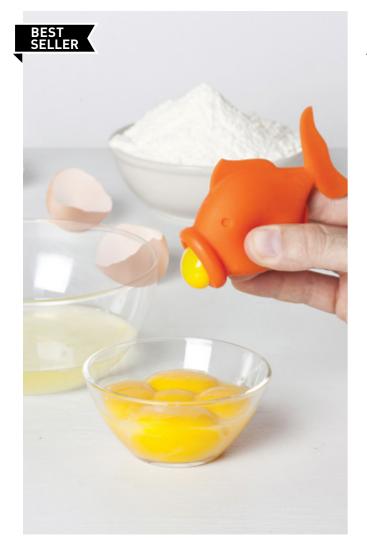

Design by PELEG DESIGN, Concept by Maya Sarfati

Size: 14.7 x 12.1 x 12.6 cm PE481 > watch video

/// Egg Separator

There are plenty of fish in the sea, but nothing like this sip-lip silicone phenomenon. YolkFish has a special talent- he knows how to split the yellow from the white.