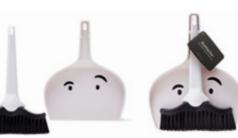

## Dustache

/// Dustpan & Brush Set

Need a personal assistant to help you clean up small messes? Dustache the brush is reporting for duty. He is handy, tidy and doesn't mind getting crumbs in his moustache-that's his job after all.

Size: 20.5 x 16.5 x 4.2 cm

PE490