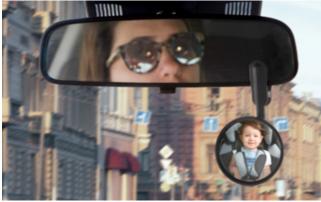

## Watch It

/// Blindspot Mirror

Do you sometimes wish you had eyes in the back of your head? This mini mirror is just for you!

It can clip almost anywhere to help you see what's going on behind you. Whether you need to see if your boss is coming, or watch your baby in the backseat of the car – Watch It will make all your blind spots visible again.

Size: 12.5 x 7.5 x 2.5 cm