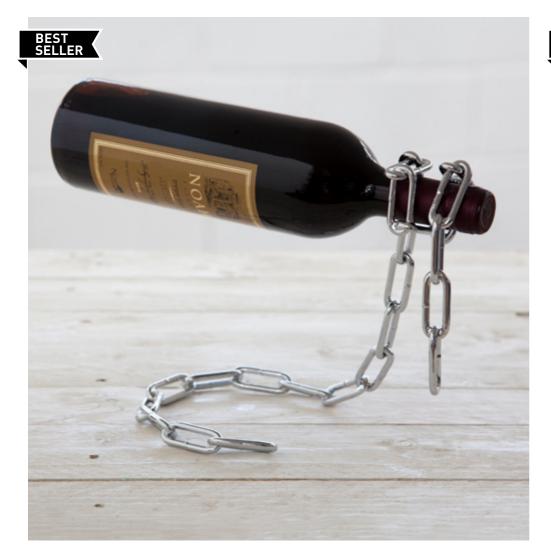

## Chain

### /// Wine Bottle Holder

Look, no hands! You don't have to drink a lot of wine to see flying bottles. Just take a look at this chrome plated iron chain, which uses the principle of balance to create a mysterious and thrilling floating illusion.

Size: 22 x 14 x 18 cm

PE621