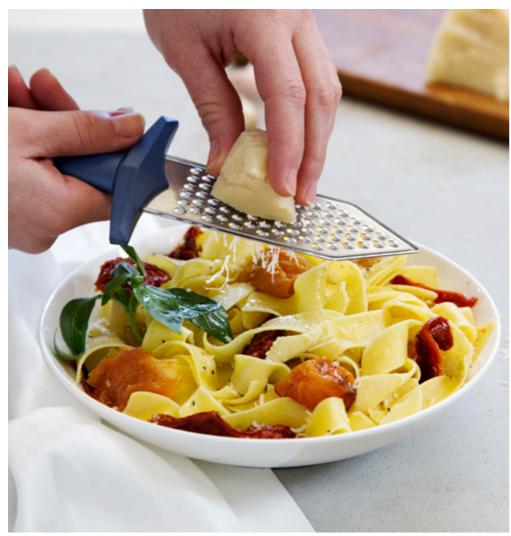

## Gratiator

/// Cheese Grater

Grating cheese does not need to be a battle... But, it can be an adventure with this handy little sword! Use it to grate your cheese easily, just as they did in Roman times. Probably...