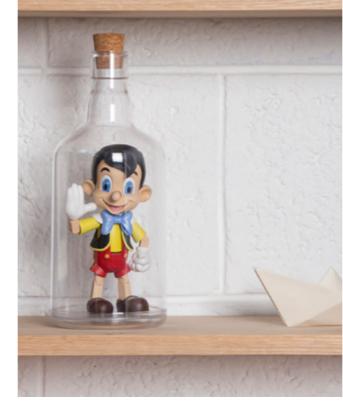

## Impossible Bottle

## /// A Unique Display for Your Most Special Things

It's hard to squeeze a ship into a bottle, but now it's easy to squeeze in anything else. Simply insert your favorite piece of memorabilia through the bottom lid, either standing or lying on its side. The result is no less than magical.

Size: 25.5 x 10.5 x 11 cm PE862