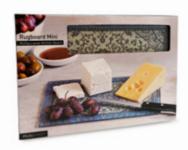

## **Rugboard Mini**

### /// Multipurpose Kitchen Board

Take a ride on a magic carpet!

Your kitchen will feel much cozier with this persian carpet glass board. You can use it as a cutting board, a platter or a trivet for hot pots and dishes. It's sterile, heat-resistant and durable.

Design by Ori Niv for PELEG DESIGN

Size: 28 x 19 x 0.7 cm

- Scratch proof Tempered glass • Heat resistant 280°C / 536°F
- Hygienic surface Stain proof