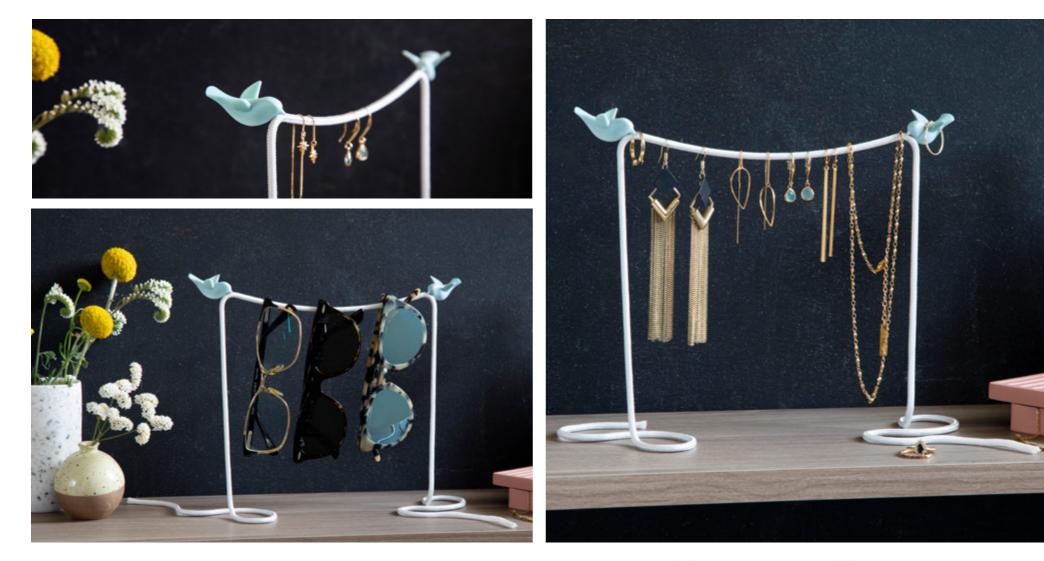

# Wing Bling /// Jewelry Stand

Do you feel it? There's something in the air... Oh wait, it's jewelry! With the help of two little birdies, this mystical rope turns into a hovering jewelry stand that will add a magic touch to your dresser or shelf.

Size: 28 x 8 x 18 cm