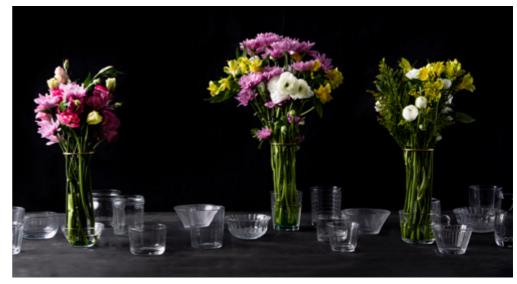

# Magnetic Vase /// Set of 5 Aluminum Vases

Tall, thin and elegant, this set of 5 magnetic vases will bring a breathtaking effect to your dinner table. The vases are fixed by 5 bases which are hidden underneath the tablecloth. Suitable for both real & artificial flowers.

Size: 1.5 x 1.5 x 24 cm

● PE543 ● PE545

watch video

 $\mathbf{r}$ 

2. Press down the suction cup

all the way in to the glass

3. Turn the pole clockwise until fully tightened

5. Place flowers inside the ring and fill with water