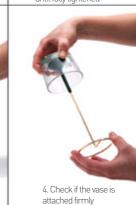

Size: 1.5 x 1.5 x 24 cm

● PE543 ● PE545

watch video

 $\mathbf{r}$ 

2. Press down the suction cup

all the way in to the glass

3. Turn the pole clockwise until fully tightened

5. Place flowers inside the ring and fill with water