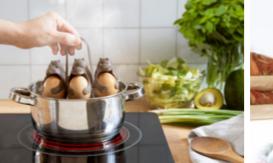

## Eggbears

### /// Cook, Store & Serve Egg Holder

Boil, serve and store eggs like a beast!

This multifunctional egg holder will bear the hot springs of your pot and the arctic winter of your fridge. The handle will always stay cool for pulling out safely from the boiling water and comfortable carrying to the table or fridge.

Size: 14.5 x 11 x 13 cm

PE482