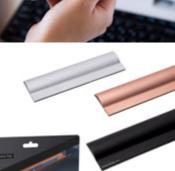

## **Pendy** /// Monitor Stationery Tray

Give your pens a place to rest!

They say there's a space for everything, and this tray is definitely the ultimate way to keep your desk organized. This handy little shelf slots seamlessly at the bottom of your computer monitor, so your favorite stationery is always ready to go. Easily attached with a strong adhesive tape, and just like that, your precious pens have a home!

Design by Bar Davidoich for PELEG DESIGN

- Size: 17 x 5.2 x 1 cm
- PE501 PE502 PE503

> watch video