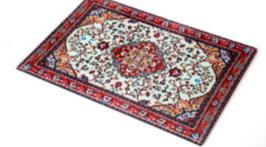

## **Rugboard Mini**

### /// Multipurpose Kitchen Board

Take a ride on a magic carpet!

Your kitchen will feel much cozier with this persian carpet glass board. You can use it as a cutting board, a platter or a trivet for hot pots and dishes. It's sterile, heat-resistant and durable.

Design by Ori Niv for PELEG DESIGN

Size: 28 x 19 x 0.7 cm

- Scratch proof Tempered glass • Heat resistant 280°C / 536°F
- Hygienic surface Stain proof