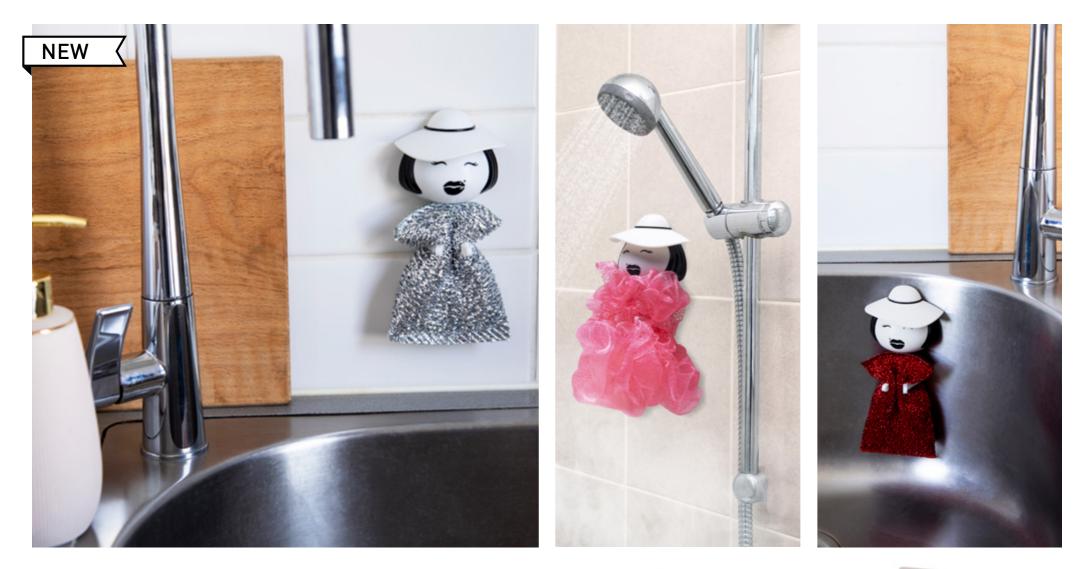

## Mrs. Sponge

/// Sponge Holder

Have you ever seen a better-dressed sponge holder? Mrs. Sponge is the sweet and hygienic way to store your sponge after use. Simply attach it with its strong suction cup to your kitchen tiles or inside the sink,

or even in your shower, allowing the sponge to dry and helping to prevent bacteria.

Design by PELEG DESIGN, Concept by Freeman Reinhardt.

Size: 9.7 x 8.3 x 5 cm

watch video

/// Seed Sprouter

Planting your own seeds has never been easier, or cuter!