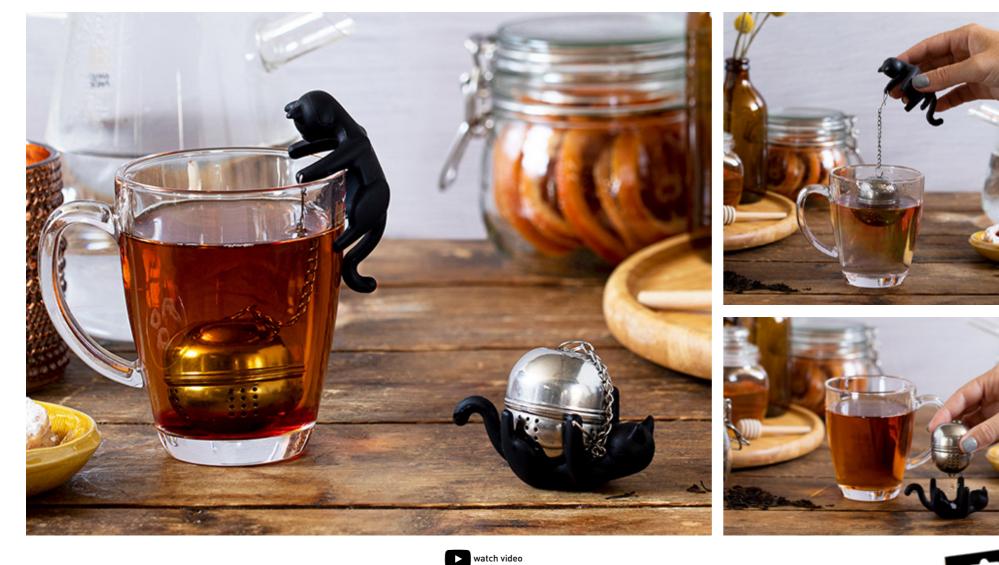

Size: 18.6 x 18.6 x 8.5 cm

If you enjoy a loose leaf tea and are looking to add some warmth and coziness to your cuppa — well, now you can lean back, relax, and do just that...

This cute cat and yarn ball design combines a tea strainer and a saucer to prevent any drips from landing on your table, keeping things clean and tidy – something cats are known for!

Design by Studio Scratch for PELEG DESIGN

Size: 8 x 5 x 4.8 cm

Size: 15.3 x 15.3 x 3 cm

PE494

Oil and vinegar may not mix, but they do make a delicious dressing! Pour some balsamic vinegar, add olive oil, and then take a piece of fresh bread for a dip!