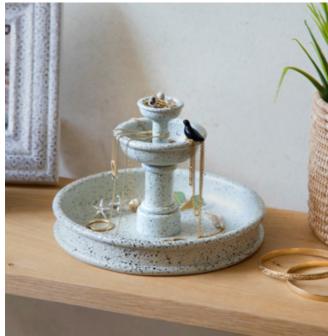

## La Fontana

/// Jewelry & Valet Tray

You can throw a penny in the fountain and make a wish, but if you wish to be tidier - then throw your keys, change or even jewelry in it, and your wish will come true!

Designed in collaboration with Rimon Simhony

Size: 16.3 x 16.3 x 11.8 cm PE468