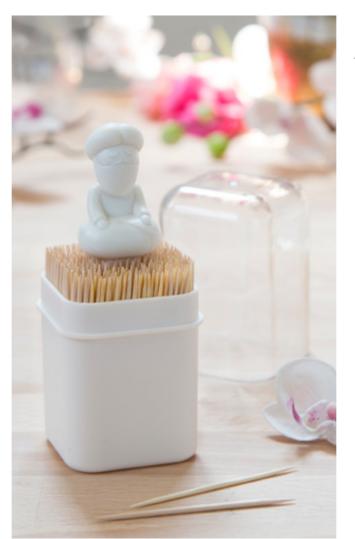

Design by Ehud Morris for PELEG DESIGN

Size: 9.5 x 4 x 4 cm

PE550

**Babu** /// Toothpick Holder

What a spiritual experience! This meditating guru will sit calmly on his modest chair of toothpicks, keeping them handy and ready for use.

Design by Yaron Hirsch for PELEG DESIGN

Size: 5 x 5 x 11.5 cm

PE845

Even the biggest mammal on the planet knows how to keep his teeth clean. There are tons of toothpicks waiting in the belly of the whale - just shake it and pick one!