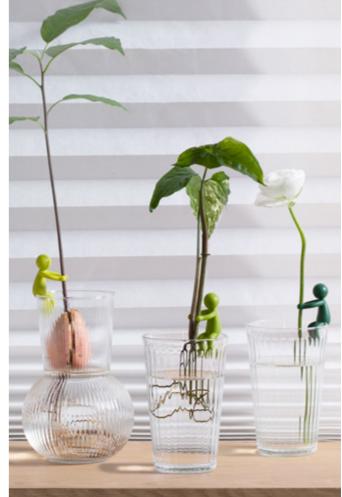

## Leafriend

### /// Plant Propagation Buddy

Friends are there to support you, and Leafriends are there to support your plants! These 3 little tree huggers are the perfect addition to any growing plant collection. Simply pop a Leafriend on the side of your plant pot or vase, and let him hold a plant cutting, a flower, or even a growing avocado stem.

Size: 6.6 x 3.5 x 2.3 cm (Each Figure)