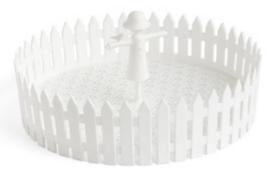

or even in your shower, allowing the sponge to dry and helping to prevent bacteria.

Design by PELEG DESIGN, Concept by Freeman Reinhardt.

Size: 9.7 x 8.3 x 5 cm

watch video

/// Seed Sprouter

Planting your own seeds has never been easier, or cuter!

This seed sprouter allows you to create a tiny garden at home and experience the satisfaction that comes with growing your own food. You can plant all sorts of seeds in your seed field and watch them begin to sprout. Once they are ready, they'll make the perfect addition to many healthy dishes and will have all the family happily munching their greens!

Size: 18.6 x 18.6 x 8.5 cm

If you enjoy a loose leaf tea and are looking to add some warmth and coziness to your cuppa — well, now you can lean back, relax, and do just that...

This cute cat and yarn ball design combines a tea strainer and a saucer to prevent any drips from landing on your table, keeping things clean and tidy – something cats are known for!