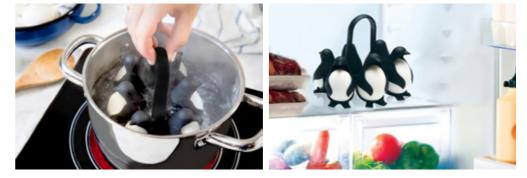

## **Egguins** /// Cook, Store & Serve Egg Holder

Boil, serve and store eggs in the coolest way! This small colony of penguins will hold up to 6 eggs together in the arctic winter of your fridge or in the hot springs of your pot. The handle will always stay cool for pulling out safely from the boiling water and comfortable carrying to the table or fridge.

Design by PELEG DESIGN, Concept by Maya Sarfati

Size: 14.7 x 12.1 x 12.6 cm PE481 > watch video

/// Egg Separator

There are plenty of fish in the sea, but nothing like this sip-lip silicone phenomenon. YolkFish has a special talent- he knows how to split the yellow from the white.