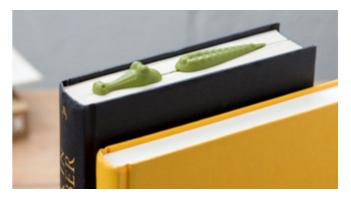

### **Crocomark** /// Crocodile Bookmark

Look out! Deep between the pages lays Crocomark. This crocodile shaped bookmark will silently wait for the right moment to draw you back into the story. Size: 12.5 x 1.5 x 4 cm