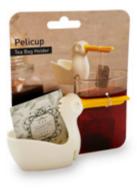

## /// Tea Bag Holder

Who wouldn't want an adorable multi-functioning bird perching in their home? This cute little pelican has a long beak for holding your tea bag as it steeps, while the back pocket doubles up as a tea bag holder for before and after use. You can even house a cookie ready to dunk into your glass of warm tea.

Design by Gil Cohen for PELEG DESIGN

Size: 5.8 x 11 x 3.2 cm