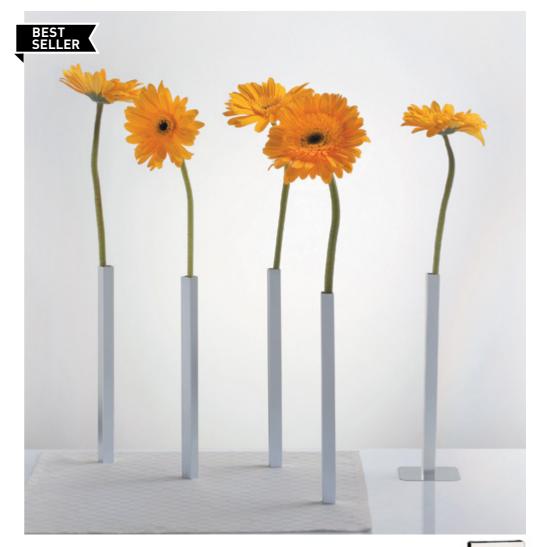

# Magnetic Vase /// Set of 5 Aluminum Vases

Tall, thin and elegant, this set of 5 magnetic vases will bring a breathtaking effect to your dinner table. The vases are fixed by 5 bases which are hidden underneath the tablecloth. Suitable for both real & artificial flowers.

Size: 1.5 x 1.5 x 24 cm

● PE543 ● PE545

watch video

 $\mathbf{r}$ 

2. Press down the suction cup

all the way in to the glass

3. Turn the pole clockwise until fully tightened

5. Place flowers inside the ring and fill with water