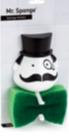

## Mr. Sponge /// Sponge Holder

After a long day of cleaning and scrubbing, your hardworking sponge gets his moment to chill and dry out as Mr. Sponge's bow tie. Attach him to your kitchen tiles or even inside your sink to get the perfect drainage.

Size: 4 x 13 x 8.5 cm