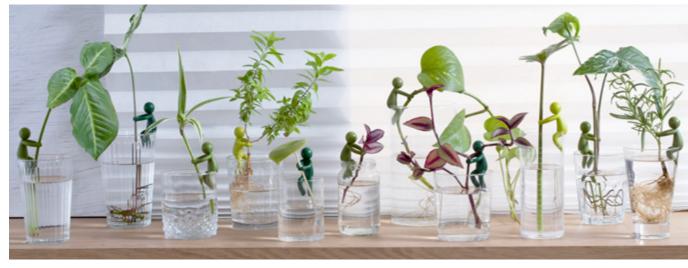

## Leafriend

### /// Plant Propagation Buddy

Friends are there to support you, and Leafriends are there to support your plants! These 3 little tree huggers are the perfect addition to any growing plant collection. Simply pop a Leafriend on the side of your plant pot or vase, and let him hold a plant cutting, a flower, or even a growing avocado stem.

Size: 6.6 x 3.5 x 2.3 cm (Each Figure)