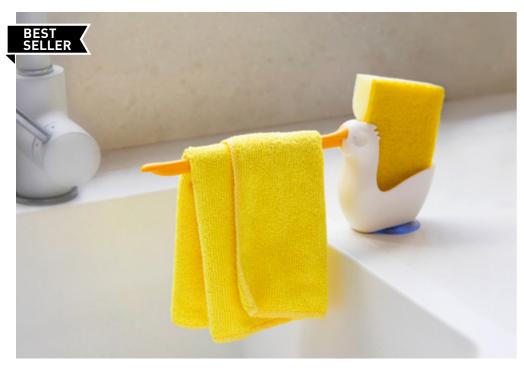

## Pelix

### /// Cloth and Sponge Holder

There's a rare bird sitting on the edge of the sink! It can hold a wet cloth for drying and cup a soapy sponge, all at once with ease. A strong suction cup will make it stay put, but also allow it to pivot while not in use, making your cleaning tasks fly by, and keeping your kitchen neat and tidy.

Design by Gil Cohen for PELEG DESIGN

Size: 25.5 x 4.5 x 9 cm

PE485

Yogi is a true Zen master. He will patiently wait for you by the sink to turn your dishwashing time into pure serenity. He can be attached to your kitchen tiles or sink, just to remind you that true