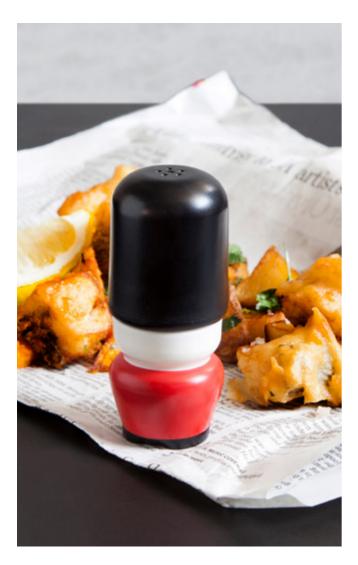

Design by PELEG DESIGN, Concept by Barak Polivoda

Size: 6.8 x 2.5 x 6.8 cm

/// Salt and Pepper Guard

Even the Queen needs her food to be spicy! This dutiful guard will not move an inch unless you take it apart: his hat is a pepper shaker and his body a salt shaker.

Design by Ehud Morris for PELEG DESIGN

Size: 9.5 x 4 x 4 cm

PE550

**Babu** /// Toothpick Holder

What a spiritual experience! This meditating guru will sit calmly on his modest chair of toothpicks, keeping them handy and ready for use.