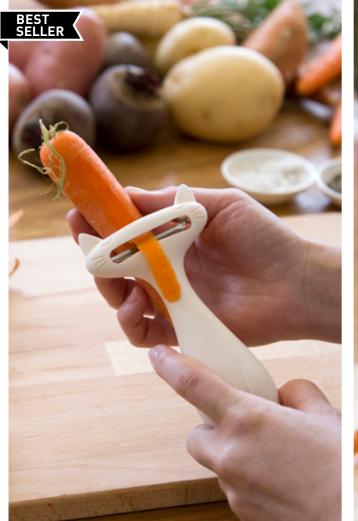

Size: 9 x 4.2 x 8.2 cm

/// Vegetable Peeler
This peeler is a real cool cat. It sits in the kitchen, purrs with delight and sticks
out its tongue whenever you peel your vegetables.
Design by Ori Niv for PELEG DESIGN
Size: 13 x 7.5 x 3.5 cm