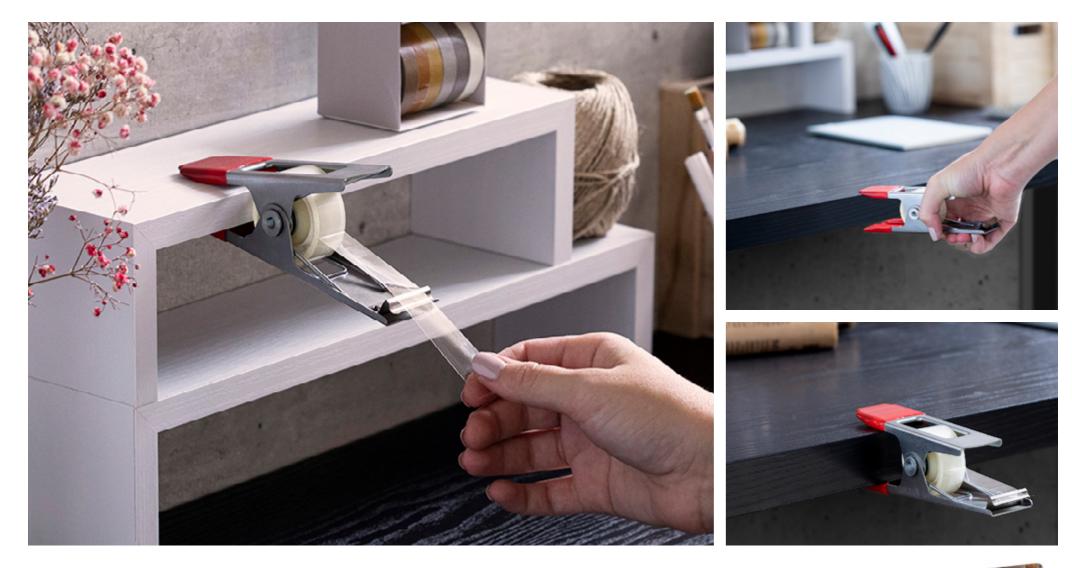

## ClampTape

### /// Tape Dispenser

This tape dispenser is a game-changer.

The clamp tape grips to fit a wide range of tables and shelves, wherever you are sticking, the clamp tape can grip nearby! As the clamp tape doesn't slide around, you can dispense the right amount of tape with one hand – that will certainly make fiddly tasks like wrapping presents easier!

Design by Studio Scratch for PELEG DESIGN

Size: 14.5 x 6.6 x 3.5 cm