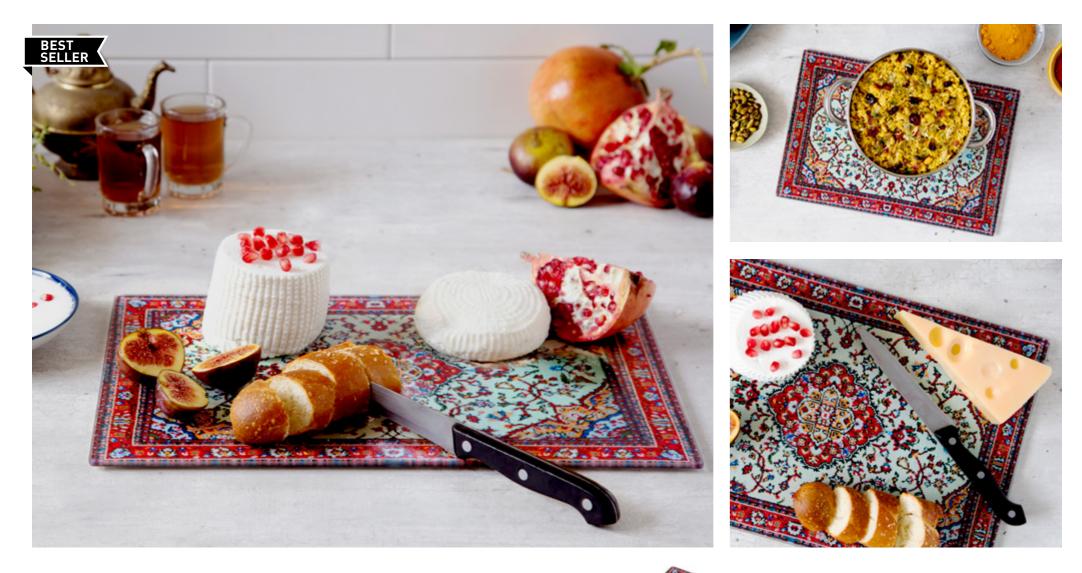

## Rugboard

### /// Multipurpose Kitchen Board

Take a ride on a magic carpet!

Your kitchen will feel much cozier with this persian carpet glass board. You can use it as a cutting board, a platter or a trivet for hot pots and dishes. It's sterile, heat-resistant and durable.

Design by Ori Niv for PELEG DESIGN

Size: 36.5 x 24.5 x 0.7 cm

- Scratch proof Tempered glass
   Heat resistant 280°C / 536°F
- Hygienic surface Stain proof