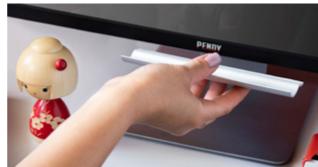

## **Pendy** /// Monitor Stationery Tray

Give your pens a place to rest!

They say there's a space for everything, and this tray is definitely the ultimate way to keep your desk organized. This handy little shelf slots seamlessly at the bottom of your computer monitor, so your favorite stationery is always ready to go. Easily attached with a strong adhesive tape, and just like that, your precious pens have a home!

Design by Bar Davidoich for PELEG DESIGN

- Size: 17 x 5.2 x 1 cm
- PE501 PE502 PE503

> watch video