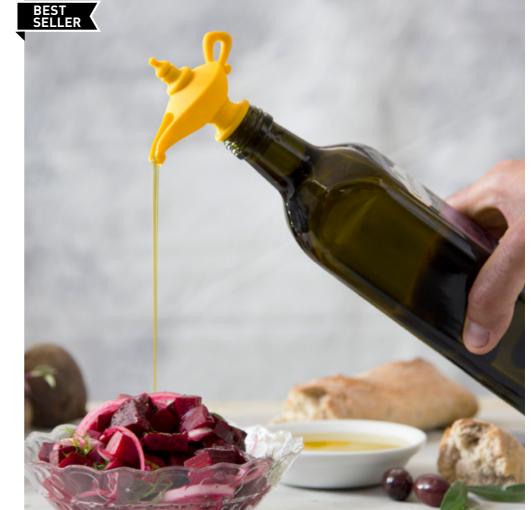

Size: 20.5 x 7.6 x 1.4 cm

PE588

**Oiladdin** /// Pourer & Stopper

This legendary oil lamp can grant you three wishes: easily poured olive oil, a clever seal to keep it fresh, and a magical look that adds charm to your bottle!