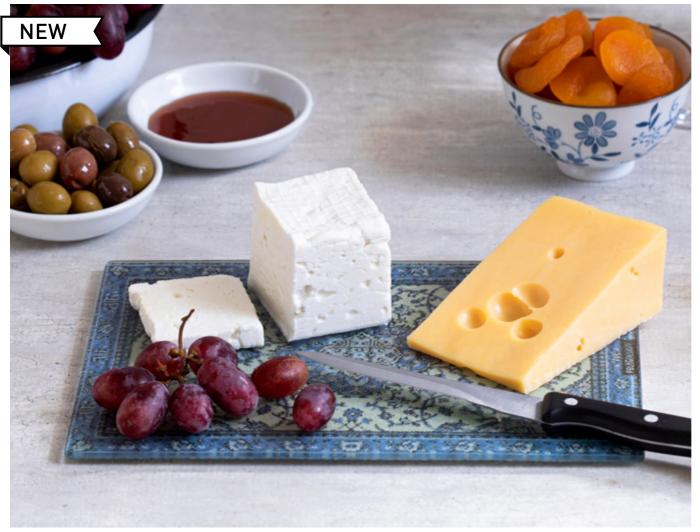

### /// Multipurpose Kitchen Board

Take a ride on a magic carpet!

Your kitchen will feel much cozier with this persian carpet glass board. You can use it as a cutting board, a platter or a trivet for hot pots and dishes. It's sterile, heat-resistant and durable.

Design by Ori Niv for PELEG DESIGN

Size: 28 x 19 x 0.7 cm

- Scratch proof Tempered glass • Heat resistant 280°C / 536°F
- Hygienic surface Stain proof