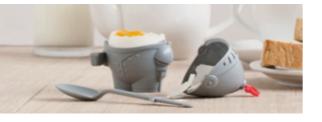

## Eggbears

### /// Cook, Store & Serve Egg Holder

Boil, serve and store eggs like a beast!

This multifunctional egg holder will bear the hot springs of your pot and the arctic winter of your fridge. The handle will always stay cool for pulling out safely from the boiling water and comfortable carrying to the table or fridge.

Size: 14.5 x 11 x 13 cm

PE482