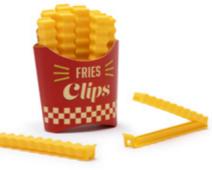

## Fries Clips

### /// 12 Bag Clips in a Magnetic Box

It seems like the perfect chips are actually... clips! These bag clips will seal your snacks and other foodstuffs once opened, keeping it fresh as new, and with the magnet on the back of their container, they are always handy and ready to use.

Design by PELEG DESIGN, Concept by 3S Design and Innovation

Size: 11.5 x 8.5 x 4 cm (Clips length 10 cm)