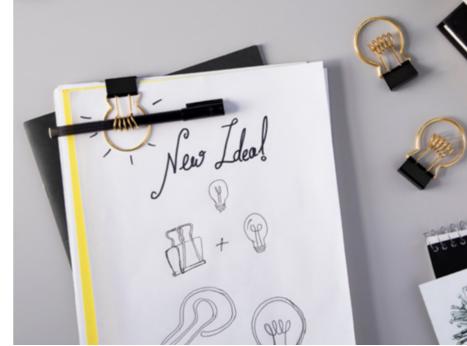

## Clipbulb

## /// Binder Clip & Pen Holder

This binder clip and pen holder will bind all your good ideas together in one place, complete with a handy pen. No doubt this is the brightest binder clip you'll ever have!

Design by Studio Scratch for PELEG DESIGN .

Size: 6 x 4 x 1.5 cm