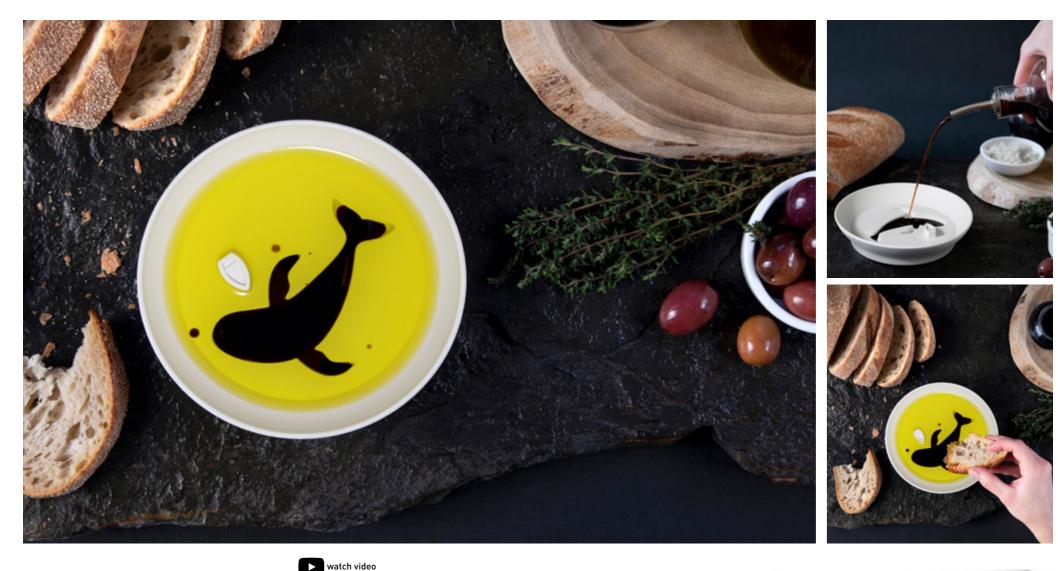

Design by Studio Scratch for PELEG DESIGN

Size: 8 x 5 x 4.8 cm

Size: 15.3 x 15.3 x 3 cm

PE494

Oil and vinegar may not mix, but they do make a delicious dressing! Pour some balsamic vinegar, add olive oil, and then take a piece of fresh bread for a dip!

watch video

• BPA free

- Dishwasher safe
- Also great for soy sauce