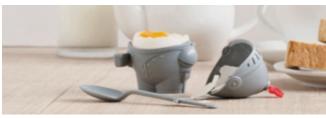

## Eggbears

### /// Cook, Store & Serve Egg Holder

Boil, serve and store eggs like a beast!

This multifunctional egg holder will bear the hot springs of your pot and the arctic winter of your fridge. The handle will always stay cool for pulling out safely from the boiling water and comfortable carrying to the table or fridge.

Size: 14.5 x 11 x 13 cm

PE482