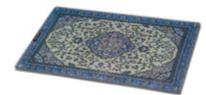

## **Rugboard Mini**

### /// Multipurpose Kitchen Board

Take a ride on a magic carpet!

Your kitchen will feel much cozier with this persian carpet glass board. You can use it as a cutting board, a platter or a trivet for hot pots and dishes. It's sterile, heat-resistant and durable.

Design by Ori Niv for PELEG DESIGN

Size: 28 x 19 x 0.7 cm

- Scratch proof Tempered glass • Heat resistant 280°C / 536°F
- Hygienic surface Stain proof