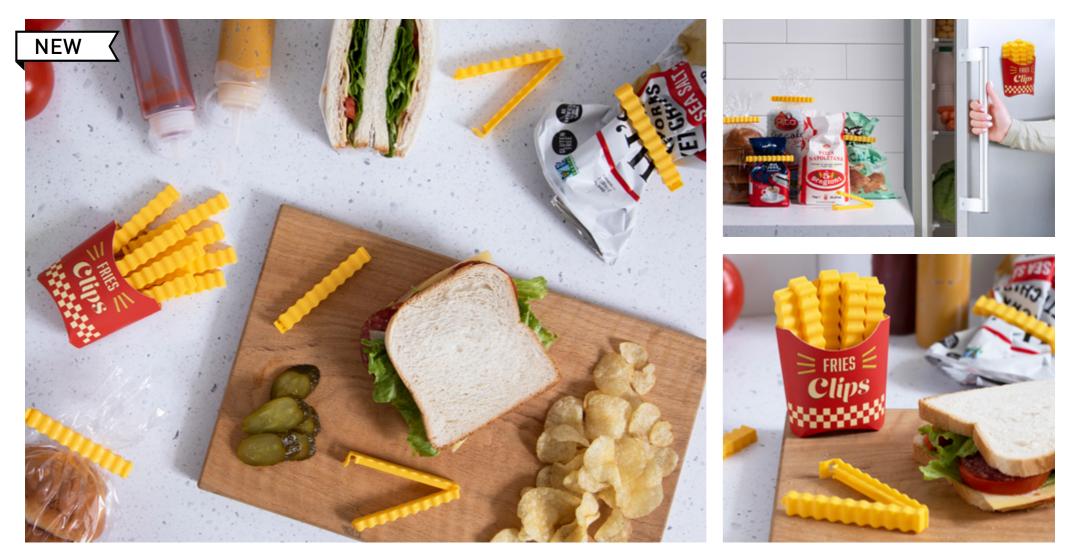

## Fries Clips

### /// 12 Bag Clips in a Magnetic Box

It seems like the perfect chips are actually... clips! These bag clips will seal your snacks and other foodstuffs once opened, keeping it fresh as new, and with the magnet on the back of their container, they are always handy and ready to use.

Design by PELEG DESIGN, Concept by 3S Design and Innovation

Size: 11.5 x 8.5 x 4 cm (Clips length 10 cm)