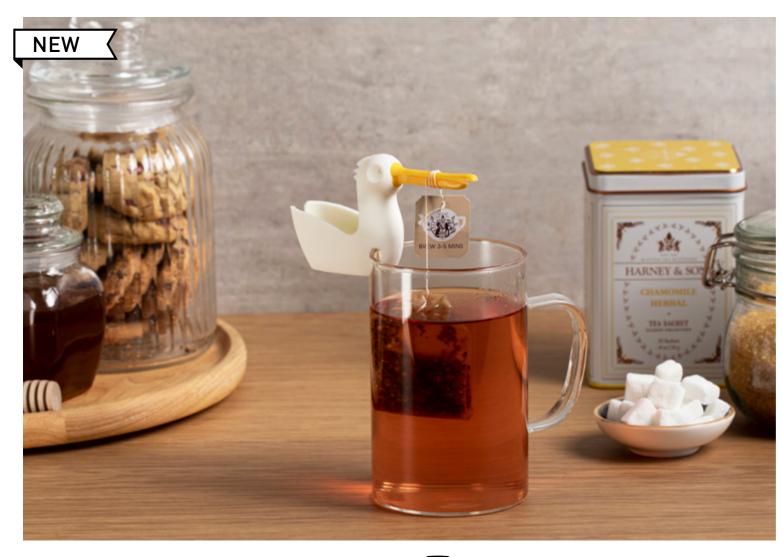

## /// Tea Bag Holder

Who wouldn't want an adorable multi-functioning bird perching in their home? This cute little pelican has a long beak for holding your tea bag as it steeps, while the back pocket doubles up as a tea bag holder for before and after use. You can even house a cookie ready to dunk into your glass of warm tea.

Design by Gil Cohen for PELEG DESIGN

Size: 5.8 x 11 x 3.2 cm