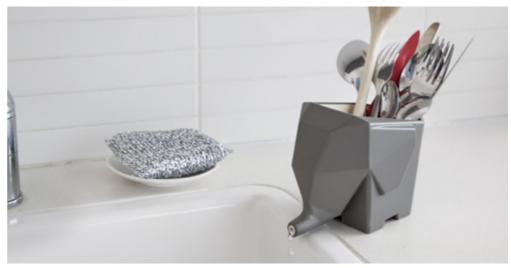

## Jumbo

### /// Cutlery Drainer

Sometimes, a runny nose can be a big plus. Jumbo the elephant will be more than happy to drain all excess water from your wet cutlery straight into the sink.

Size: 14.5 x 10 x 11.5 cm

● PE831 ● PE832