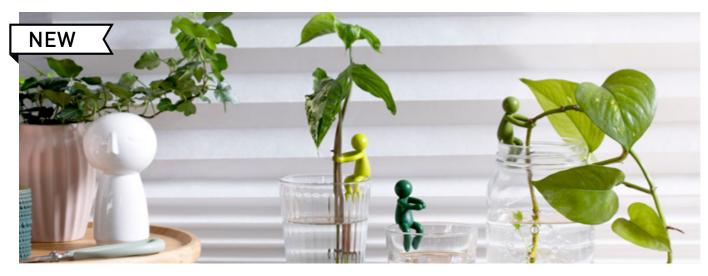

## Leafriend

### /// Plant Propagation Buddy

Friends are there to support you, and Leafriends are there to support your plants! These 3 little tree huggers are the perfect addition to any growing plant collection. Simply pop a Leafriend on the side of your plant pot or vase, and let him hold a plant cutting, a flower, or even a growing avocado stem.

Size: 6.6 x 3.5 x 2.3 cm (Each Figure)