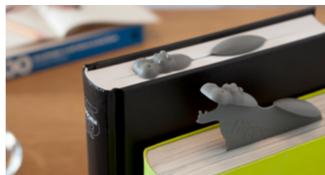

### **Crocomark** /// Crocodile Bookmark

Look out! Deep between the pages lays Crocomark. This crocodile shaped bookmark will silently wait for the right moment to draw you back into the story. Size: 12.5 x 1.5 x 4 cm