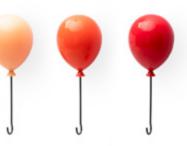

## Balloongers

### /// 3 Key Hangers

Have you ever wondered where your keys drift off to when you're at home? Fret no more with the floating Balloongers, a set of three warm-toned balloon key hangers that can be wall mounted with ease. Simply attach using a screw or a double-sided sticky pad, or just magnetize it to your fridge. Your keys and other accessories will always be at hand.

Size: 11 x 4 x 3.1 cm (Each Balloon)