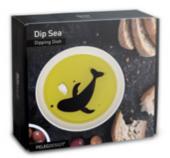

Design by Studio Scratch for PELEG DESIGN

Size: 8 x 5 x 4.8 cm

Size: 15.3 x 15.3 x 3 cm

PE494

Oil and vinegar may not mix, but they do make a delicious dressing! Pour some balsamic vinegar, add olive oil, and then take a piece of fresh bread for a dip!

watch video

• BPA free

- Dishwasher safe
- Also great for soy sauce