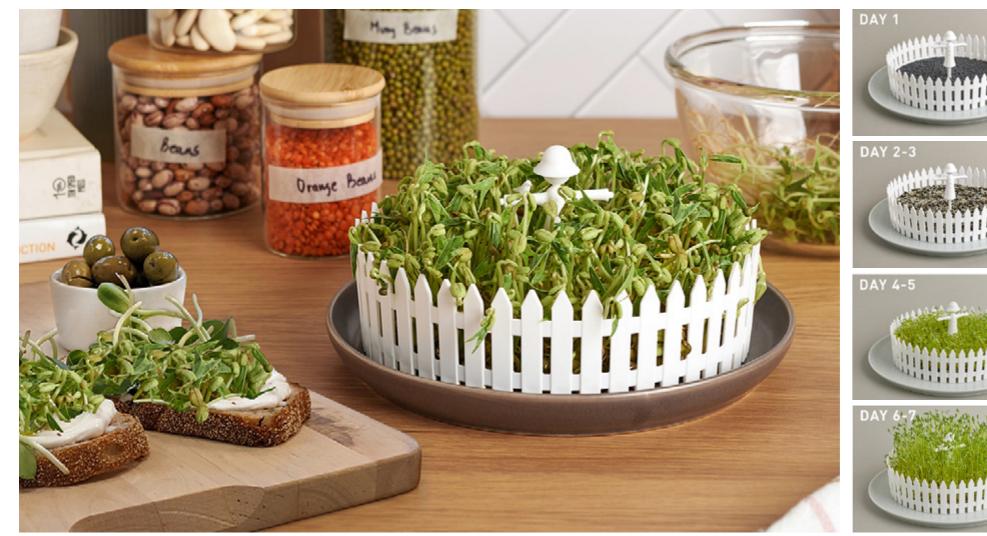

or even in your shower, allowing the sponge to dry and helping to prevent bacteria.

Design by PELEG DESIGN, Concept by Freeman Reinhardt.

Size: 9.7 x 8.3 x 5 cm

watch video

/// Seed Sprouter

Planting your own seeds has never been easier, or cuter!

This seed sprouter allows you to create a tiny garden at home and experience the satisfaction that comes with growing your own food. You can plant all sorts of seeds in your seed field and watch them begin to sprout. Once they are ready, they'll make the perfect addition to many healthy dishes and will have all the family happily munching their greens!

Size: 18.6 x 18.6 x 8.5 cm

If you enjoy a loose leaf tea and are looking to add some warmth and coziness to your cuppa — well, now you can lean back, relax, and do just that...

This cute cat and yarn ball design combines a tea strainer and a saucer to prevent any drips from landing on your table, keeping things clean and tidy – something cats are known for!