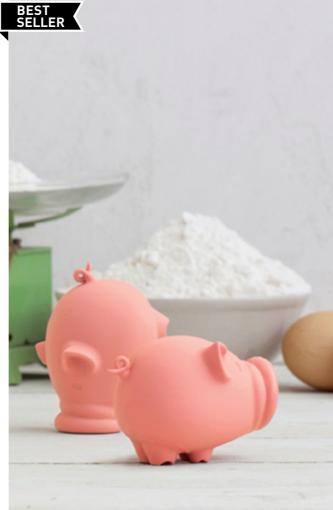

Size: 4 x 10 x 6.5 cm

PE801

 $\checkmark$ 

YolkPig /// Egg Separator

This little piggy is one gifted pig. While all the other pigs play in the mud, he prefers to stay in the kitchen, sticking his nose in a bowl of eggs, sucking up the yolks and separating them from the whites! Oink!

Size: 8.5 x 5.5 x 6 cm

PE802