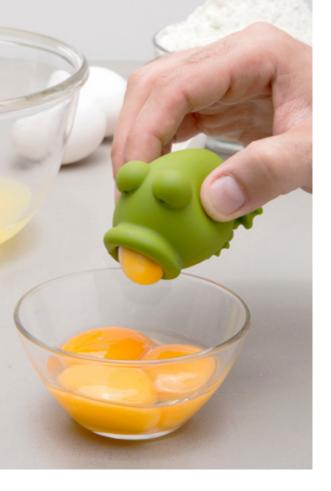

Design by PELEG DESIGN, Concept by Maya Sarfati

Size: 14.7 x 12.1 x 12.6 cm PE481 > watch video

/// Egg Separator

There are plenty of fish in the sea, but nothing like this sip-lip silicone phenomenon. YolkFish has a special talent- he knows how to split the yellow from the white.