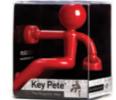

## Key Pete /// The Magnetic Man

Looking for your keys again? Ask Pete! Superstrong and stylish, attach magnetic Pete to any metallic surface and he will happily hold your keys. Although he looks small, he can hold up to 30 keys!

Size: 6 x 8 x 7 cm