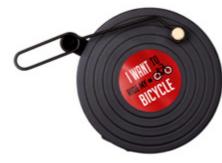

## RecorDING

/// Bicycle Bell

Retro-loving cyclists - get ready to set a new record!

Want to jazz up your bike with a new accessory? RecorDING is the coolest bicycle bell around. With two adapters included, it can fit a variety of handlebars and makes the perfect gift for any bicycle lover, or record lover.

Size: 5.7 x 6.8 x 4.7 cm