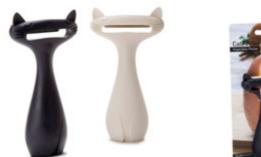

Size: 9 x 4.2 x 8.2 cm

/// Vegetable Peeler
This peeler is a real cool cat. It sits in the kitchen, purrs with delight and sticks
out its tongue whenever you peel your vegetables.
Design by Ori Niv for PELEG DESIGN
Size: 13 x 7.5 x 3.5 cm

PE886 OPE887