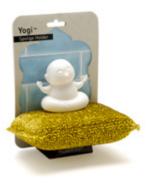

Design by Gil Cohen for PELEG DESIGN

Size: 25.5 x 4.5 x 9 cm

PE485

Yogi is a true Zen master. He will patiently wait for you by the sink to turn your dishwashing time into pure serenity. He can be attached to your kitchen tiles or sink, just to remind you that true

He can be attached to your kitchen tiles or sink, just to remind you that true enlightenment can be found even in our daily tasks.

Size: 7.5 x 9 x 10 cm