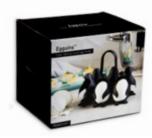

## **Egguins** /// Cook, Store & Serve Egg Holder

Boil, serve and store eggs in the coolest way! This small colony of penguins will hold up to 6 eggs together in the arctic winter of your fridge or in the hot springs of your pot. The handle will always stay cool for pulling out safely from the boiling water and comfortable carrying to the table or fridge.

Design by PELEG DESIGN, Concept by Maya Sarfati

Size: 14.7 x 12.1 x 12.6 cm PE481 > watch video

/// Egg Separator

There are plenty of fish in the sea, but nothing like this sip-lip silicone phenomenon. YolkFish has a special talent- he knows how to split the yellow from the white.