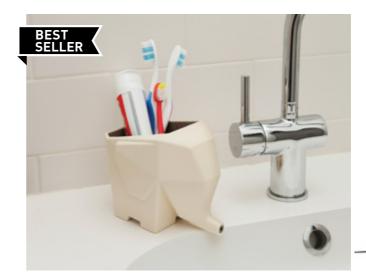

## Jumbo

### /// Cutlery Drainer

Sometimes, a runny nose can be a big plus. Jumbo the elephant will be more than happy to drain all excess water from your wet cutlery straight into the sink.

Size: 14.5 x 10 x 11.5 cm

● PE831 ● PE832