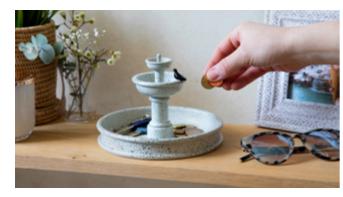

## La Fontana

/// Jewelry & Valet Tray

You can throw a penny in the fountain and make a wish, but if you wish to be tidier - then throw your keys, change or even jewelry in it, and your wish will come true!

Designed in collaboration with Rimon Simhony

Size: 16.3 x 16.3 x 11.8 cm PE468