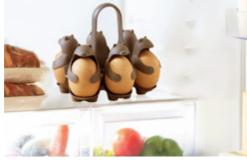

## Eggbears

### /// Cook, Store & Serve Egg Holder

Boil, serve and store eggs like a beast!

This multifunctional egg holder will bear the hot springs of your pot and the arctic winter of your fridge. The handle will always stay cool for pulling out safely from the boiling water and comfortable carrying to the table or fridge.

Size: 14.5 x 11 x 13 cm

PE482