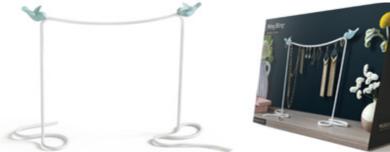

# Wing Bling /// Jewelry Stand

Do you feel it? There's something in the air... Oh wait, it's jewelry! With the help of two little birdies, this mystical rope turns into a hovering jewelry stand that will add a magic touch to your dresser or shelf.

Size: 28 x 8 x 18 cm