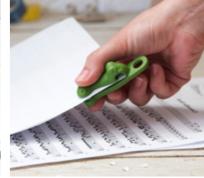

# Crocobite

Keep all your documents neatly filed with this hole punching crocodile. Don't worry, it won't bite you, it only wants to punch holes in your papers. Fold a paper in half, click once and you're done.

Design by PELEG DESIGN, Concept by Peer Meller

Size: 7 x 1.8 x 2.2 cm PE568

www.peleg-design.com Phone +972-77-5566226 Fax +972-3-7447117 Email info@peleg-design.com