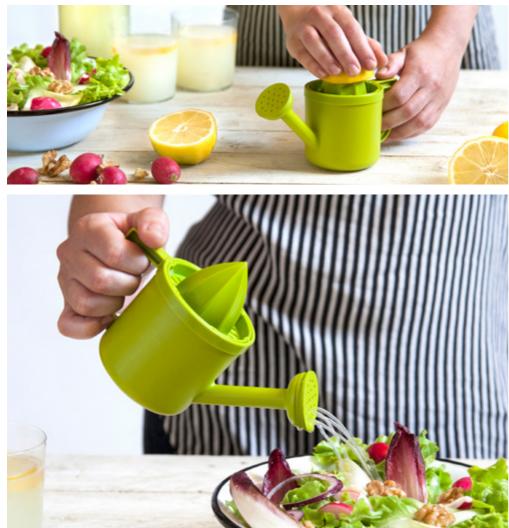

## Lemoniere

### /// Lemon Juicer

When life gives you lemons - make a salad! This lemon juicer will help you pour love and freshness into every dish, so you could watch it grow into a beautiful meal. If that's not enough, the lid can be flipped, helping you save storage space.

Design by Gil Cohen for PELEG DESIGN

Size: 17.5 x 12 x 8 cm