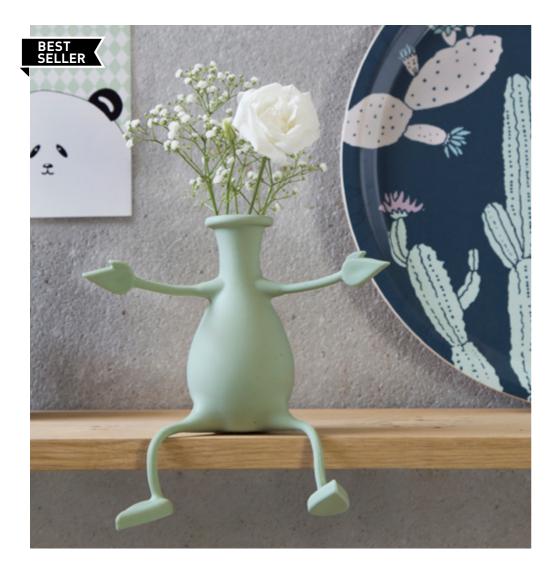

### **Florino** /// Friendly Vase

This sweet little vase is quite a character! With his flexible arms and legs you can place him in whatever position you like. Just fill him up with water, add some flowers, and he will brighten any room or office.

Design by PELEG DESIGN. Concept by Maya Sarfati

Size: 19 x 13.5 x 10.5 cm

● PE555 ● PE556 ● PE557