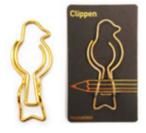

## Clippen Bird

/// Pencil Clip

A little bird told me that your notebook and pencil are inseparable!

It holds your pencil close to your notebook, so you won't have to look for it when a new idea pops into your mind. It's simple and elegant - exactly the bling your stationery needs!

Design by Studio Scratch for PELEG DESIGN

Size: 7 x 3 x 1 cm