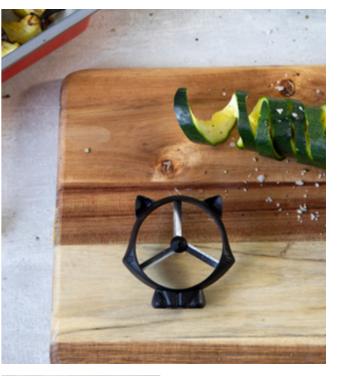

### Curly Cat /// Vegetable Curler

Cucumbers and zucchinis don't stand a chance, Curly Cat is on the prowl. Twist one through Curly Cat's blades and watch the magic happen! You'll be left with perfect veggie curls to decorate your plate or garnish your favorite drink.

Design by PELEG DESIGN, Concept by Barak Polivoda

Size: 6.8 x 2.5 x 6.8 cm

/// Salt and Pepper Guard

Even the Queen needs her food to be spicy! This dutiful guard will not move an inch unless you take it apart: his hat is a pepper shaker and his body a salt shaker.