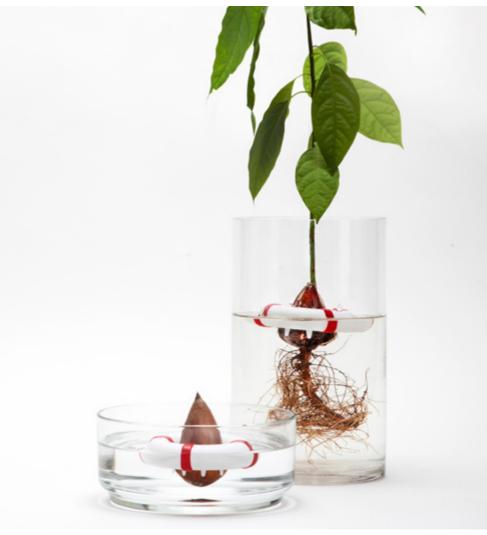

## **Seed Guard**

### /// Seed Growing Device

Trying to grow your own seed? Help is on the way! Stick the seed right in the middle of the lifebuoy and let it float away in a jar full of water. Plants ahoy!

Design by Scratch Design for PELEG DESIGN

Size: 9.5 x 9.5 x 2 cm

PE565