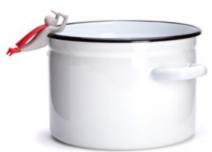

## Steaman

### /// Steam Releaser & Spoon Holder

Don't you hate it when your pot boils over? This looks like a job for Steaman! This super-strong cooking hero can do it all- lifting a lid, holding a spoon, and saving the world! Whether he is acting as a trusty spoon holder, or holding your pot open just enough to let the steam escape, Steaman is here to help!

Design by Gil Cohen for PELEG DESIGN

Size: 9 x 3.8 x 3.5 cm