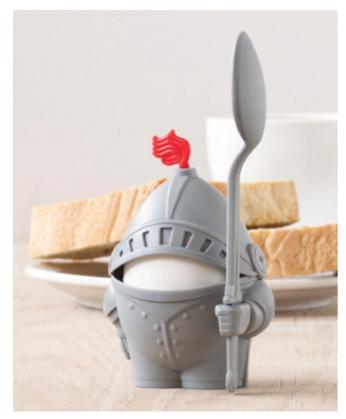

Size: 6.5 x 5 x 5 cm PE803

/// Egg Cup Behold the knights of the round egg! Bound to his

chivalry code, Arthur will come to your service each morning as your egg in shining armor.

Size: 5.5 x 6 x 12.5 cm

PE777

watch video

On the left corner, a red sumo egg holder. On the right corner, a black sumo egg holder. This is all you need to have a great japanese style breakfast!

Size: 5.5 x 6 x 4 cm per unit PE906