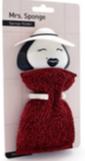

## Mrs. Sponge

/// Sponge Holder

Have you ever seen a better-dressed sponge holder? Mrs. Sponge is the sweet and hygienic way to store your sponge after use. Simply attach it with its strong suction cup to your kitchen tiles or inside the sink,

or even in your shower, allowing the sponge to dry and helping to prevent bacteria.

Design by PELEG DESIGN, Concept by Freeman Reinhardt.

Size: 9.7 x 8.3 x 5 cm

watch video

/// Seed Sprouter

Planting your own seeds has never been easier, or cuter!