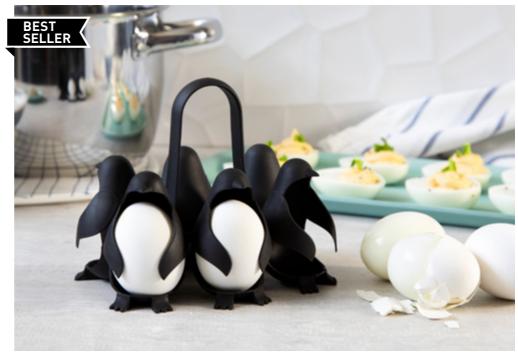

## **Egguins** /// Cook, Store & Serve Egg Holder

Boil, serve and store eggs in the coolest way! This small colony of penguins will hold up to 6 eggs together in the arctic winter of your fridge or in the hot springs of your pot. The handle will always stay cool for pulling out safely from the boiling water and comfortable carrying to the table or fridge.

Design by PELEG DESIGN, Concept by Maya Sarfati

Size: 14.7 x 12.1 x 12.6 cm PE481 > watch video

/// Egg Separator

There are plenty of fish in the sea, but nothing like this sip-lip silicone phenomenon. YolkFish has a special talent- he knows how to split the yellow from the white.