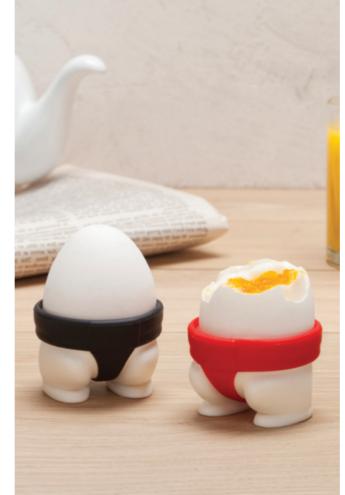

PE777

watch video

On the left corner, a red sumo egg holder. On the right corner, a black sumo egg holder. This is all you need to have a great japanese style breakfast!

Size: 5.5 x 6 x 4 cm per unit PE906