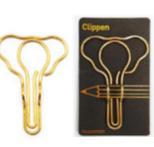

## **Clippen** /// Pencil Clip

This is not an ordinary paper clip, it's Clippen! It holds your pencil close to your notebook, so you won't have to look for it when a new idea pops into your mind. It's simple and elegant - exactly the bling your stationary needs!

Design by Studio Scratch for PELEG DESIGN

Size: 7.2 x 1.9 x 1 cm

● PE645 ● PE646