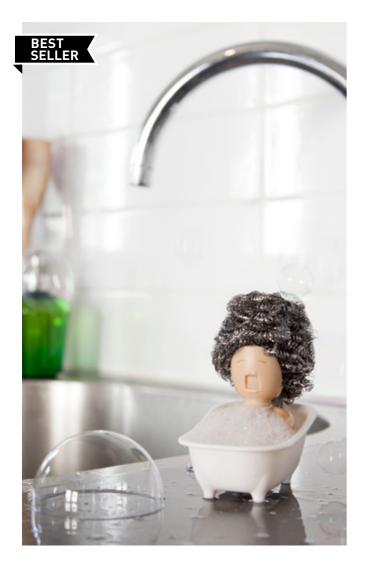

### Soap Opera /// Dish Scurbber Holder

Our diva won't do the dishes for you, but she sure wants to help! This lovely little bath singer will hold your scrubber. No need to go to a hair salon – you can change her style by switching to a different scrubber. So don't be shy, hum along!

Design by Gil Cohen for PELEG DESIGN

Size: 11 x 8.5 x 6 cm