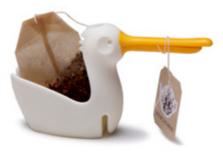

## /// Tea Bag Holder

Who wouldn't want an adorable multi-functioning bird perching in their home? This cute little pelican has a long beak for holding your tea bag as it steeps, while the back pocket doubles up as a tea bag holder for before and after use. You can even house a cookie ready to dunk into your glass of warm tea.

Design by Gil Cohen for PELEG DESIGN

Size: 5.8 x 11 x 3.2 cm