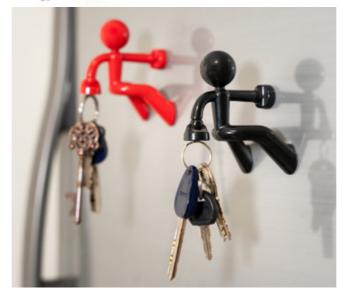

## Key Pete /// The Magnetic Man

Looking for your keys again? Ask Pete! Superstrong and stylish, attach magnetic Pete to any metallic surface and he will happily hold your keys. Although he looks small, he can hold up to 30 keys!

Size: 6 x 8 x 7 cm