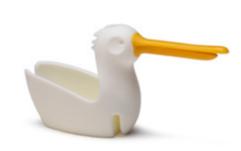

## /// Tea Bag Holder

Who wouldn't want an adorable multi-functioning bird perching in their home? This cute little pelican has a long beak for holding your tea bag as it steeps, while the back pocket doubles up as a tea bag holder for before and after use. You can even house a cookie ready to dunk into your glass of warm tea.