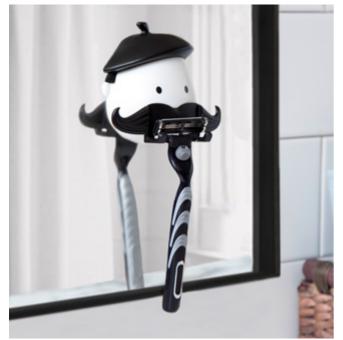

# Mr. Razor

This elegant gentleman will keep your razor where it belongs - on a fine mustache. He will easily stick to your tiles or mirror and keep your razor clean and safe.

Design by Royal-T for PELEG DESIGN

Size: 8.3 x 8.7 x 5.8 cm PF615