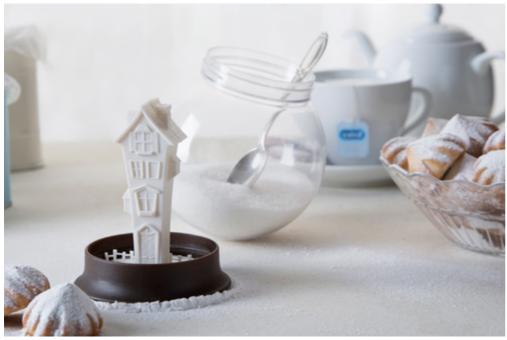

## Sugar House

### /// Sugar Bowl

Once upon a time, on a kitchen shelf far-far away, there was a special house, sweet as sugar. This dazzling sugar bowl will bring glitters of snowflakes to your tea, and make your coffee break much sweeter.

Size: 10.8 x 10.8 x 12 cm

PE970