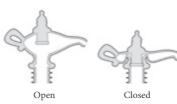

Size: 20.5 x 7.6 x 1.4 cm

PE588

**Oiladdin** /// Pourer & Stopper

This legendary oil lamp can grant you three wishes: easily poured olive oil, a clever seal to keep it fresh, and a magical look that adds charm to your bottle!