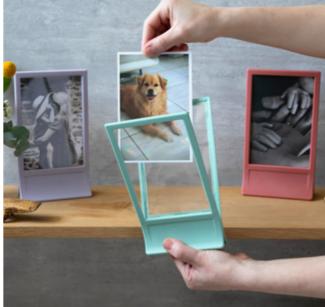

## Clipic

/// Picture Clip Frame Framing your photos has never been easier! Choosing just one good photo can be bard so

Choosing just one good photo can be hard, so simply clip in two, one on each side. When you want to change, you can do it at a fast clip!

Designed in collaboration with Igor Vig

Size: 20 x 11.2 x 4.5 cm

● PE470 ● PE471 ● PE472