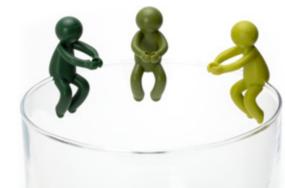

## Leafriend

### /// Plant Propagation Buddy

Friends are there to support you, and Leafriends are there to support your plants! These 3 little tree huggers are the perfect addition to any growing plant collection. Simply pop a Leafriend on the side of your plant pot or vase, and let him hold a plant cutting, a flower, or even a growing avocado stem.

Size: 6.6 x 3.5 x 2.3 cm (Each Figure)