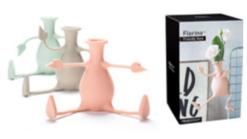

### **Florino** /// Friendly Vase

This sweet little vase is quite a character! With his flexible arms and legs you can place him in whatever position you like. Just fill him up with water, add some flowers, and he will brighten any room or office.

Design by PELEG DESIGN. Concept by Maya Sarfati

Size: 19 x 13.5 x 10.5 cm

● PE555 ● PE556 ● PE557