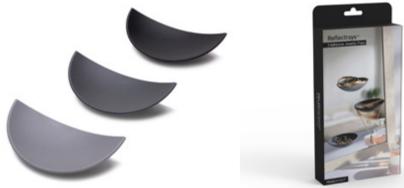

## Reflectrays

### /// 3 Adhesive Jewelry Trays

Need a place to rest your cherished treasures? Take your jewelry storage to new heights! This set of 3 jewelry trays are crafted in a sleek, half-circle shape and attach to the mirror with a strong adhesive tape, looking like they're floating in midair! In three classic shades of grey, Reflectrays will look amazing on any mirror – in the bathroom, above your dressing table or even in the foyer.

Set of 3 trays

Size: 11 x 5.5 x 3 cm each