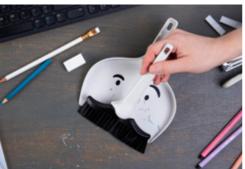

## Dustache

/// Dustpan & Brush Set

Need a personal assistant to help you clean up small messes? Dustache the brush is reporting for duty. He is handy, tidy and doesn't mind getting crumbs in his moustache-that's his job after all.

Size: 20.5 x 16.5 x 4.2 cm

PE490