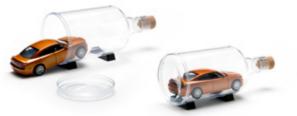

## Impossible Bottle

## /// A Unique Display for Your Most Special Things

It's hard to squeeze a ship into a bottle, but now it's easy to squeeze in anything else. Simply insert your favorite piece of memorabilia through the bottom lid, either standing or lying on its side. The result is no less than magical.

Size: 25.5 x 10.5 x 11 cm PE862