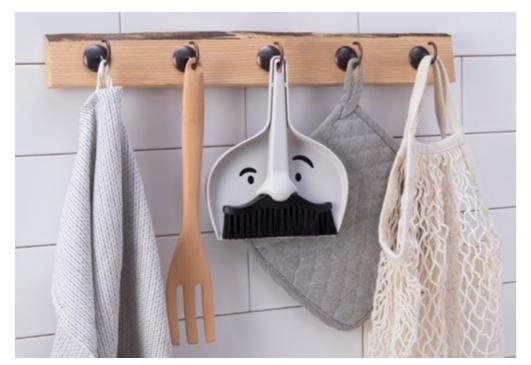

## Dustache

/// Dustpan & Brush Set

Need a personal assistant to help you clean up small messes? Dustache the brush is reporting for duty. He is handy, tidy and doesn't mind getting crumbs in his moustache-that's his job after all.

Size: 20.5 x 16.5 x 4.2 cm

PE490