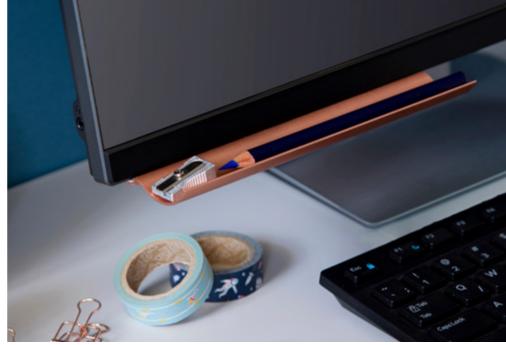

## **Pendy** /// Monitor Stationery Tray

Give your pens a place to rest!

They say there's a space for everything, and this tray is definitely the ultimate way to keep your desk organized. This handy little shelf slots seamlessly at the bottom of your computer monitor, so your favorite stationery is always ready to go. Easily attached with a strong adhesive tape, and just like that, your precious pens have a home!

Design by Bar Davidoich for PELEG DESIGN

- Size: 17 x 5.2 x 1 cm
- PE501 PE502 PE503

> watch video