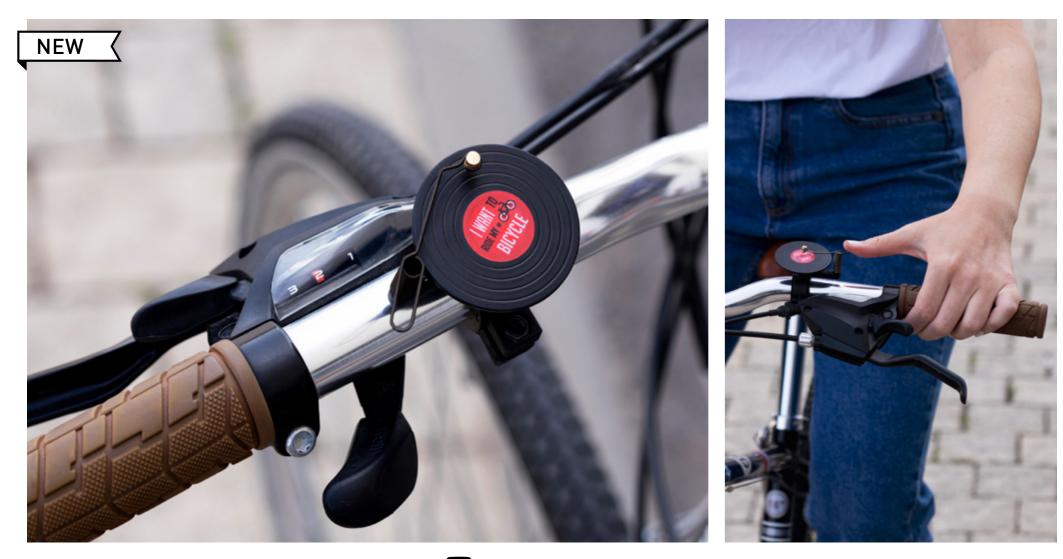

## RecorDING

/// Bicycle Bell

Retro-loving cyclists - get ready to set a new record!

Want to jazz up your bike with a new accessory? RecorDING is the coolest bicycle bell around. With two adapters included, it can fit a variety of handlebars and makes the perfect gift for any bicycle lover, or record lover.

Size: 5.7 x 6.8 x 4.7 cm