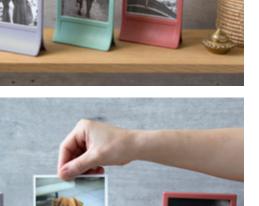

## Clipic

/// Picture Clip Frame Framing your photos has never been easier! Choosing just one good photo can be bard so

Choosing just one good photo can be hard, so simply clip in two, one on each side. When you want to change, you can do it at a fast clip!

Designed in collaboration with Igor Vig

Size: 20 x 11.2 x 4.5 cm

● PE470 ● PE471 ● PE472