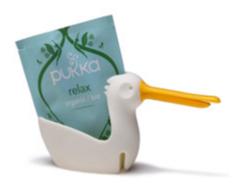

## /// Tea Bag Holder

Who wouldn't want an adorable multi-functioning bird perching in their home? This cute little pelican has a long beak for holding your tea bag as it steeps, while the back pocket doubles up as a tea bag holder for before and after use. You can even house a cookie ready to dunk into your glass of warm tea.

Design by Gil Cohen for PELEG DESIGN

Size: 5.8 x 11 x 3.2 cm