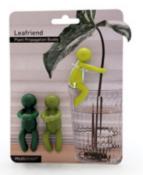

## Leafriend

### /// Plant Propagation Buddy

Friends are there to support you, and Leafriends are there to support your plants! These 3 little tree huggers are the perfect addition to any growing plant collection. Simply pop a Leafriend on the side of your plant pot or vase, and let him hold a plant cutting, a flower, or even a growing avocado stem.

Size: 6.6 x 3.5 x 2.3 cm (Each Figure)