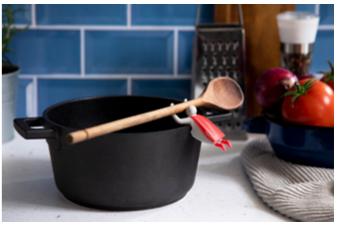

## Steaman

### /// Steam Releaser & Spoon Holder

Don't you hate it when your pot boils over? This looks like a job for Steaman! This super-strong cooking hero can do it all- lifting a lid, holding a spoon, and saving the world! Whether he is acting as a trusty spoon holder, or holding your pot open just enough to let the steam escape, Steaman is here to help!

Design by Gil Cohen for PELEG DESIGN

Size: 9 x 3.8 x 3.5 cm