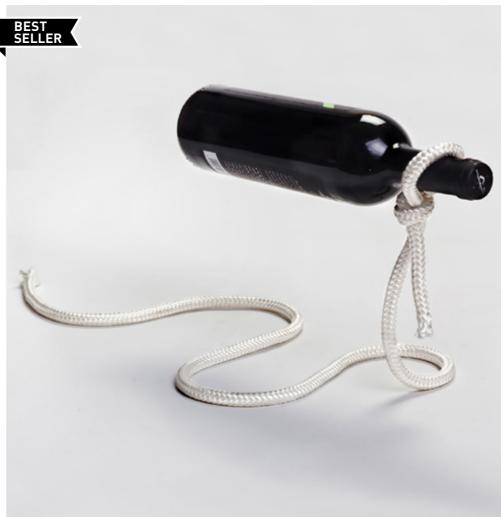

## Lasso

### /// Wine Bottle Holder

Just like his older brother the Chain, this easy-tobe-mistaken as soft rope can also grab a bottle by its neck and magically lift it up in midair.

Size: 29.5 x 19 x 18.5 cm