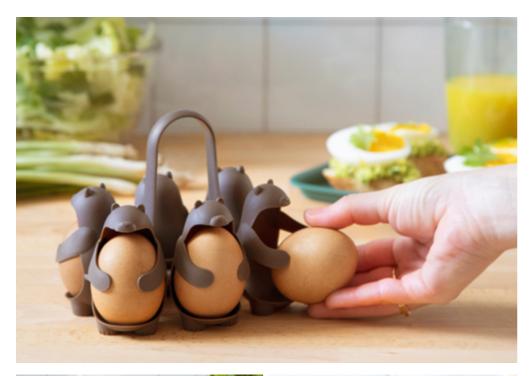

## **Egguins** /// Cook, Store & Serve Egg Holder

Boil, serve and store eggs in the coolest way! This small colony of penguins will hold up to 6 eggs together in the arctic winter of your fridge or in the hot springs of your pot. The handle will always stay cool for pulling out safely from the boiling water and comfortable carrying to the table or fridge.

Design by PELEG DESIGN, Concept by Maya Sarfati

Size: 14.7 x 12.1 x 12.6 cm PE481 > watch video

/// Egg Separator

There are plenty of fish in the sea, but nothing like this sip-lip silicone phenomenon. YolkFish has a special talent- he knows how to split the yellow from the white.