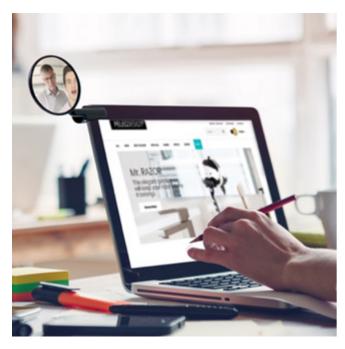

## Watch It

/// Blindspot Mirror

Do you sometimes wish you had eyes in the back of your head? This mini mirror is just for you!

It can clip almost anywhere to help you see what's going on behind you. Whether you need to see if your boss is coming, or watch your baby in the backseat of the car – Watch It will make all your blind spots visible again.

Size: 12.5 x 7.5 x 2.5 cm