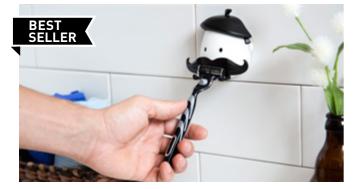

# Mr. Razor

This elegant gentleman will keep your razor where it belongs - on a fine mustache. He will easily stick to your tiles or mirror and keep your razor clean and safe.

Design by Royal-T for PELEG DESIGN

Size: 8.3 x 8.7 x 5.8 cm PF615