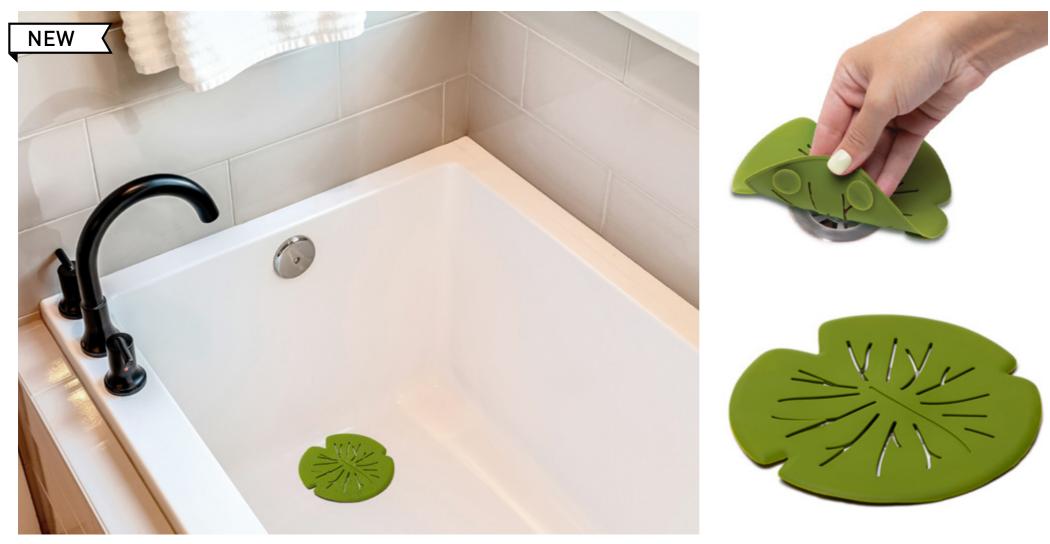

### **Lilytub** /// Hair Catcher

Add a touch of greenery to your bathroom with the Lilytub hair catcher. Its unique lily pad design fits your bath using suction cups, and will catch hairs before they go down the drain to prevent the outlet from clogging up.

\* Fits up to 10 cm diameter.

Size: 15 x 15 x 1 cm