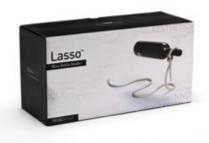

## Lasso

### /// Wine Bottle Holder

Just like his older brother the Chain, this easy-tobe-mistaken as soft rope can also grab a bottle by its neck and magically lift it up in midair.

Size: 29.5 x 19 x 18.5 cm