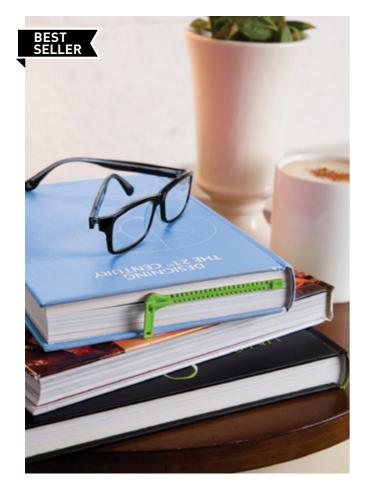

### **Zipmark** /// Zipper Bookmark

Unzip your book at the right page. This playful and colorful bookmark, designed as a zipper, will tell you exactly where you should read on.

Size: 10 x 13 x 1 cm

● PE444 ● PE445 ● PE446