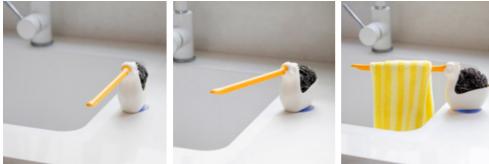

## Pelix

### /// Cloth and Sponge Holder

There's a rare bird sitting on the edge of the sink! It can hold a wet cloth for drying and cup a soapy sponge, all at once with ease. A strong suction cup will make it stay put, but also allow it to pivot while not in use, making your cleaning tasks fly by, and keeping your kitchen neat and tidy.

Design by Gil Cohen for PELEG DESIGN

Size: 25.5 x 4.5 x 9 cm

PE485

Yogi is a true Zen master. He will patiently wait for you by the sink to turn your dishwashing time into pure serenity. He can be attached to your kitchen tiles or sink, just to remind you that true