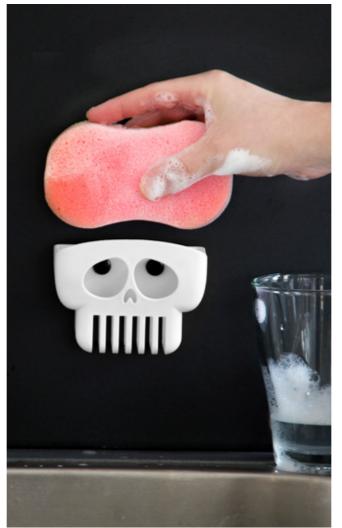

# Crocobite

Keep all your documents neatly filed with this hole punching crocodile. Don't worry, it won't bite you, it only wants to punch holes in your papers. Fold a paper in half, click once and you're done.

Design by PELEG DESIGN, Concept by Peer Meller

Size: 7 x 1.8 x 2.2 cm PE568

www.peleg-design.com Phone +972-77-5566226 Fax +972-3-7447117 Email info@peleg-design.com