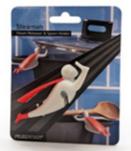

## Steaman

### /// Steam Releaser & Spoon Holder

Don't you hate it when your pot boils over? This looks like a job for Steaman! This super-strong cooking hero can do it all- lifting a lid, holding a spoon, and saving the world! Whether he is acting as a trusty spoon holder, or holding your pot open just enough to let the steam escape, Steaman is here to help!

Design by Gil Cohen for PELEG DESIGN

Size: 9 x 3.8 x 3.5 cm