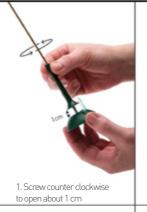

Size: 1.5 x 1.5 x 24 cm

● PE543 ● PE545

watch video

 $\mathbf{r}$ 

2. Press down the suction cup

all the way in to the glass

3. Turn the pole clockwise until fully tightened

5. Place flowers inside the ring and fill with water