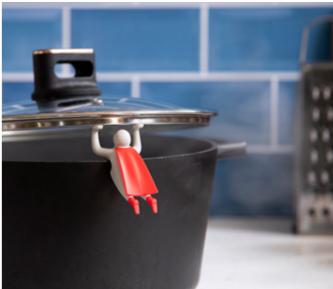

## Steaman

### /// Steam Releaser & Spoon Holder

Don't you hate it when your pot boils over? This looks like a job for Steaman! This super-strong cooking hero can do it all- lifting a lid, holding a spoon, and saving the world! Whether he is acting as a trusty spoon holder, or holding your pot open just enough to let the steam escape, Steaman is here to help!

Design by Gil Cohen for PELEG DESIGN

Size: 9 x 3.8 x 3.5 cm