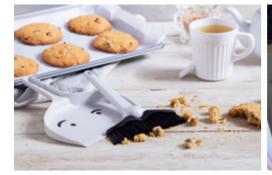

## Dustache

/// Dustpan & Brush Set

Need a personal assistant to help you clean up small messes? Dustache the brush is reporting for duty. He is handy, tidy and doesn't mind getting crumbs in his moustache-that's his job after all.

Size: 20.5 x 16.5 x 4.2 cm

PE490