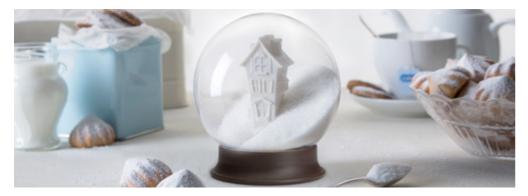

## Sugar House

### /// Sugar Bowl

Once upon a time, on a kitchen shelf far-far away, there was a special house, sweet as sugar. This dazzling sugar bowl will bring glitters of snowflakes to your tea, and make your coffee break much sweeter.

Size: 10.8 x 10.8 x 12 cm

PE970