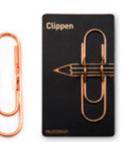

## **Clippen** /// Pencil Clip

This is not an ordinary paper clip, it's Clippen! It holds your pencil close to your notebook, so you won't have to look for it when a new idea pops into your mind. It's simple and elegant - exactly the bling your stationary needs!

Design by Studio Scratch for PELEG DESIGN

Size: 7.2 x 1.9 x 1 cm

● PE645 ● PE646