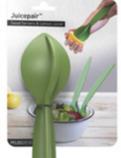

## Juicepair

/// Salad Servers & Lemon Juicer

When life gives you lemons, make a salad! With this 2-in-1 Salad Servers and Lemon Juicer you can do all. Easily connect together when juicing to add a dash of citrus to your favorite meals, or just split apart when tossing salad leaves. Bon Appétit!

Design by Dar Stern for PELEG DESIGN

Size: 29 x 6 x 6 cm

watch video

 $\mathbf{\wedge}$ 