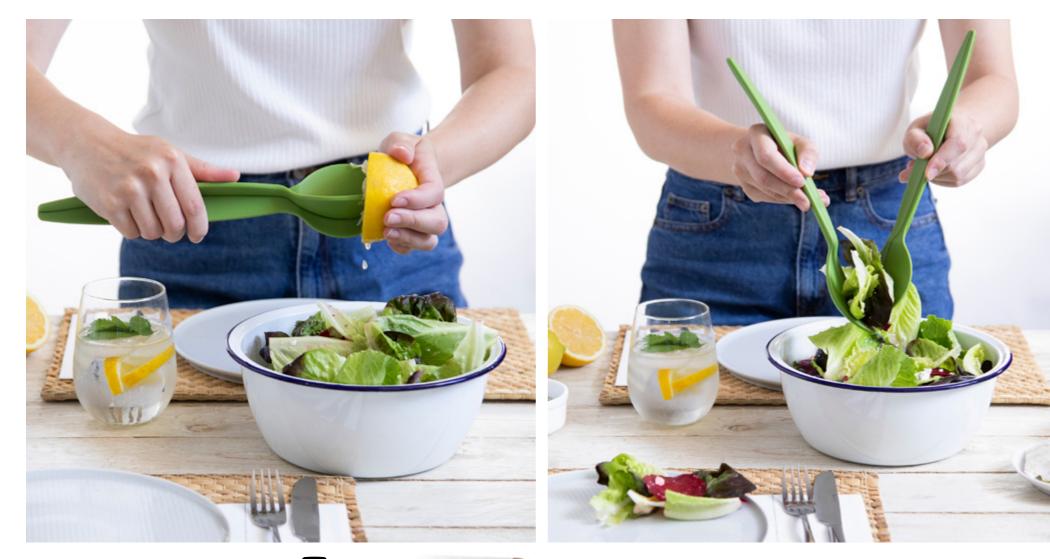

## Juicepair

/// Salad Servers & Lemon Juicer

When life gives you lemons, make a salad! With this 2-in-1 Salad Servers and Lemon Juicer you can do all. Easily connect together when juicing to add a dash of citrus to your favorite meals, or just split apart when tossing salad leaves. Bon Appétit!

Design by Dar Stern for PELEG DESIGN

Size: 29 x 6 x 6 cm

watch video

 $\mathbf{\wedge}$ 