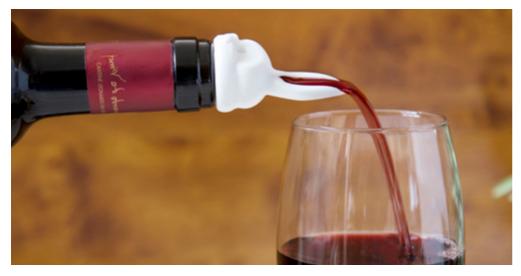

## Barney /// Pourer & Stopper

Pull a rabbit out of the hat and turn every drink to a fest! Become a professional bartender with this fancy rabbit pourer which aerates wine while pouring it, or just easily pour spirits into two shot glasses at once. Cheers!

Design by Ohad Chiya for PELEG DESIGN Size: 9 X Ø4.1 cm

PE610