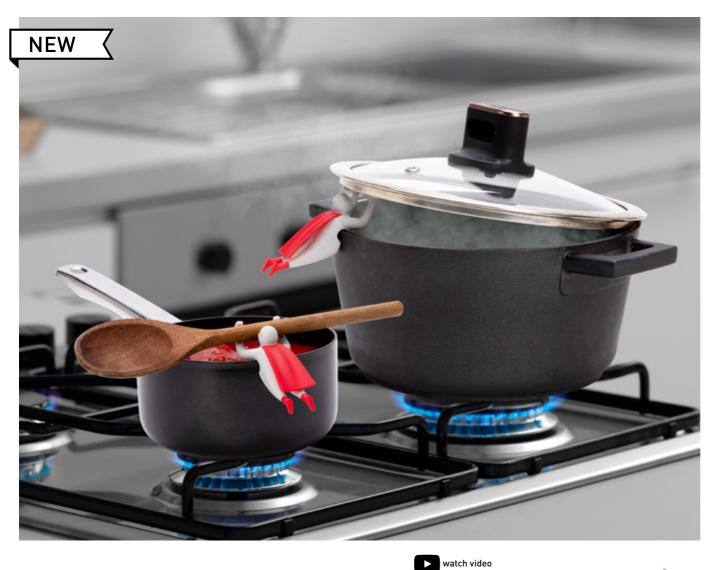

## Steaman

### /// Steam Releaser & Spoon Holder

Don't you hate it when your pot boils over? This looks like a job for Steaman! This super-strong cooking hero can do it all- lifting a lid, holding a spoon, and saving the world! Whether he is acting as a trusty spoon holder, or holding your pot open just enough to let the steam escape, Steaman is here to help!

Design by Gil Cohen for PELEG DESIGN

Size: 9 x 3.8 x 3.5 cm