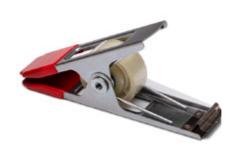

## ClampTape

### /// Tape Dispenser

This tape dispenser is a game-changer.

The clamp tape grips to fit a wide range of tables and shelves, wherever you are sticking, the clamp tape can grip nearby! As the clamp tape doesn't slide around, you can dispense the right amount of tape with one hand – that will certainly make fiddly tasks like wrapping presents easier!

Design by Studio Scratch for PELEG DESIGN

Size: 14.5 x 6.6 x 3.5 cm