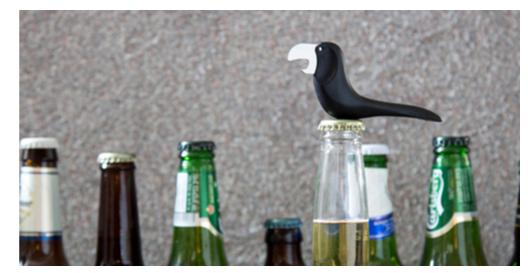

## Beerdy

### /// Magnetic Bottle Opener

They say dog is man's best friend, but can a dog open a beer for you and then patiently wait on the cap of the next one? No, we didn't think so. Beerdy, your beer-buddy, will always be happy to open another beer for you. And another. And another...

Size: 10.5 x 4.9 x 1.7 cm

PE580

> watch video