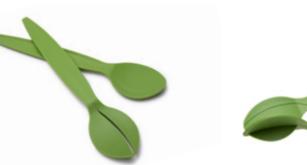

## Juicepair

/// Salad Servers & Lemon Juicer

When life gives you lemons, make a salad! With this 2-in-1 Salad Servers and Lemon Juicer you can do all. Easily connect together when juicing to add a dash of citrus to your favorite meals, or just split apart when tossing salad leaves. Bon Appétit!

Design by Dar Stern for PELEG DESIGN

Size: 29 x 6 x 6 cm

watch video

 $\mathbf{\wedge}$ 