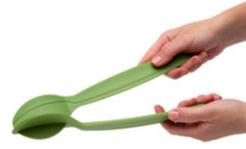

## Juicepair

/// Salad Servers & Lemon Juicer

When life gives you lemons, make a salad! With this 2-in-1 Salad Servers and Lemon Juicer you can do all. Easily connect together when juicing to add a dash of citrus to your favorite meals, or just split apart when tossing salad leaves. Bon Appétit!

Design by Dar Stern for PELEG DESIGN

Size: 29 x 6 x 6 cm

watch video

 $\mathbf{\wedge}$ 