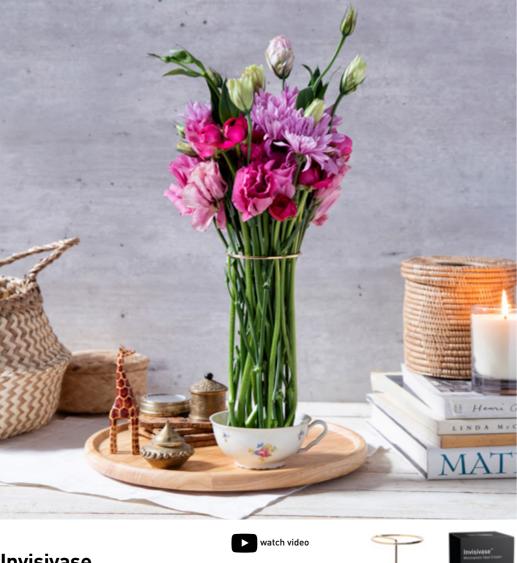

Invisivase

### /// Minimalistic Vase Creator

Turn any cup or bowl into a smart, elegant vase. With its strong suction cup and minimalistic shape, Invisivase will create a fabulous bouquet, revealing the flowers in their full glory. All you need is a glass or ceramic dish, flowers and water, and Invisivase will do the rest!

Size: 7.8 x 7.8 x 21.3 cm