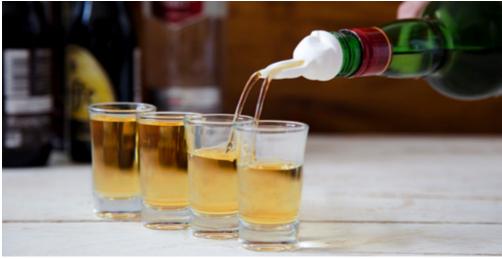

## Barney /// Pourer & Stopper

Pull a rabbit out of the hat and turn every drink to a fest! Become a professional bartender with this fancy rabbit pourer which aerates wine while pouring it, or just easily pour spirits into two shot glasses at once. Cheers!

Design by Ohad Chiya for PELEG DESIGN Size: 9 X Ø4.1 cm

PE610