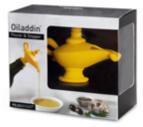

Size: 20.5 x 7.6 x 1.4 cm

PE588

**Oiladdin** /// Pourer & Stopper

This legendary oil lamp can grant you three wishes: easily poured olive oil, a clever seal to keep it fresh, and a magical look that adds charm to your bottle!

Size: 9 x 4.2 x 8.2 cm

/// Vegetable Peeler
This peeler is a real cool cat. It sits in the kitchen, purrs with delight and sticks
out its tongue whenever you peel your vegetables.
Design by Ori Niv for PELEG DESIGN
Size: 13 x 7.5 x 3.5 cm