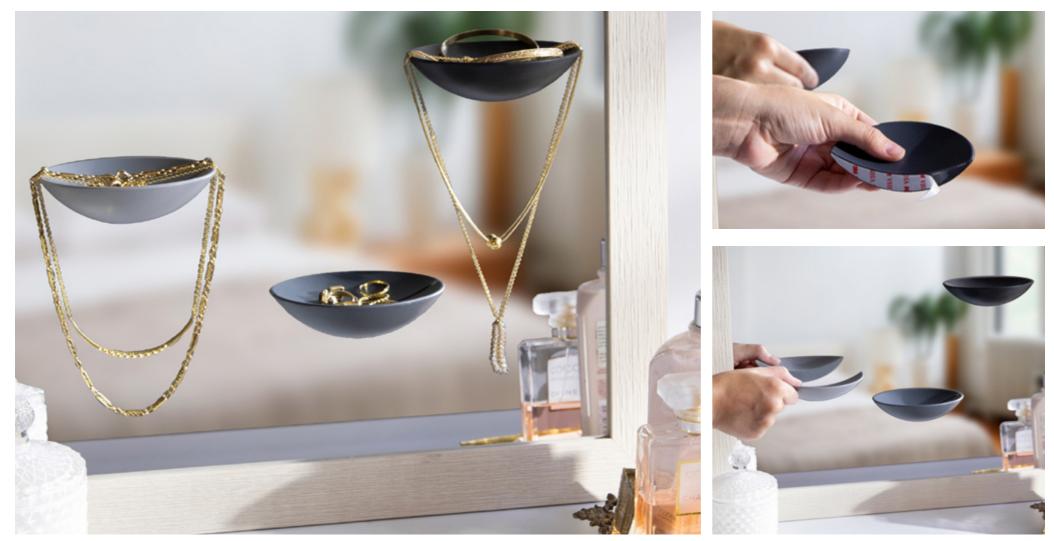

## Reflectrays

### /// 3 Adhesive Jewelry Trays

Need a place to rest your cherished treasures? Take your jewelry storage to new heights! This set of 3 jewelry trays are crafted in a sleek, half-circle shape and attach to the mirror with a strong adhesive tape, looking like they're floating in midair! In three classic shades of grey, Reflectrays will look amazing on any mirror – in the bathroom, above your dressing table or even in the foyer.

Set of 3 trays

Size: 11 x 5.5 x 3 cm each