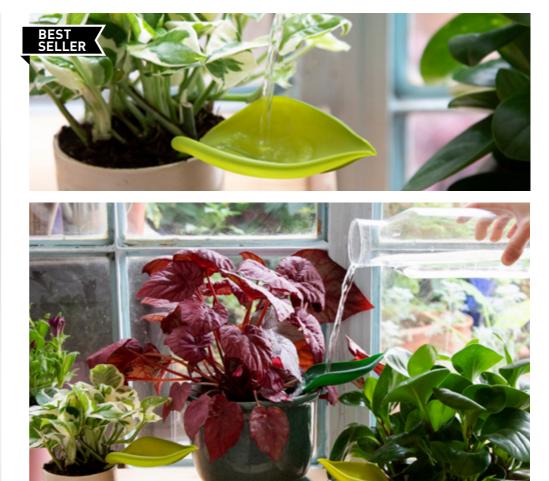

## Leaflow

/// Pot Watering Funnel

Don't worry about drips and splashes all over the balcony ever again. This hidden funnel may look like a leaf, but it does the trick: just pour water on it, and it will flow directly into the plant's thirsty roots, without waste or mess. **Set of 3 leaves** 

Designed in collaboration with Lital Albeldas

Size: 17.2 x 7.7 x 8.9 cm