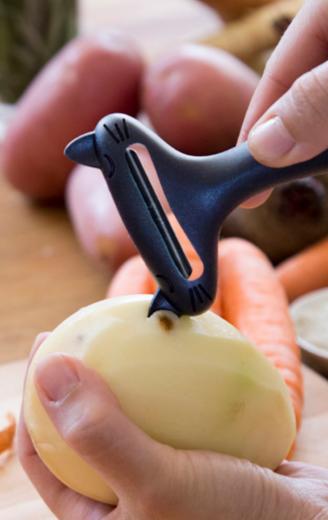

Size: 9 x 4.2 x 8.2 cm

/// Vegetable Peeler
This peeler is a real cool cat. It sits in the kitchen, purrs with delight and sticks
out its tongue whenever you peel your vegetables.
Design by Ori Niv for PELEG DESIGN
Size: 13 x 7.5 x 3.5 cm