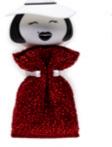

## Mrs. Sponge

/// Sponge Holder

Have you ever seen a better-dressed sponge holder? Mrs. Sponge is the sweet and hygienic way to store your sponge after use. Simply attach it with its strong suction cup to your kitchen tiles or inside the sink,

or even in your shower, allowing the sponge to dry and helping to prevent bacteria.

Design by PELEG DESIGN, Concept by Freeman Reinhardt.

Size: 9.7 x 8.3 x 5 cm

watch video

/// Seed Sprouter

Planting your own seeds has never been easier, or cuter!