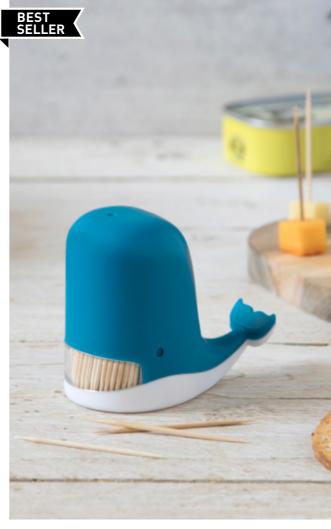

Design by Yaron Hirsch for PELEG DESIGN

Size: 5 x 5 x 11.5 cm

PE845

Even the biggest mammal on the planet knows how to keep his teeth clean. There are tons of toothpicks waiting in the belly of the whale - just shake it and pick one!

Design by Studio Scratch for PELEG DESIGN

Size: 7.6 x 8.7 x 5 cm PE613