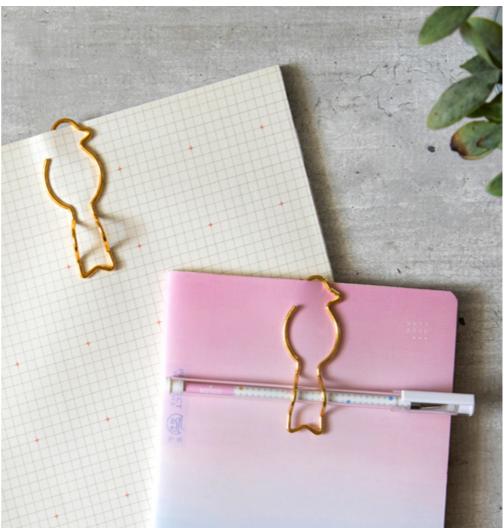

## Clippen Bird

/// Pencil Clip

A little bird told me that your notebook and pencil are inseparable!

It holds your pencil close to your notebook, so you won't have to look for it when a new idea pops into your mind. It's simple and elegant - exactly the bling your stationery needs!

Design by Studio Scratch for PELEG DESIGN

Size: 7 x 3 x 1 cm