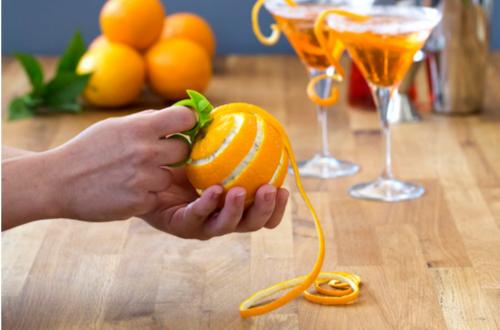

## **Zesty** /// Citrus Zester & Peeler

This chameleon just loves citrus. Using one side to zest fruits for cocktails or cooking, the other side will help you peel your fruits with ease. Now that's the perfect pet.

Design by Ohad Chiya for PELEG DESIGN

Size: 6.2 x 3.7 x 1.8 cm