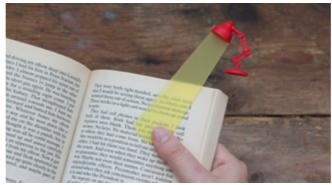

### Lightmark /// Reading Lamp Bookmark

Shed light on your last read page! A lamp shaped bookmark will give your books a bright and enlightening look.

Size: 11 x 4.5 x 2 cm

**P**E455

Lipmark