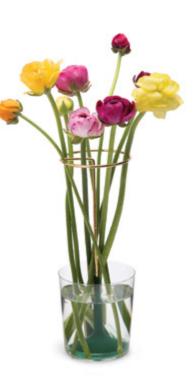

# Magnetic Vase /// Set of 5 Aluminum Vases

Tall, thin and elegant, this set of 5 magnetic vases will bring a breathtaking effect to your dinner table. The vases are fixed by 5 bases which are hidden underneath the tablecloth. Suitable for both real & artificial flowers.

Size: 1.5 x 1.5 x 24 cm

● PE543 ● PE545

watch video

 $\mathbf{r}$ 

2. Press down the suction cup

all the way in to the glass

3. Turn the pole clockwise until fully tightened

5. Place flowers inside the ring and fill with water