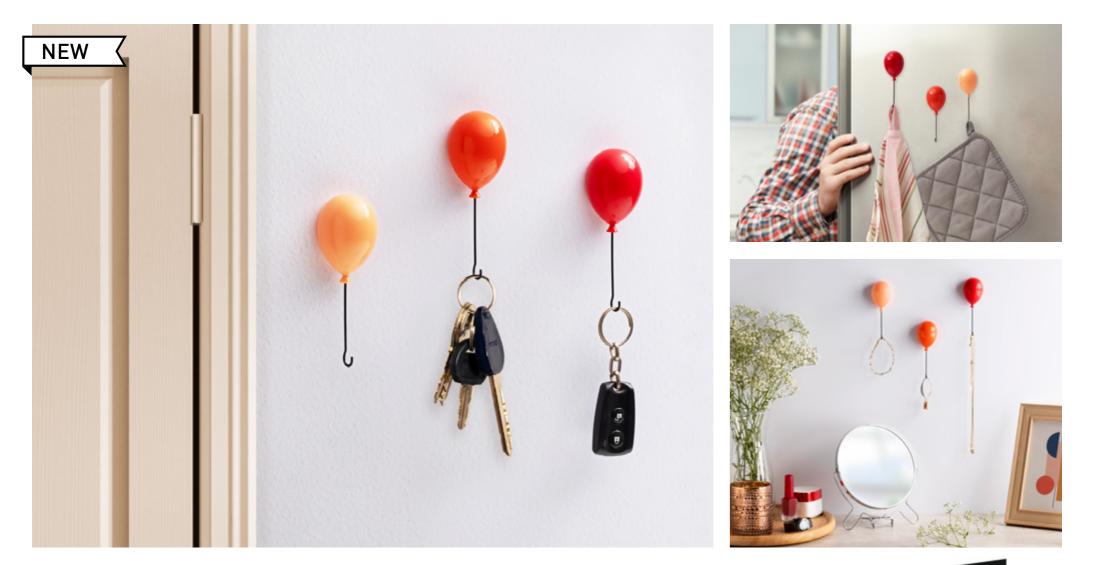

## Balloongers

### /// 3 Key Hangers

Have you ever wondered where your keys drift off to when you're at home? Fret no more with the floating Balloongers, a set of three warm-toned balloon key hangers that can be wall mounted with ease. Simply attach using a screw or a double-sided sticky pad, or just magnetize it to your fridge. Your keys and other accessories will always be at hand.

Size: 11 x 4 x 3.1 cm (Each Balloon)