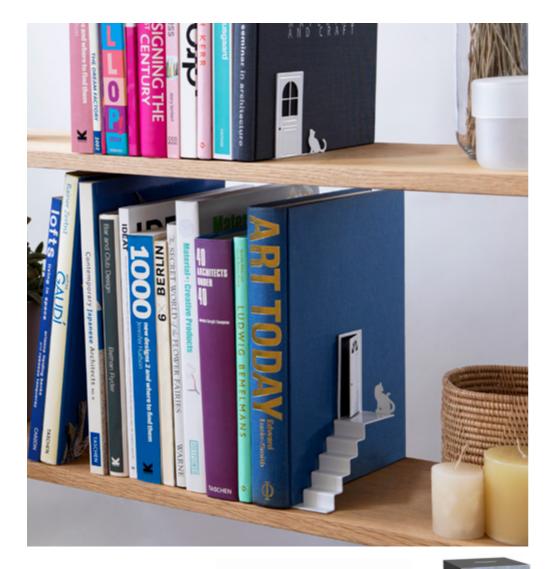

## **Bookstairs**

## /// Pair of Bookends

This stairway will lead you to the magical land that dwells inside your books. Bookstairs is a 2 piece set of metal bookends that are built for style and durability, and will add a touch of whimsy to your bookshelf. Open the door to a new adventure!

Size: Large: 12.1 x 11.5 x 15.1 cm Small: 8 x 8 x 8 cm

PE499