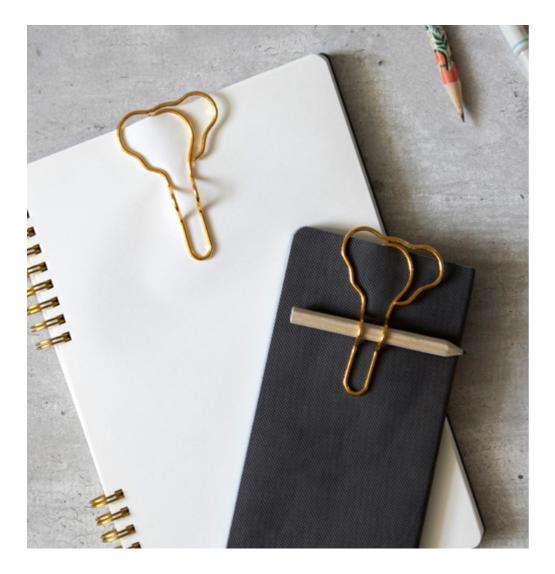

## **Clippen** /// Pencil Clip

This is not an ordinary paper clip, it's Clippen! It holds your pencil close to your notebook, so you won't have to look for it when a new idea pops into your mind. It's simple and elegant - exactly the bling your stationary needs!

Design by Studio Scratch for PELEG DESIGN

Size: 7.2 x 1.9 x 1 cm

● PE645 ● PE646