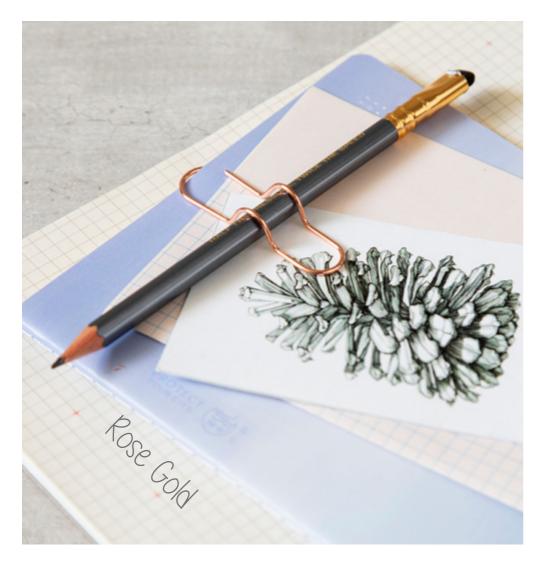

## **Clippen** /// Pencil Clip

This is not an ordinary paper clip, it's Clippen! It holds your pencil close to your notebook, so you won't have to look for it when a new idea pops into your mind. It's simple and elegant - exactly the bling your stationary needs!

Design by Studio Scratch for PELEG DESIGN

Size: 7.2 x 1.9 x 1 cm

● PE645 ● PE646