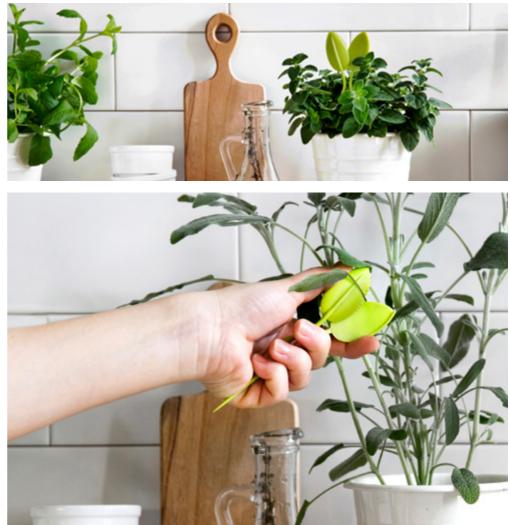

## Leafers

/// Herb Snips

Need to add some spice in your life? These fresh looking scissors will cut your herbs straight from the planter. When not in use,

it will easily blend in when you stick it in the ground!

Design by Ohad Chiya for PELEG DESIGN

Size: 14.5 x 5 x 1.2 cm PE585