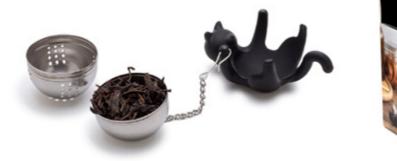

Size: 18.6 x 18.6 x 8.5 cm

If you enjoy a loose leaf tea and are looking to add some warmth and coziness to your cuppa — well, now you can lean back, relax, and do just that...

This cute cat and yarn ball design combines a tea strainer and a saucer to prevent any drips from landing on your table, keeping things clean and tidy – something cats are known for!

Design by Studio Scratch for PELEG DESIGN

Size: 8 x 5 x 4.8 cm

Size: 15.3 x 15.3 x 3 cm

PE494

Oil and vinegar may not mix, but they do make a delicious dressing! Pour some balsamic vinegar, add olive oil, and then take a piece of fresh bread for a dip!