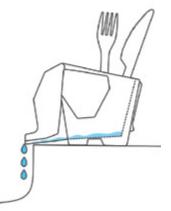

## Jumbo

### /// Cutlery Drainer

Sometimes, a runny nose can be a big plus. Jumbo the elephant will be more than happy to drain all excess water from your wet cutlery straight into the sink.

Size: 14.5 x 10 x 11.5 cm

● PE831 ● PE832