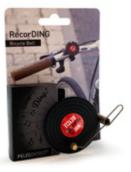

## RecorDING

/// Bicycle Bell

Retro-loving cyclists - get ready to set a new record!

Want to jazz up your bike with a new accessory? RecorDING is the coolest bicycle bell around. With two adapters included, it can fit a variety of handlebars and makes the perfect gift for any bicycle lover, or record lover.

Size: 5.7 x 6.8 x 4.7 cm