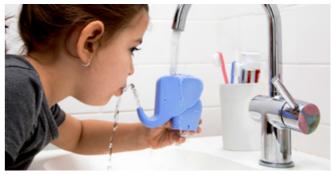

### Jumbo Jr. /// Faucet Fountain

An elephant never forgets... to help kids reach the tap! This young elephant just loves water. When holding him under the tap he will redirect the stream closer to the kids and make it much easier for them to reach it while they brush their teeth.

Design by Ori Niv with PELEG DESIGN

Size: 7.8 x 10 x 5.5 cm PE619

watch video