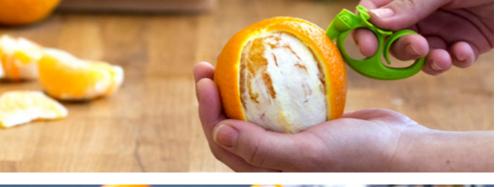

## **Zesty** /// Citrus Zester & Peeler

This chameleon just loves citrus. Using one side to zest fruits for cocktails or cooking, the other side will help you peel your fruits with ease. Now that's the perfect pet.

Design by Ohad Chiya for PELEG DESIGN

Size: 6.2 x 3.7 x 1.8 cm