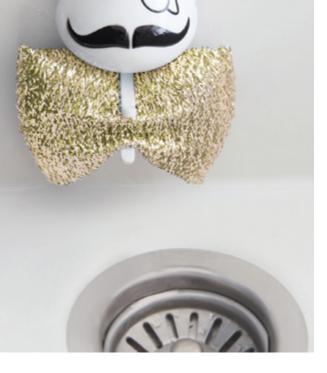

## Mr. Sponge /// Sponge Holder

After a long day of cleaning and scrubbing, your hardworking sponge gets his moment to chill and dry out as Mr. Sponge's bow tie. Attach him to your kitchen tiles or even inside your sink to get the perfect drainage.

Size: 4 x 13 x 8.5 cm