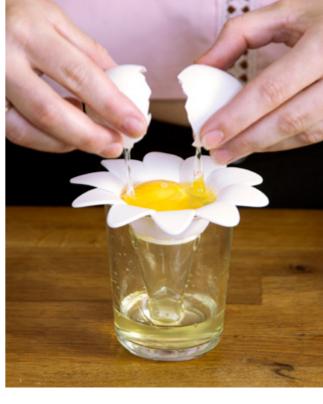

Oopsy daisy, another baking fail? Not anymore! Just place this flower on top of a cup, crack an egg, and it will easily separate your eggs.

Design by Ori Niv for PELEG DESIGN

Size: 3 x Ø11 cm