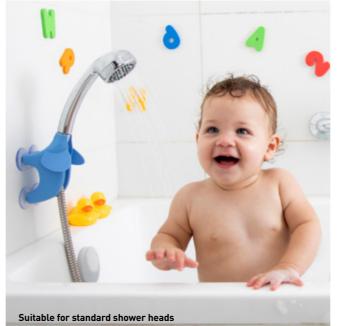

## **Trunky Dory**

/// Shower Head Holder

This is what we call FUNctional. Trunky Dory is here to make kid's bath time easy and fun! This friendly elephant will easily stick to your bathtub or tiles and hold the shower head within reach, keeping your hands free to hold and wash your child.

Design by Gil Cohen for PELEG DESIGN

Size: 14 x 10 x 8 cm