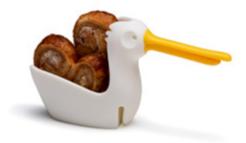

## /// Tea Bag Holder

Who wouldn't want an adorable multi-functioning bird perching in their home? This cute little pelican has a long beak for holding your tea bag as it steeps, while the back pocket doubles up as a tea bag holder for before and after use. You can even house a cookie ready to dunk into your glass of warm tea.

Design by Gil Cohen for PELEG DESIGN

Size: 5.8 x 11 x 3.2 cm