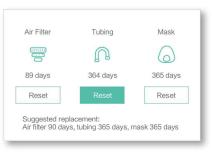

## Ultra Modern Design with a User Friendly Interface

Easy access to frequently used features.

Accessory and supply reminders keep your treatment on track.

Clock, Temperature and Humidity Monitor on stand-by for convenience.