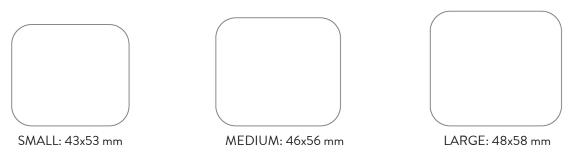

## **RIGID SQUARE BRACELETS**

Measure the width and height of your wrist independently and refer to sizes below (wrist height x wrist width):