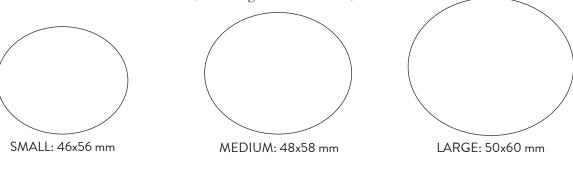

## RIGID OVAL BRACELETS

Wrap the circumference of your wrist and refer to sizes below:

(wrist height x wrist width):