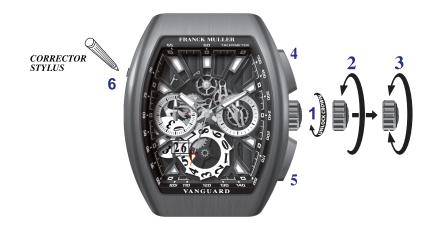

# Setting the watch

**IMPORTANT :** Unwind the winding crown **1** before making any adjustments. It is very important to lock crown **1** after all the adjustements are done.

### 1) Winding the watch :

Wind your watch by turning the crown **1** in position **2**.

#### 2) Setting the date :

With the corrector stylus, repeatedly press on corrector **6**, until the date previous to the one required is displayed. Pull the crown **1** in position **3** and make the date jump by turning the hands in a clock-wise direction. Now set the time wanted, and push the winding crown **1** in position **2** after adjustments.

#### 3) Setting the time :

With help of crown 1 in position 3, turn the hands to the time wanted and push the crown 1 in position 2 once the adjustement is done.

#### Pusher 4 :

Starts and stops the large second-hand and the minute counter.

#### Pusher 5:

Reset to zero the large second-hand and the minute counter.

Very important : To avoid damage to the mechanism please make sure that the chronograph is stopped before resetting.