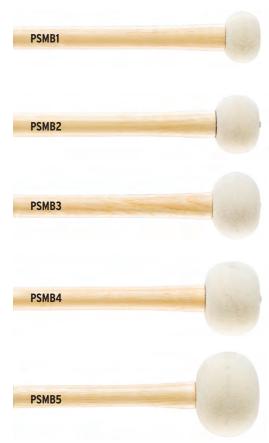

----------|----------|
| PSMB1S | Soft - Best for 14-18" drums | \$64.50  |
| PSMB2S | Soft - Best for 18-22" drums | \$71.50  |
| PSMB3S | Soft - Best for 22-26" drums | \$78.50  |
| PSMB4S | Soft - Best for 26-28" drums | \$94.00  |
| PSMB5S | Soft - Best for 28-32" drums | \$109.25 |

#### Performer Series Marching Bass Drum Mallets

Performer Series Marching Bass Drum Mallets are made with select grade American Hickory handles and a special extra-dense felt head. A practical choice for any bass line, whether beginners, college players, or competitive drum corps, the "Comfort Flare" grip makes them easy to hold on to while the upward taper at the head means exceptional balance and sound projection. The series is available in five sizes and is also available in a soft, "puffy" version.



| Item # | Description                                      | Retail  |  |  |  |  |
|--------|--------------------------------------------------|---------|--|--|--|--|
| PSMB1  | 1 3/8" Head - Best for 14-18" drums              | \$59.00 |  |  |  |  |
| PSMB2  | <b>SMB2</b> 11/2" Head - Best for 18-22" drums   |         |  |  |  |  |
| PSMB3  | <b>PSMB3</b> 1 3/4" Head - Best for 22-26" drums |         |  |  |  |  |
| PSMB4  | 2" Head - Best for 26-28" drums                  | \$83.00 |  |  |  |  |
| PSMB5  | 2 1/4" Head - Best for 28-30" drums              | \$98.25 |  |  |  |  |

# MARCHING BASS DRUM & TENOR MALLETS

#### Optima Series Marching Bass Drum Mallets

The Optima Marching Bass Drum Mallets feature a uniquely contoured American Hickory handle with a special weight ring at the