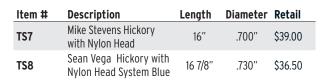

tail  |
|--------|---------------------------------------|---------|
| ATA1   | Aluminum Shaft with Nylon Cookie Head | \$54.50 |
| ATA2   | Aluminum Shaft with Felt Head         | \$64.50 |
| ATA2S  | Aluminum Shaft with Puffy Head        | \$71.00 |
| ATA3   | Aluminum Shaft with Acrylic Head      | \$54.50 |
| ATA4   | Aluminum Shaft with Rubber Head       | \$54.50 |

| Item # | Description                          | Retail  |
|--------|--------------------------------------|---------|
| ATA20i | Aluminum Shaft with Nylon Head       | \$54.50 |
| ATH1   | Hickory Shaft with Nylon Cookie Head | \$54.50 |
| ATH2   | Hickory Shaft with Felt Head         | \$59.50 |
| ATH2S  | Hickory Shaft with Puffy Head        | \$64.50 |

#### **MUST\*HAVE**

**Marching Tenor Signature Mallets** 









The TS8 was designed to accommodate all of a performer's needs on a set of tenor drums, as well as a drum pad. By marrying an appropriate length for getting around drums, and the perfect weight for an optimal rebound on both drums and a pad, Promark has created the perfect tool for practice and performance.

**Sean Vega** 

# MARCHING BASS DRUM MALLETS

#### Performer Series "Puffy" Marching Bass Drum Mallets

Performer Series "Puffy" Marching Bass Drum Mallets are made with select grade American Hickory handles, and a special fleece covering that softens articulation and controls overall volume. The perfect choice for light or softer sounding passages, Performer Series "Puffy" mallets feature a "Comfort Flare" that improves grip while an upward taper at the head provides exceptional b