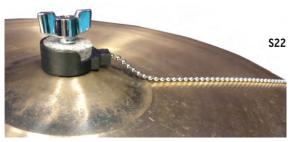

roof ballistic nylon and synthetic leather, this bag is built to withstand the wears of the road both on and off stage while allowing drummers to travel in style. The TDSB features magnetic secured, leather carrying handles, a large front-zippered pocket, a zippered interior pocket, metal hanging tom-mounts, a leather business card slot, a metal key leash, a pencil slot, a deluxe leather pocket for your wallet and cell phone, and ample drumstick storage. With a specific spot for all of your personal belongings, there's no need to worry about misplacing things during your gigs.

| Item # | Retail  |
|--------|---------|
| TDSB   | \$65.50 |

# **DRUM SET** ACCESSORIES

#### Rattler & Sizzler

Produces a sound very similar to sizzle cymbals. No holes to drill. Easy to install and remove.





| Item # | Description           | Retail  |
|--------|-----------------------|---------|
| R22    | Rattler - Large Beads | \$21.50 |
| S22    | Sizzler - Small Beads | \$21.50 |

# MUST \* HAVE Giant Sticks Great for parties, display or HEAVY Rock and Roll! Sold in pairs.

#### **Drum Gloves**

Thin-cut Cabretta leather featuring eight specially-placed pads on the four fingers and three on the palm for vastly improved grip. Extra padding on the thumbprint area, fingertips, and knuckles. Breathable mesh on top of all fingers and backside of the hand to reduce perspiration. Adjustable hook-and-loop closing strap does not interfere with wrist motion and provides added wrist support. Pre-rotated fingers help promote natural closure of the hand.

| Item # | Description | Retail  |
|--------