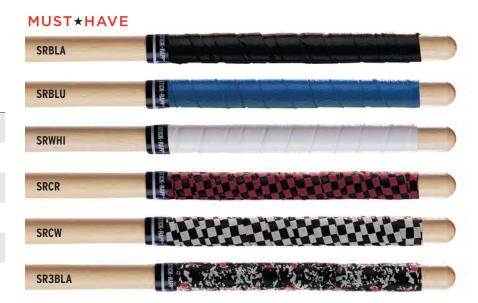

an excellent alternative to a triangle beater. The parachute-wrapped head delivers the right balance of articulation and tone.

| Item # | Length  | Diameter | Retail  |
|--------|---------|----------|---------|
| NP318R | 16 1/2" | .335"    | \$71.00 |

#### Stick Rapp™

Promark Stick Rapp is a soft, comfortable wrap for sticks that absorbs shock and provides a non-slip grip in stylish colors.

| Item # | Description                | Retail  |
|--------|----------------------------|---------|
| SRBLA  | Black                      | \$14.75 |
| SRBLU  | Blue                       | \$14.75 |
| SRWHI  | White                      | \$14.75 |
| SRCR   | Checkerboard - Black/Red   | \$14.75 |
| SRCW   | Checkerboard - Black/White | \$14.75 |
| SR3BLA | Splatter - Black           | \$14.75 |





#### **MUST**\*HAVE

#### **Everyday Stick Bag**

The Everyday Stick Bag is Promark's redesigned entry-level stick bag for drum set and concert players. Made from durable, weatherproof ballistic nylon, this bag is built to withstand the wears of the road both on and off stage. The PEDSB features ergonomic carrying handles, a large front-zippered pocket, heavy duty outer-bag zipper for reliable opening and closing, a zippered inner pocket, hanging tom-mounts, and ample drumstick storage within. Attention to quality, durability, detail, and simplicity will make this bag a favorite for budget-conscious working drummers.

| Item # | Retail  |
|--------|---------|
| PEDSB  | \$36.00 |



#### **MUST\*HAVE**

#### Sliver Essentials Stick Bag

The Sliver Essentials Stick Bag is part of a new,