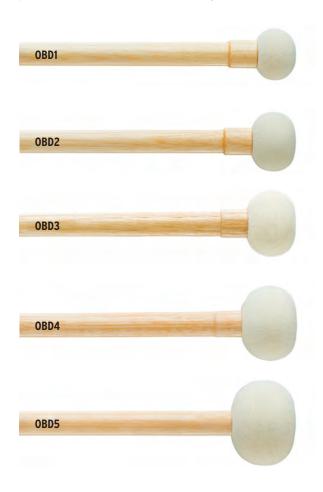

| \$59.00 |  |  |  |  |
| PSMB2  | <b>SMB2</b> 11/2" Head - Best for 18-22" drums   |         |  |  |  |  |
| PSMB3  | <b>PSMB3</b> 1 3/4" Head - Best for 22-26" drums |         |  |  |  |  |
| PSMB4  | 2" Head - Best for 26-28" drums                  | \$83.00 |  |  |  |  |
| PSMB5  | 2 1/4" Head - Best for 28-30" drums              | \$98.25 |  |  |  |  |

# MARCHING BASS DRUM & TENOR MALLETS

#### Optima Series Marching Bass Drum Mallets

The Optima Marching Bass Drum Mallets feature a uniquely contoured American Hickory handle with a special weight ring at the base of the felt head. The weight ring helps provide improved balance, increased head velocity, and enhanced sound projection. Hard felt elliptical-shaped heads produce a focused bass tone without denting the head.



| Item # | Description                         | Retail  |
|--------|-------------------------------------|---------|
| OBD1   | 1 3/8" Head - Best for 14-18" drums | \$64.50 |
| OBD2   | 11/2" Head - Best for 18-22" drums  | \$68.75 |
| OBD3   | 1 3/4" Head - Best for 22-26" drums | \$73.25 |
| OBD4   | 2" Head - Best for 26-28" drums     | \$84.00 |
| OBD5   | 2 1/4" Head - Best for 28-30" drums | \$92.75 |

#### **Traditional Series**

High-quality, affordable marching mallets for tenor and bass drums. Solid heads epoxied to lightweight, black satin aluminum shafts for long-lasting mallets that feature soft, non-slip grips.



| Item # | Description                      | Retail   |  |  |  |  |
|--------|----------------------------------|----------|--|--|--|--|
| M330T  | Felt Tenor