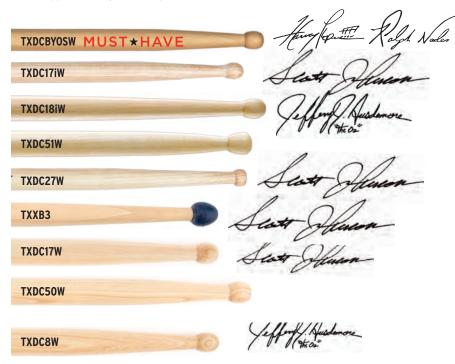

gh visibility on the playing field.





Working with Promark, I went through several iterations to perfect the design of my new signature drumstick. By shifting the weight to the front of the stick and tapering the back of the grip, we created a stick with improved balance and rebound. With Promark's advanced weight and tone sorting processes, and high quality maple, this design makes the perfect pipe band stick.

**Stephen Creighton** 

# **MARCHING DRUMSTICKS**

Promark provides a vast selection of marching snare sticks. This allows band directors and percussion teachers access to many different sounds and musical timbres to fit any passage of music desired on the marching field. From the beefy DC50, to the delicate DC17iw, to the rubber-tipped X-Beat, your sound palette is limitless.



| Item #    | Description                           | Length    | Diameter | Retail  |
|-----------|---------------------------------------|-----------|----------|---------|
| TXDCBYOSW | BYOS Marching Hybrid                  | 17''      | .700"    | \$19.75 |
| TXDC17iW  | System Blue DC17 Light Indoor         | 16 5/8"   | .650"    | \$19.75 |
| TXDC18iW  | American Hickory Jeff Ausdemore DC18i | 16 13/16" | .680"    | \$19.75 |
| TXDC51W   | American Hickory System Blue DC51     | 16 3/4"   | .680"    | \$19.75 |
| TXDC27W   | System Blue DC27 "Scooter"            | 16 3/4"   | .685"    | \$19.75 |
| TXXB3     | Scott Johnson Rubber-Tipped Stick XB3 | 17"       | .700"    | \$37.55 |
| TXDC17W   | American Hickory Scott Johnson DC17   | 17''      | .700"    | \$19.75 |
| TXDC50W   | A