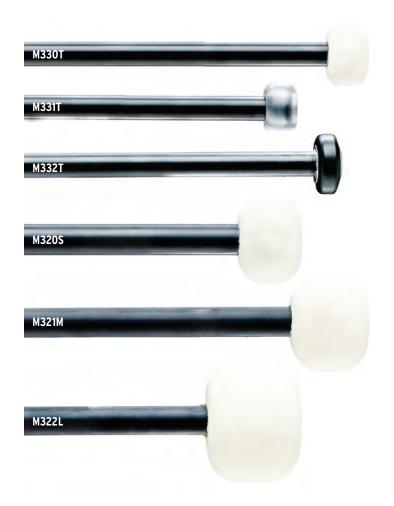

mproved balance, increased head velocity, and enhanced sound projection. Hard felt elliptical-shaped heads produce a focused bass tone without denting the head.



| Item # | Description                         | Retail  |
|--------|-------------------------------------|---------|
| OBD1   | 1 3/8" Head - Best for 14-18" drums | \$64.50 |
| OBD2   | 11/2" Head - Best for 18-22" drums  | \$68.75 |
| OBD3   | 1 3/4" Head - Best for 22-26" drums | \$73.25 |
| OBD4   | 2" Head - Best for 26-28" drums     | \$84.00 |
| OBD5   | 2 1/4" Head - Best for 28-30" drums | \$92.75 |

#### **Traditional Series**

High-quality, affordable marching mallets for tenor and bass drums. Solid heads epoxied to lightweight, black satin aluminum shafts for long-lasting mallets that feature soft, non-slip grips.



| Item # | Description                      | Retail   |  |  |  |  |
|--------|----------------------------------|----------|--|--|--|--|
| M330T  | Felt Tenor Mallet                | \$58.00  |  |  |  |  |
| M331T  | Acrylic Tenor Mallet             |          |  |  |  |  |
| M332T  | Rubber Tenor Mallet              | \$54.50  |  |  |  |  |
| M320S  | 320S Small Felt Bass Drum Mallet |          |  |  |  |  |
| M321M  | Medium Felt Bass Drum Mallet     | \$82.00  |  |  |  |  |
| M322L  | Large Felt Bass Drum Mallet      | \$106.00 |  |  |  |  |

#### **CONCERT SNARE** DRUMSTICKS

#### **NEW!** Matthew Strauss Signature General Snare Drumsticks

The Matthew Strauss General are designed with a long taper to harness the energy generated from the rebound. This persimmon stick also allows fo