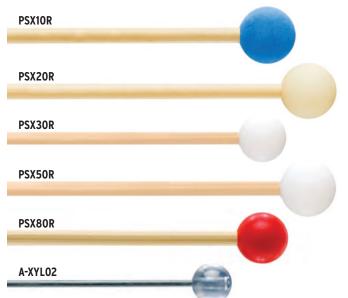

|
| JW3    | Birch  | Medium       | Marimba    | \$60.00 |
| JW4    | Birch  | Medium-Hard  | Marimba    | \$60.00 |
| JW5    | Birch  | Hard         | Marimba    | \$60.00 |
| JW6R   | Rattan | Soft         | Vibe       | \$71.00 |
| JW7R   | Rattan | Medium       | Vibe       | \$71.00 |
| JW8R   | Rattan | Medium-Hard  | Vibe       | \$71.00 |
| JW9R   | Rattan | Hard         | Vibe       | \$71.00 |



#### **Performer Series**

Promark Performer Series marimba mallets are designed specifically to fit the needs of the most discerning player. The high level of craftsmanship and tonal qualities throughout this line is ideal for the professional player, serious students, and teachers, and perfect for those solo pieces in which the player would like to use a graduated set of mallets.





| Item #  | Wood   | Articulation | Description        | Retail  |
|---------|--------|--------------|--------------------|---------|
| PSX10R  | Rattan | Soft         | 1-1/4" Rubber Ball | \$52.50 |
| PSX20R  | Rattan | Medium       | 1-1/4" Nylon Ball  | \$52.50 |
| PSX30R  | Rattan | Medium-Hard  | 1-1/8" Nylon Ball  | \$52.50 |
| PSX50R  | Rattan | Hard         | 1-1/4" Teflon Ball | \$57.25 |
| PSX80R  | Rattan | Medium       | 1-1/8" Poly Ball   | \$49.25 |
| A-XYL02 | Lexan  | Hard         | 1-1/8" Lexan       | \$46.50 |

#### Dame Evelyn Glennie Series

Dame Evelyn Glennie, virtuoso percussionist, created a line of marimba mallets that are tightly wrapped with cord for clear and consistent articulation at all dynamic levels.



| Item # | Wood  | Articulation | Retail  |
|-----