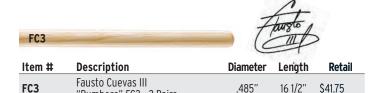

|      | 7A                   |                             |          |                |          |         |                   |         |
|------|----------------------|-----------------------------|----------|----------------|----------|---------|-------------------|---------|
|      |                      | Description                 | Item #   | Tip            | Diameter | Length  | Taper             | Retail  |
|      | MUST*HAVE            | Forward 7A                  | FBH535AW | Acorn          | .535"    | 16"     | Forward<br>2 1/4" | \$17.50 |
|      | MUST*HAVE            | Rebound 7A                  | RBH535AW | Acorn          | .535"    | 16"     | Rebound<br>3"     | \$17.50 |
|      | MUST*HAVE            | Forward 7A<br>ActiveGrip    | F7AAG    | Acorn          | .535"    | 16"     | Forward<br>2 1/4" | \$19.75 |
|      | MUST*HAVE            | Rebound 7A<br>ActiveGrip    | R7AAG    | Acorn          | .535"    | 16"     | Rebound<br>3"     | \$19.75 |
|      |                      | Forward 7A                  | FBH535TW | Teardrop       | .535"    | 16"     | Forward<br>2 1/4" | \$17.50 |
|      |                      | Rebound 7A                  | RBH535TW | Teardrop       | .535"    | 16"     | Rebound<br>3"     | \$17.50 |
|      | MUST*HAVE            | Classic 7A                  | TX7AW    | Oval           | .512"    | 15 3/8" | 2 3/4"            | \$17.50 |
| NEW! | MUST*HAVE            | Classic 7A<br>ActiveGrip    | TX7AW-AG | Oval           | .512"    | 15 3/8" | 11/2"             | \$19.75 |
| NEW! | MUST*HAVE            | Classic 7A<br>FireGrain     | TX7AW-FG | Oval           | .512"    | 15 3/8" | 11/2"             | \$22.60 |
|      |                      | Classic 7A Nylon            | TX7AN    | Oval           | .512"    | 15 3/8" | 11/2"             | \$18.00 |
|      |                      | Classic Natural 7A          | TXR7AW   | Oval           | .512"    | 15 3/8" | 11/2"             | \$17.50 |
|      | Professional Control | Classic Natural 7A<br>Nylon | TXR7AN   | Oval           | .512"    | 15 3/8" | 11/2"             | \$18.00 |
|      | P                    | Classic Pro-Round 7A        | TXPR7AW  | Small<br>Round | .512"    | 15 3/8" | 11/2"             | \$17.50 |
|      |                      | Classic Jazz Nylon          | TXJZN    | Oval           | .512"    | 16"     | 1 3/4"            | \$18.00 |
|      |                      | Junior                      | TXJRW    | Oval           | .531"    | 13"     | 3 1/2"            | \$16.75 |
|      | 5A                   |                             |          |                |          |         |                   |         |
|      |                      | Description                 | Item #   | Tip            | Diameter | Length  | Taper             | Retail  |
|      | MUST*HAVE            | Forward 5A                  | FBH565AW | Acorn          | .565"    | 16"     | Forward<br>2 1/4" | \$17.50 |
|      | MUST*HAVE            | Rebound 5A                  | RBH565AW | Acorn          | .565"    | 16"     | Rebound<br>3"     | \$17.50 |
|      | MUST*HAVE            | Forward 5A<br>ActiveGrip    | F5AAG    | Acorn          | .565"    | 16"     | Forward<br>2 1/4" | \$19.75 |
|      | MUST*HAVE            | Rebound 5A<br>ActiveGrip    | R5AAG    | Acorn          | .565"    | 16"     | Rebound<br>3"     | \$19.75 |
| NEW! | MUST*HAVE            | Rebound 5A<br>FireGrain     | R5AFG    | Acorn          | .565"    | 16"     | Rebound<br>3"     | \$22.60 |
| NEW! | MUST HAVE            | Forward 5A<br>FireGrain     | F5AFG    | Acorn          | .565"    | 16"     | Forward<br>2 1/4" | \$22.60 |
|      |                      | Forward 5A                  | FBH550TW | Teardrop       | .550"    | 16"     | Forward<br>2 1/4" | \$17.50 |
|      |                      | Rebound 5A                  | RBH550TW | Teardrop       | .550"    | 16"     | Rebound<br>3"     | \$17.50 |