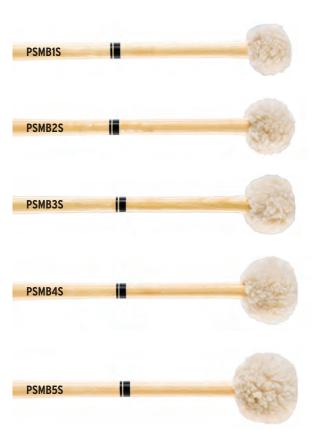

signed to accommodate all of a performer's needs on a set of tenor drums, as well as a drum pad. By marrying an appropriate length for getting around drums, and the perfect weight for an optimal rebound on both drums and a pad, Promark has created the perfect tool for practice and performance.

**Sean Vega** 

# MARCHING BASS DRUM MALLETS

#### Performer Series "Puffy" Marching Bass Drum Mallets

Performer Series "Puffy" Marching Bass Drum Mallets are made with select grade American Hickory handles, and a special fleece covering that softens articulation and controls overall volume. The perfect choice for light or softer sounding passages, Performer Series "Puffy" mallets feature a "Comfort Flare" that improves grip while an upward taper at the head provides exceptional balance and tone.



| Item # | Description                  | Retail   |
|--------|------------------------------|----------|
| PSMB1S | Soft - Best for 14-18" drums | \$64.50  |
| PSMB2S | Soft - Best for 18-22" drums | \$71.50  |
| PSMB3S | Soft - Best for 22-26" drums | \$78.50  |
| PSMB4S | Soft - Best for 26-28" drums | \$94.00  |
| PSMB5S | Soft - Best for 28-32" drums | \$109.25 |

#### Performer Series Marching Bass Drum Mallets

Performer Series Marching Bass Drum Mallets are made with select grade American Hickory handles and a special extra-dense felt head. A practical choice for any bass line, whether beginners, college players, or competitive drum corps, the "Comfort Flare" grip makes them easy to hold on to while the upward taper at the head means exceptional balance and sound projection. The