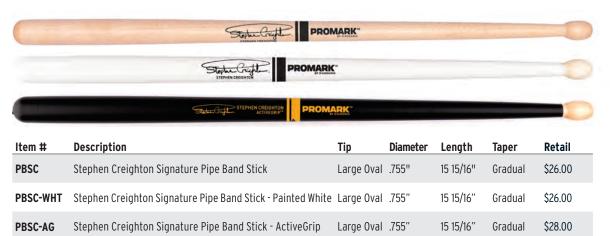

To continue the success of Promark's ActiveGrip™ series, our heat-activated drumstick coating has extended its line to include the evergreen Classic 7A, 5A, and 5B models. This technology is also available on the new Stephen Creighton Pipe Band Signature Stick, replacing the need for stick wrap as a

much-needed solution to the community-wide problem. Now pipe band drummers all over the world have more products that are **Built To Compete** and stand up to the rigorous

> demands of modern, championship winning corps like Stephen Creighton and St. Laurence O'Toole.