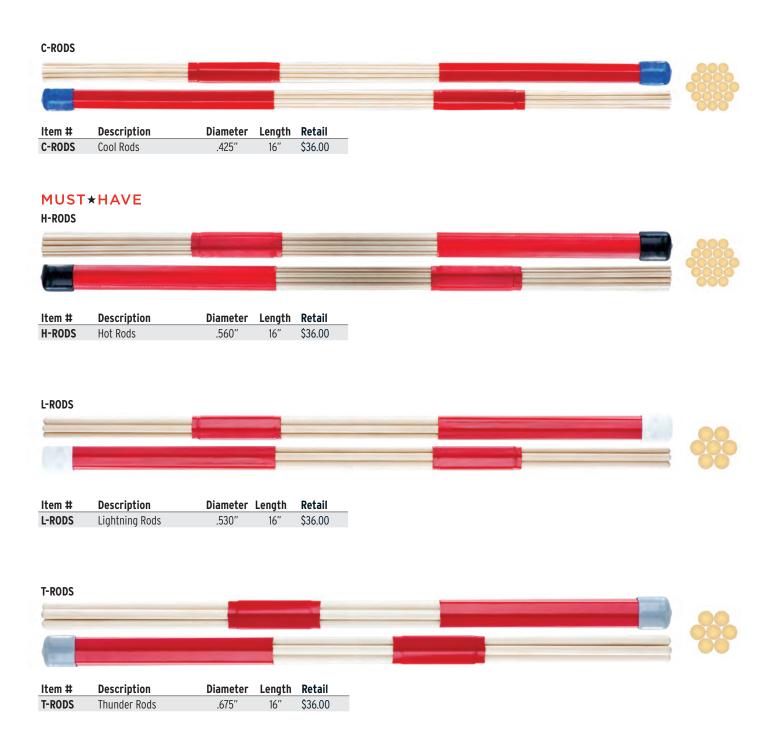

Adjustable commercial-grade rubber bands allow for easy variation of tone, articulation and feel. Broomsticks are highly recommended for use on Cajon. Handmade in the USA.

| Item # | Description       | Diameter | Length  | Retail  |
|--------|-------------------|----------|---------|---------|
| PMBRM  | Large Broomstick  | 1"       | 14 1/2" | \$40.50 |
| PMBRM1 | Medium Broomstick | 7/8"     | 14 1/2" | \$40.50 |
| PMBRM2 | Small Broomstick  | 3/4"     | 14 1/4" | \$40.50 |



#### **Rods**®

Promark started a trend when they introduced the original Hot Rod, and now there are more choices than ever! When regular sticks are too loud, and brushes are too quiet, Rods are just right. The Promark Rods are handmade in the USA with premium select birch dowels with four sizes to choose from.



# **WORLD & ALTERNATIVE SOUNDS**

#### Promark Classic World & Alternative

#### SH516

| Item # | Description         | Diameter | Length  | Retail  |
|--------|---------------------|----------|---------|---------|
| SH516  | Sabar 516 - 4 Pairs | .312"    | 15 1/2" | \$29.25 |

# TH716

| Item # | Description           | Diameter | Length  | Retail  |
|--------|-----------------------|----------|---------|---------|
| TH716  | Timbale 716 - 4 Pairs | .437"    | 15 3/4" | \$38.25 |





**Light Multi-Percussion Stick - Hickory** 

| Item # | Description                 | Length  | Diameter | Retail  |  |
|--------|-----------------------------|---------|----------|---------|--|
| TXSD5W | SD5 Wood Tip, Felt Butt End | 16 1/4" | .551"    | \$44.75 |  |



#### Light Multi-Percussion Stic