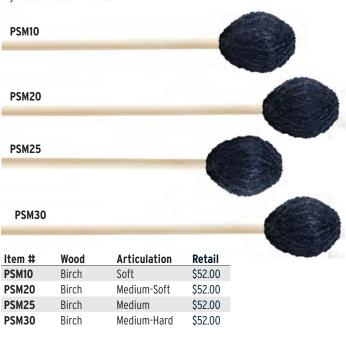

00 |
| JW3    | Birch  | Medium       | Marimba    | \$60.00 |
| JW4    | Birch  | Medium-Hard  | Marimba    | \$60.00 |
| JW5    | Birch  | Hard         | Marimba    | \$60.00 |
| JW6R   | Rattan | Soft         | Vibe       | \$71.00 |
| JW7R   | Rattan | Medium       | Vibe       | \$71.00 |
| JW8R   | Rattan | Medium-Hard  | Vibe       | \$71.00 |
| JW9R   | Rattan | Hard         | Vibe       | \$71.00 |



#### **Performer Series**

Promark Performer Series marimba mallets are designed specifically to fit the needs of the most discerning player. The high level of craftsmanship and tonal qualities throughout this line is ideal for the professional player, serious students, and teachers, and perfect for those solo pieces in which the player would like to use a graduated set of mallets.





| Item #  | Wood   | Articulation | Description        | Retail  |
|---------|--------|--------------|--------------------|---------|
| PSX10R  | Rattan | Soft         | 1-1/4" Rubber Ball | \$52.50 |
| PSX20R  | Rattan | Medium       | 1-1/4" Nylon Ball  | \$52.50 |
| PSX30R  | Rattan | Medium-Hard  | 1-1/8" Nylon Ball  | \$52.50 |
| PSX50R  | Rattan | Hard         | 1-1/4" Teflon Ball | \$57.25 |
| PSX80R  | Rattan | Medium       | 1-1/8" Poly Ball   | \$49.25 |
| A-XYL02 | Lexan  | Hard         | 1-1/8" Lexan       | \$46.50 |

#### Dame Evelyn Glennie Series

Dame Evelyn Glennie, virtuoso percussionist, created a line of marimba mallets that are tightly wrapped with cord for clear and consistent articulation at all dynamic levels.



| Item # | Wood  | Articulation | Retail  |
|---