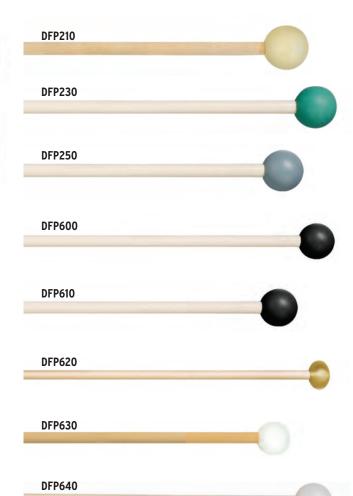

.75 |
| FPY10  | Yellow Yarn    | Soft         | \$26.75 |
| FPY20  | Blue Yarn      | Medium       | \$26.75 |
| FPY30  | Red Yarn       | Hard         | \$26.75 |
| FPR10  | Yellow Rubber  | Soft         | \$23.50 |
| FPR20  | Blue Rubber    | Medium       | \$23.50 |
| FPR30  | Red Rubber     | Hard         | \$23.50 |
| FPP10  | White Phenolic | Very Hard    | \$27.25 |
| FPA30  | Black Rubber   | Very Hard    | \$27.25 |

#### Dan Fyffe Mallets

The Dan Fyffe scholastic mallets were designed for the student musician. The mallets' light weight makes them easy to control and minimizes player fatigue. The series has 8 different pairs of mallets to choose from, making the series very versatile and able to meet the scholastic performer's musical needs for multiple performance situations.



| Item # | Wood   | Articulation | Description         | Retail  |
|--------|--------|--------------|---------------------|---------|
| DFP210 | Birch  | Soft         | 11/8" Rubber Ball   | \$32.75 |
| DFP230 | Birch  | Medium       | 11/8" Rubber Ball   | \$32.75 |
| DFP250 | Birch  | Hard         | 11/8" Rubber Ball   | \$32.75 |
| DFP600 | Rattan | Hard         | 1" Phenolic Ball    | \$49.25 |
| DFP610 | Rattan | Hard         | 11/8" Phenolic Ball | \$49.25 |
| DFP620 | Rattan | Very Hard    | Brass Ball          | \$49.25 |
| DFP630 | Rattan | Medium-Hard  | 1" Poly Ball        | \$46.50 |
| DFP640 | Rattan | Hard         | 11/8" Poly Ball     | \$46.50 |

#### Jonathan Haas Artist Series

The Jonathan Haas Artist Series timpani mallets are constructed with oak handles. The series