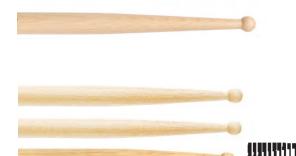

# PROMARK AMERICAN HICKORY

Because of its resilience, responsiveness, and durability, hickory is the most commonly used wood for the classic drumstick feel. Promark's American Hickory drumsticks are available with wood tips, nylon tips, lacquer finish, natural finish, as well as our patented ActiveGrip and FireGrain technologies.

|      | 7A                   |                             |          |                |          |         |                   |         |
|------|----------------------|-----------------------------|----------|----------------|----------|---------|-------------------|---------|
|      |                      | Description                 | Item #   | Tip            | Diameter | Length  | Taper             | Retail  |
|      | MUST*HAVE            | Forward 7A                  | FBH535AW | Acorn          | .535"    | 16"     | Forward<br>2 1/4" | \$17.50 |
|      | MUST*HAVE            | Rebound 7A                  | RBH535AW | Acorn          | .535"    | 16"     | Rebound<br>3"     | \$17.50 |
|      | MUST*HAVE            | Forward 7A<br>ActiveGrip    | F7AAG    | Acorn          | .535"    | 16"     | Forward<br>2 1/4" | \$19.75 |
|      | MUST*HAVE            | Rebound 7A<br>ActiveGrip    | R7AAG    | Acorn          | .535"    | 16"     | Rebound<br>3"     | \$19.75 |
|      |                      | Forward 7A                  | FBH535TW | Teardrop       | .535"    | 16"     | Forward<br>2 1/4" | \$17.50 |
|      |                      | Rebound 7A                  | RBH535TW | Teardrop       | .535"    | 16"     | Rebound<br>3"     | \$17.50 |
|      | MUST*HAVE            | Classic 7A                  | TX7AW    | Oval           | .512"    | 15 3/8" | 2 3/4"            | \$17.50 |
| NEW! | MUST*HAVE            | Classic 7A<br>ActiveGrip    | TX7AW-AG | Oval           | .512"    | 15 3/8" | 11/2"             | \$19.75 |
| NEW! | MUST*HAVE            | Classic 7A<br>FireGrain     | TX7AW-FG | Oval           | .512"    | 15 3/8" | 11/2"             | \$22.60 |
|      |                      | Classic 7A Nylon            | TX7AN    | Oval           | .512"    | 15 3/8" | 11/2"             | \$18.00 |
|      |                      | Classic Natural 7A          | TXR7AW   | Oval           | .512"    | 15 3/8" | 11/2"             | \$17.50 |
|      | Professional Control | Classic Natural 7A<br>Nylon | TXR7AN   | Oval           | .512"    | 15 3/8" | 11/2"             | \$18.00 |
|      | P                    | Classic Pro-Round 7A        | TXPR7AW  | Small<br>Round | .512"    | 15 3/8" | 11/2"             | \$17.50 |
|      |                      | Classic Jazz Nylon          | TXJZN    | Oval           | .512"    | 16"     | 1 3/4"            | \$18.00 |
|      |                      | Junior                      | TXJRW    | Oval           | .531"    | 13"     | 3 1/2"            | \$16.75 |
|      | 5A                   |                             |          |                |          |         |                   |         |
|      |                      | Description                 | Item #   | Tip            | Diameter | Length  | Taper             | Retail  |
|      | MUST*HAVE            | Forward 5A                  | FBH565AW | Acorn          | .565"    | 16"     | Forward<br>2 1/4" | \$17.50 |
|      | MUST*HAVE            | Rebound 5A                  | RBH565AW | Acorn          | .565"    | 16"     | Rebound<br>3"     | \$17.50 |
|      | MUST*HAVE            | Forward 5A<br>ActiveGrip    | F5AAG    | Acorn          | .565"    | 16"     | Forward<br>2 1/4" | \$19.75 |
|      | MUST*HAVE            | Rebound 5A<br>ActiveGrip    | R5AAG    | Acorn          | .565"    | 16"     | Rebound<br>3"     | \$19.75 |
| NEW! | MUST*HAVE            | Rebound 5A<br>FireGrain     | R5AFG    | Acorn          | .565"    | 16"     | Rebound<br>3"     | \$22.60 |
| NEW! | MUST HAVE            | Forward 5A<br>FireGrain     | F5AFG    | Acorn          | .565"    | 16"     | Forward<br>2 1/4" | \$22.60 |
|      |                      | Forward 5A                  | FBH550TW | Teardrop       | .550"    | 16"     | Forward<br>2 1/4" | \$17.50 |
|      |                      | Rebound 5A                  | RBH550TW | Teardrop       | .550"    | 16"     | Rebound<br>3"     | \$17.50 |