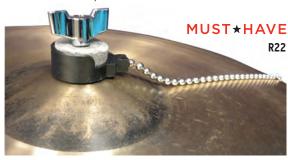

rproof ballistic nylon and synthetic leather, this bag is built to withstand the wears of the road both on and off stage while allowing drummers to travel in style. The TDSB features magnetic secured, leather carrying handles, a large front-zippered pocket, a zippered interior pocket, metal hanging tom-mounts, a leather business card slot, a metal key leash, a pencil slot, a deluxe leather pocket for your wallet and cell phone, and ample drumstick storage. With a specific spot for all of your personal belongings, there's no need to worry about misplacing things during your gigs.

| Item # | Retail  |
|--------|---------|
| TDSB   | \$65.50 |

# **DRUM SET** ACCESSORIES

#### Rattler & Sizzler

Produces a sound very similar to sizzle cymbals. No holes to drill. Easy to install and remove.





| Item # | Description           | Retail  |
|--------|-----------------------|---------|
| R22    | Rattler - Large Beads | \$21.50 |
| S22    | Sizzler - Small Beads | \$21.50 |

# MUST \* HAVE Giant Sticks Great for parties, display or HEAVY Rock and Roll! Sold in pairs.

#### **Drum Gloves**

Thin-cut Cabretta leather featuring eight specially-placed pads on the four fingers and three on the palm for vastly improved grip. Extra padding on the thumbprint area, fingertips, and knuckles. Breathable mesh on top of all fingers and backside of the hand to reduce perspiration. Adjustable hook-and-loop closing strap does not interfere with wrist motion and provides added wrist support. Pre-rotated fingers help promote natural closure of the hand.

| Item # | Description | Retail  |
|------