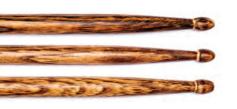

# PROMARK SETS FIRE TO THE STATUS QUO

In 2017, Promark by D'Addario turned up the heat and set fire to the industry with the launch of its most durable line of hickory drumsticks to

date — FireGrain™. At its sawmill in the heart of the Appalachian region in Tennessee, D'Addario's inhouse engineering team patented a revolutionary flame tempering process that transforms ordinary hickory drumsticks into precision tools with unprecedented durability. Combined with our advanced sorting technique that selects only the most premium hickory dowels, FireGrain reduces stick pair variation to an indiscernible 6 grams. making it the most durable and consistent hickory drumstick line in the industry.

#### **FIREGRAIN**

Classic, Rebound, and Forward Balance

See pages 138-140

Rebound and Forward Balance

See pages 138-140