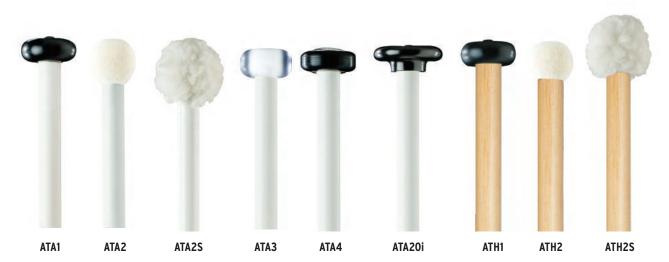

| Scott Johnson Rubber-Tipped Stick XB3 | 17"       | .700"    | \$37.55 |
| TXDC17W   | American Hickory Scott Johnson DC17   | 17''      | .700"    | \$19.75 |
| TXDC50W   | American Hickory System Blue DC50     | 16 7/8"   | .720"    | \$19.75 |
| TXDC8W    | American Hickory Jeff Ausdemore DC8   | 17"       | .730"    | \$19.75 |







#### **TOP MARCHING STICKS**

1. TXDC17W SCOTT JOHNSON DC17

TXDBYOSW BYOS HYBRID MARCHING

3. TXDC50W SYSTEM BLUE DC50

4. TXDC8W JEFF AUSDEMORE DC8

5. TXDC27W SCOTT JOHNSON DC27 "SCOOTER"

# **MARCHING TENOR MALLETS**

#### **Marching Tenor Mallets**

From aluminum handles to wood shafts with various head shapes and materials, the Promark line of tenor mallets allows band directors and percussion teachers various tonal options for their tenor line.



| Item # | Description                           | Retail  |
|--------|---------------------------------------|---------|
| ATA1   | Aluminum Shaft with Nylon Cookie Head | \$54.50 |
| ATA2   | Aluminum Shaft with Felt Head         | \$64.50 |
| ATA2S  | Aluminum Shaft with Puffy Head        | \$71.00 |
| ATA3   | Aluminum Shaft with Acrylic Head      | \$54.50 |
| ATA4   | Aluminum Shaft with Rubber Head       | \$54.50 |

| Item # | Description                          | Retail  |
|--------|--------------------------------------|---------|
| ATA20i | Aluminum Shaft with Nylon Head       | \$54.50 |
| ATH1   | Hickory Shaft with Nylon Cookie Head | \$54.50 |
| ATH2   | Hickory Shaft with Felt Head         | \$59.50 |
| ATH2S  | Hickory Shaft with Puffy Head        | \$64.50 |

#### **MU