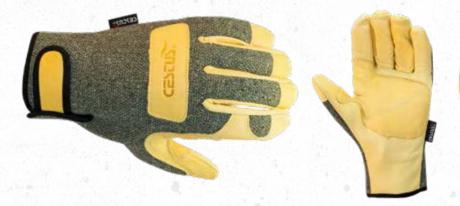

# WELDTECH 1600C

WeldTech™ 1600C are durable gloves with a dual-layer, goat-skin palm that brings excellent dexterity, and is double-stitched with Kevlar® thread for longevity. With flame and cut resistance, an extra goat-skin leather patch on the knuckles to protect against abrasion and lacerations.

#### **FEATURES**

MODEL NO. 7056

- Dual-Layer, Goat-Skin Palm Durability, dexterity and heat resistance
- Kevlar® Thread Double-Stitching Adds longevity to high-wear areas of the palm
- **Lastamid® Thread Double-Stitching** Adds flame resistance to 1600° C. as well as cut resistance
- Adjustable Elasticized Short Cuff Ensures a snug fit