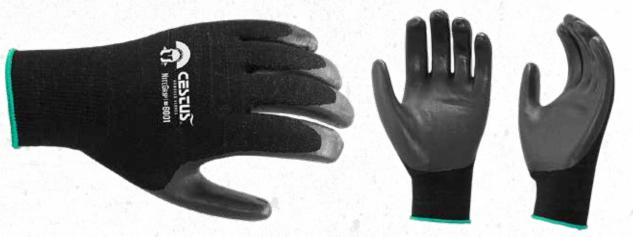

## TRADE SERIES

NiteGrip® offers economic protection with a nitrile-dipped palm for maximum tactile dexterity and grip control with breathablity and comfort. The seamless construction adds durability and provides protection from tears and punctures.

- **Nitrile-Diped Palm** Synthetic latex material protects from latex allergies and provides tactile dexterity
- **Thin Design** Ensures maximum breathability for comfort and dexterity
- Elasticized Cuff Ensures a snug fit while in use
- Seamless Construction Adds durability and longevity
- Non-Coated Back Ensures breathability and comfort