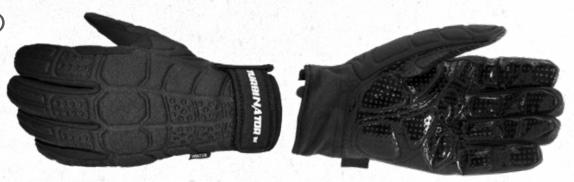

## TURBINATOR® WINTER

MODEL NO. 5061

The Turbinator® Winter is an insulated glove that features a silicone grip, which maximizes grip control with vibration absorbing gel. The durable Neoprene glove construction adds resistance to wind, UV, and cold weather, while being able to flex with hand movement. The insulated interior lining keeps hands warm and dry during operations.

- Silicone Surface Creates an unfailing grip on the palm and adds dexterity
- **Neoprene Construction** Adds ventilation to keep the hands comfortable, while preventing bacterial growth. Also adds wind, water, and sun resistance to improve durability
- Adjustable Elastic Cuff Ensures a snug fit while in use