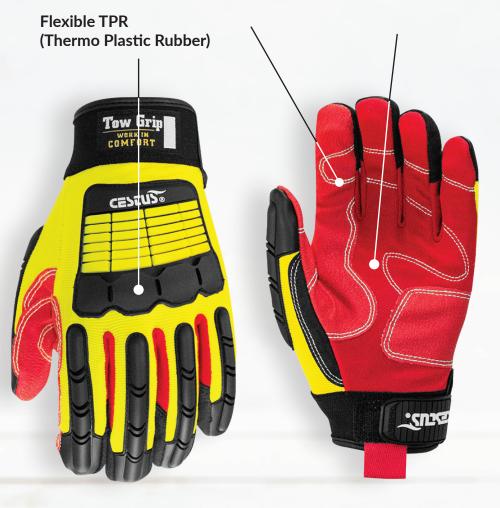

## TOW GRIP® **SHORT CUFF**

Kevlar® stitching

Skid-X Grip

**MODFL NO. 3094** 

The Tow Grip® SC has startegically placed grip pads to assist with grip control, while the exposed cotton surface allows for maximum breathability and dexterity. The palm is oil resistant that features skid-proof patches, for added grip control. The palm is also double stitched with Kevlar® thread. Flexible impact shields on the back add impact protection that bends with the fingers, and offers continious protection from finger tips to wrist.