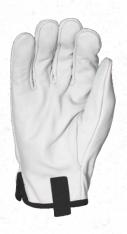

## **GU601** MODEL NO. GU601

Cestus' goatskin leather drivers glove with an ASTM cut resistant liner offers the dexterity you expect from leather, with supercharged protection against cuts and puncture. Comfortable elasticized ranch cuff prevents debris entry while allowing venting and tear away.

- Premium Goatskin Leather Soft, yet more durable than other leathers
- Rancher-Cuff Design Adds protection to wrists and allows for "tear-away" ability with machinery
- High-Level Cut Resistant Palm Inner high density cut resistant layer maximizes protection against lacerations
- Easy-Pull Tabs Allows user to easy put on glove