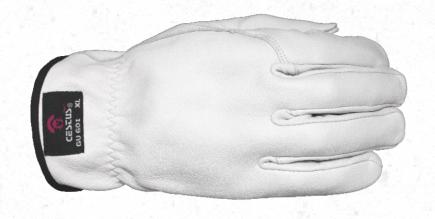

## **GU601** MODEL NO. GU601

Cestus' goatskin leather drivers glove with an ASTM cut resistant liner offers the dexterity you expect from leather, with supercharged protection against cuts and puncture. Comfortable elasticized ranch cuff prevents debris entry while allowing venting and tear away.

- Premium Goatskin Leather Soft, yet more durable than other leathers
- Rancher-Cuff Design Adds protection to wrists and allows for "tear-away" ability with machinery
- High-Level Cut Resistant Palm Inner high density cut resistant layer maximizes protection against lacerations
- Easy-Pull Tabs Allows user to easy put on glove