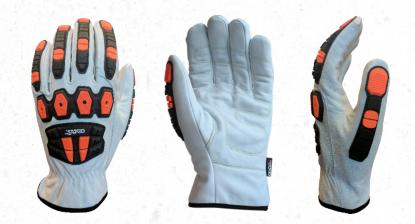

## DEEP IMPACT DRIVER Model No. 3209

Goatskin leather on palm and back of hand offers durable comfort with increased dexterity. Targeted impact protection on the fingers, knuckles and back of hand gives wearers the protection they need without losing dexterity. Invisible Cut resistant layer adds ANSI/ISEA 105-2016 level A5 cut protection to the palm that protects from lacerations and punctures.

- Flexible TPR (Thermo Plastic Rubber) Provides protection from fingertip to wrist
- Premium Goatskin Leather Provides maximum dexterity
- **High-Level Cut Resistant Palm** Inner high density cut resistant layer maximizes protection against lacerations
- **Classic Ranch Cuff** Ensures gloves are easy to put on/take off and promotes breathability