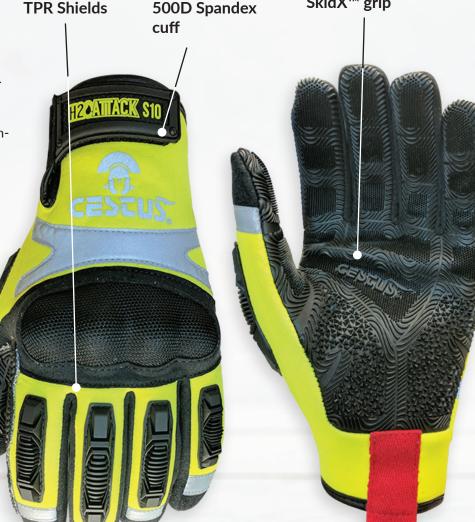

Reinforced Kevlar® stitched palm with

SkidX™ grip

## H20 ATTACK® **S10**

**MODFL NO. 1006** 

The H20 Attack S-10 was created with water rescue in mind. Flexible impact shields (TPR) protect fingers from impacts down to the pinch points. While the hard-shell polycarbonate armament defends knuckles from hidden debris. The Hi-Vis neoprene adds wind resistance, and breathability when dry, and a thermal buffer when wet. the cut level 5 Slashweave<sup>™</sup> base palm layer minimizes the risk of lacerations and cut injuries, while the Sonic-10® 3d landscape outer palm gives additional grip contol.