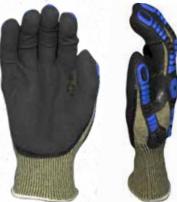

## BRUTUS<sup>TM</sup>FR MODEL NO. 3004

Fire resistant impact glove with padded palm that handles the toughest jobs while maximizing wear time. Features 360 degree of level 5 cut protection in a comfortable knit design.

- High Performance Polyethylene (HPPE) Shell Provides 360° cut level 5 protection
- Flexible TPR (Thermo Plastic Rubber) Shields against impact injuries
- **Reinforced Rope Line & Saddle Area** Adds durability and longevity to high-wear areas
- Elasticized Cuff Ensures snug fit
- **Touch-Screen Compatible** Allows use of touch-screen devices without removing your glove
- Lint-Free Material