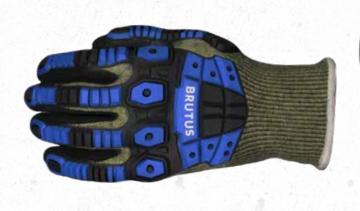

## BRUTUS<sup>TM</sup>FR MODEL NO. 3004

Fire resistant impact glove with padded palm that handles the toughest jobs while maximizing wear time. Features 360 degree of level 5 cut protection in a comfortable knit design.

- High Performance Polyethylene (HPPE) Shell Provides 360° cut level 5 protection
- Flexible TPR (Thermo Plastic Rubber) Shields against impact injuries
- **Reinforced Rope Line & Saddle Area** Adds durability and longevity to high-wear areas
- Elasticized Cuff Ensures snug fit
- **Touch-Screen Compatible** Allows use of touch-screen devices without removing your glove
- Lint-Free Material