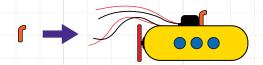

4 Roll a small tube for the periscope of the submarine. Place the periscope in front of the buzzer.

Roll out a ball of orange dough and blue dough. These will be used to complete the circuit, inserting the black wires into the blue ball and the red wires into the orange ball.