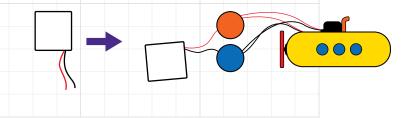

4 Roll a small tube for the periscope of the submarine. Place the periscope in front of the buzzer.

Roll out a ball of orange dough and blue dough. These will be used to complete the circuit, inserting the black wires into the blue ball and the red wires into the orange ball.

6 Last, attach the battery holder. Insert the red wire into the orange ball and the black wire into the blue ball. Turn on the battery holder to spin the fan blade and turn on the buzzer.