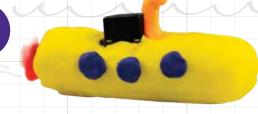

## Submarine

colors needed:

Roll out a large piece of dough and create a hollow area in the rear.

Place the fan motor inside the hollow area and the buzzer on top of the submarine body.

To create porthole windows, roll out and flatten three small balls of blue dough. Place the windows on the side of the submarine body.

4 Roll a small tube for the periscope of the submarine. Place the periscope in front of the buzzer.

Roll out a ball of orange dough and blue dough. These will be used to complete the circuit, inserting the black wires into the blue ball and the red wires into the orange ball.

6 Last, attach the battery holder. Insert the red wire into the orange ball and the black wire into the blue ball. Turn on the battery holder to spin the fan blade and turn on the buzzer.