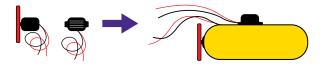

4 Roll a small tube for the periscope of the submarine. Place the periscope in front of the buzzer.

Roll out a ball of orange dough and blue dough. These will be used to complete the circuit, inserting the black wires into the blue ball and the red wires into the orange ball.

6 Last, attach the battery holder. Insert the red wire into the orange ball and the black wire into the blue ball. Turn on the battery holder to spin the fan blade and turn on the buzzer.