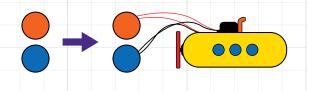

4 Roll a small tube for the periscope of the submarine. Place the periscope in front of the buzzer.

Roll out a ball of orange dough and blue dough. These will be used to complete the circuit, inserting the black wires into the blue ball and the red wires into the orange ball.

6 Last, attach the battery holder. Insert the red wire into the orange ball and the black wire into the blue ball. Turn on the battery holder to spin the fan blade and turn on the buzzer.